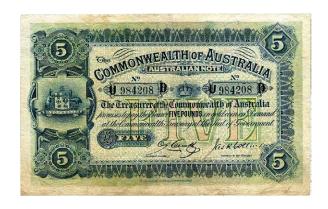

|
|     | Start Price \$60                                                       |
|     |                                                                        |

185 1939 Sheehan-McFarlane (R 45). Lightly cleaned/flattened. *aEF* 

\$800 - \$900

Start Price \$400

1961 Consecutive run of 4. Notes a little curled from storage. (4 notes total). *aEF* 

\$180 - \$200

Start Price \$100

186 1941 Armitage-McFarlane (R 46), 1952 Coombs-Wilson (R 48). Tear on one note, cleaned. (2 notes total). *FINE-VF* 

\$70 - \$80

Start Price \$1

#### **Five Pound**

181



182 1914 Collins-Allen (R 36bL). Last prefix V. A number of old pinholes, old ink writing on back, dirty in parts but still presentable. Very scarce. FINE

\$5500 - \$6000

Start Price \$3000



1918 Cerutty-Collins (R 37b). Some paper tone and old folds, but a good type example. aVF

\$5000 - \$5500

Start Price \$3000

1933 Riddle-Sheehan (R 44a). Pink face of King type. *FINE* 

\$550 - \$600

Start Price \$300

187 1949 Coombs-Watt (R 47). aUNC

\$750 - \$800

Start Price \$400



188 1949 Coombs-Watt (R 47). Consecutive pair. *gEF/aUNC* 

\$1800 - \$2000

Start Price \$900

189 1952 Coombs-Wilson (R 48). Rounded corner. aUNC/UNC

\$600 - \$700

Start Price \$300

190 1952 Coombs-Wilson (R 48). aUNC/UNC

\$600 - \$700

Start Price \$300

1954 and 1960 Coombs-Wilson (R 49) and (R 50). (2 notes total). *gVF-EF* 

\$90 - \$100

Start Price \$1

192 1960. Notes a little curled from storage. (5 notes). *aVF-qVF* 

\$180 - \$200

Start Price \$90

183

184

193 1960. Notes a littl