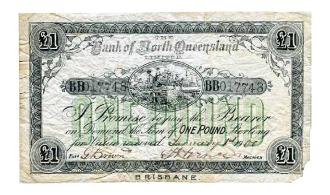

oins). FINE

\$60 - \$70

158

Start Price \$30

152 1937. (6 coins). FINE

\$180 - \$200

Start Price \$90

153 1937 UNC

\$110 - \$120

Start Price \$70

154 1937. Prooflike, striking flaw on lip. UNC

\$140 - \$150

Start Price \$90

155 1937 and 1938. ( 2 coins total). *aVF-gVF* 

\$150 - \$160

Start Price \$80

156 1937 and 1938. ( 2 coins total). *aVF-qVF* 

\$150 - \$160

Start Price \$80

## Australian Pre Federation Banknotes

157 Blank unused Cheque. South Australian Banking Co, Port Adelaide 18--. Tear at top. Scarce. aVF

\$110 - \$120

Start Price \$40



Ten Shillings Bank of New South Wales, no domicile Specimen Uncut printers test sheet of 6. Stamped and punched C. Skipper and East. Rare. Small split at top of centre fold. Rare. *EF* 

\$5000 - \$5500

Start Price \$2500



One Pound Bank of North Queensland bogus issue. Dated 1-1-1900. Corner torn. *aFINE* 

\$200 - \$220

Start Price \$100



160 One Pound Bank of New South Wales B&W Printers Specimen. Brisbane, Qld 18--. (MVR 4). C.Skipper & East. Somewhat dirty, especially on the back and a tear at top, and a few minor edge nicks. Very rare Queensland issue on Brisbane. VF

\$2000 - \$2200

Start Price \$900



One Pound Bank of Victoria Limited Specimen. Melbourne 19--. (MVR 3a). Lovely style and rare. *aUNC* 

\$4000 - \$4500

Start Price \$2700



162 Ten Pound The National Bank of Australasia, Melbourne 1-6-1897. (MVR 4M). July 27-97 written in margin in pencil. A rare and attractive issue originally sold for nearly twenty times this price. *aUNC* 

\$5000 - \$5500

Start Price \$2000

#### Australi