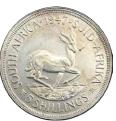

Start Price \$50

31 South Africa Penny 1923. NGC graded MS 64. Deep gunmetal tone. *GEM UNC* 

\$180 - \$200

Start Price \$100

32 South Africa Proof 2 Shillings 1947. *FDC* 

\$270 - \$280

Start Price \$140

33 South Africa Proof 2 Shillings 1950. FDC