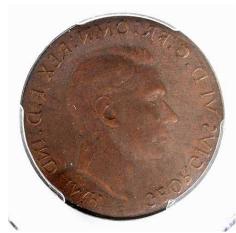

10 li

Ireland Crown 1928. gVF

\$40 - \$50

Start Price \$20

2 China assorted cash coins. (40 coins). *POOR-FINE* 

\$40 - \$50

11 Italy Papal States Foligno 1 Bai 1794. *EF* 

\$70 - \$80