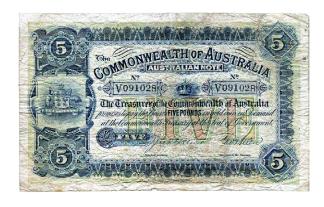

1961 (6). Notes a little curled from storage. (6 notes total). aVF-gVF |
|-----|------------------------------------------------------------------------|
|     | \$120 - \$140                                                          |
|     | Start Price \$60                                                       |
|     |                                                                        |

185 1939 Sheehan-McFarlane (R 45). Lightly cleaned/flattened. *aEF* 

\$800 - \$900

Start Price \$400

1961 Consecutive run of 4. Notes a little curled from storage. (4 notes total). *aEF* 

\$180 - \$200

Start Price \$100

186 1941 Armitage-McFarlane (R 46), 1952 Coombs-Wilson (R 48). Tear on one note, cleaned. (2 notes total). *FINE-VF* 

\$70 - \$80

Start Price \$1

#### **Five Pound**

181



182 1914 Collins-Allen (R 36bL). Last prefix V. A number of old pinholes, old ink writing on back, dirty in parts but still presentable. Very scarce. FINE

\$5500 - \$6000

Start Price \$3000



1918 Cerutty-Collins (R 37b). Some paper tone and old folds, but a good type example. aVF

\$5000 - \$5500

Start Price \$3000

1933 Riddle-Sheehan (R 44a). Pink face of King type. *FINE* 

\$550 - \$600

Start Price \$300

187 1949 Coombs-Watt (R 47). aUNC

\$750 - \$800

Start Price \$400



188 1949 Coombs-Watt (R 47). Consecutive pair. *gEF/aUNC* 

\$1800 - \$2000

Start Price \$900

189 1952 Coombs-Wilson (R 48). Rounded corner. aUNC/UNC

\$600 - \$700

Start Price \$300

190 1952 Coombs-Wilson (R 48). aUNC/UNC

\$600 - \$700

Start Price \$300

1954 and 1960 Coombs-Wilson (R 49) and (R 50).