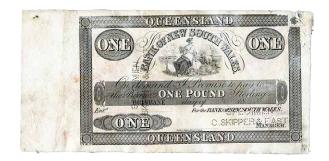

\$110 - \$120

Start Price \$70

154 1937. Prooflike, striking flaw on lip. UNC

\$140 - \$150

Start Price \$90

155 1937 and 1938. ( 2 coins total). *aVF-gVF* 

\$150 - \$160

Start Price \$80

156 1937 and 1938. ( 2 coins total). *aVF-qVF* 

\$150 - \$160

Start Price \$80

## Australian Pre Federation Banknotes

157 Blank unused Cheque. South Australian Banking Co, Port Adelaide 18--. Tear at top. Scarce. aVF

\$110 - \$120

Start Price \$40



Ten Shillings Bank of New South Wales, no domicile Specimen Uncut printers test sheet of 6. Stamped and punched C. Skipper and East. Rare. Small split at top of centre fold. Rare. *EF* 

\$5000 - \$5500

Start Price \$2500



One Pound Bank of North Queensland bogus issue. Dated 1-1-1900. Corner torn. *aFINE* 

\$200 - \$220

Start Price \$100



160 One Pound Bank of New South Wales B&W Printers Specimen. Brisbane, Qld 18--. (MVR 4). C.Skipper & East. Somewhat dirty, especially on the back and a tear at top, and a few minor edge nicks. Very rare Queensland issue on Brisbane. VF

\$2000 - \$2200

Start Price \$900



One Pound Bank of Victoria Limited Specimen. Melbourne 19--. (MVR 3a). Lovely style and rare. *aUNC* 

\$4000 - \$4500

Start Price \$2700



162 Ten Pound The National Bank of Australasia, Melbourne 1-6-1897. (MVR 4M). July 27-97 written in margin in pencil. A rare and attractive issue originally sold for nearly twenty times this price. *aUNC* 

\$5000 - \$5500

Start Price \$2000

#### Australian Pre Decimal Banknotes

### **Ten Shillings**

163 1927 Kell-Heathershaw (R 6). Edge tears, worn. Scarce. *POOR* 

\$240