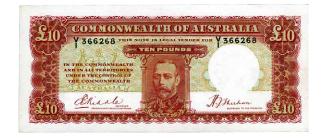

94 1927 Riddle-Heathershaw (R 55). Crisp paper, small edge tear at top and some folds, but good colour and presentable. gFINE/aVF

\$5000 - \$5500

Start Price \$3000



\$1400 - \$1500

Start Price \$700

199 1954 (R 62). Notes a little curled from storage. (2 notes). *qFINE* 

\$110 - \$120

Start Price \$60

200 1960 (R 63). Notes a little curled from storage. (4 notes). FINE-aVF

\$200 - \$220

Start Price \$110



195 1934 Riddle-Sheehan (R 57). Crisp original paper with numerous very light folds and some handling with some original waxy sheen. A lovely type note. gVF/aEF

\$4500 - \$5000

Start Price \$2800



201 Cartwheel Penny 1797. Engraved LLOYDS WEEKLY NEWSPAPER 3D POST FREE. VG/aFINE

\$10 - \$20

Start Price \$1

202 Cartwheel Twopence 1797. VG

\$10 - \$15

Start Price \$1



196 1934 Riddle-Sheehan (R 57). A lovely fresh note, with nice crisp paper and only very minor handling keeping this from top grade. aUNC/UNC

\$7500 - \$8000

Start Price \$4500

203 Cartwheel Twopence 1787, Halfcrown 1887, Crown 1935. (3 coins). *VG-aEF* 

\$70 - \$80

Start Price \$35

204 Sixpence 1837 William IV, Shilling 1787 George III. (2 coins). *qFINE/EF* 

\$50 - \$60

Start Price \$25

205 Crown 1892 Victoria Jubilee. aFINE

\$40 - \$50

| 206  | Crown 1892 Victoria Jubilee. FINE                                                                                                                                                                              | Mo  | odern Australian Bullion C | Coins                              |
|------|----------------------------------------------