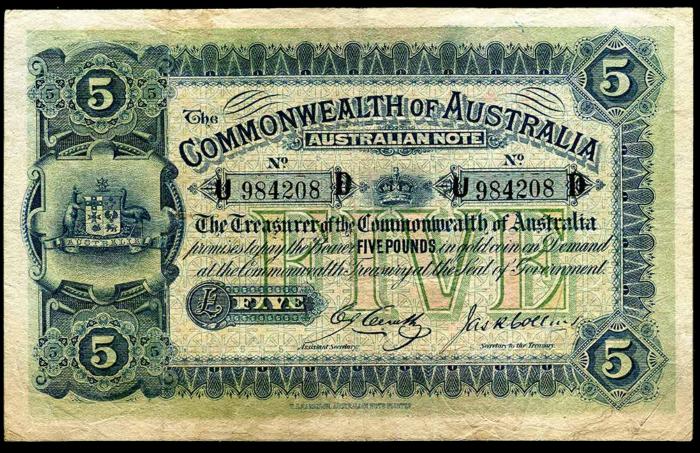

239 1990 Fraser-Higgins (R 612). *UNC* 

\$170 - \$180

Start Price \$90

240 1990 Fraser-Higgins (R 612). Consecutive pair, consecutive to previous note. *UNC* 

\$340 - \$350

Start Price \$90

241 1991 Fraser-Cole (R 613). Consecutive pair, consecutive to previous pair. *UNC* 