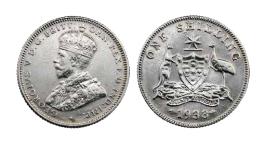

|



119 Shillings 1910-1963. Mostly average circulated, missing key dates. (37 coins total). *VG-aEF* 

\$120 - \$140

Start Price \$60

#### **Florin**

|     |                                                          | Flori | n                                                             |
|-----|----------------------------------------------------------|-------|---------------------------------------------------------------|
| 109 | 1933. Key date. Cleaned, 6 Pearls. gFINE                 |       |                                                               |
|     | \$110 - \$120                                            |       | 111112 C.                                                     |
|     | Start Price \$50                                         |       |