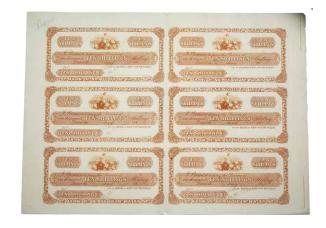

\$240

Start Price \$110

#### Crown

148 1937. (2 coins). FINE

\$60 - \$70

Start Price \$30

149 1937. (2 coins). FINE

\$60 - \$70

Start Price \$30

150 1937. (2 coins). FINE

\$60 - \$70

Start Price \$30

151 1937. (2 coins). FINE

\$60 - \$70

158

Start Price \$30

152 1937. (6 coins). FINE

\$180 - \$200

Start Price \$90

153 1937 UNC

\$110 - \$120

Start Price \$70

154 1937. Prooflike, striking flaw on lip. UNC

\$140 - \$150

Start Price \$90

155 1937 and 1938. ( 2 coins total). *aVF-gVF* 

\$150 - \$160

Start Price \$80

156 1937 and 1938. ( 2 coins total). *aVF-qVF* 

\$150 - \$160

Start Price \$80

## Australian Pre Federation Banknotes

157 Blank unused Cheque. South Australian Banking Co, Port Adelaide 18--. Tear at top. Scarce. aVF

\$110 - \$120

Start Price \$40



Ten Shillings Bank of New South Wales, no domicile Specimen Uncut printers test sheet of 6. Stamped and punched C. Skipper and East. Rare. Small split at top of centre fold. Rare. *EF* 

\$5000 - \$5500

Start Price \$2500



One Pound Bank of North Queensland bogus issue. Dated 1-1-1900. Corner torn. *aFINE* 

\$200 - \$220

Start Price \$100



160 One Pound Bank of New South Wales B&W Printers Specimen. Brisbane, Qld 18--. (MVR 4). C.Skipper & East. Somewhat dirty, especially on the back and a tear at top, and a few minor edge nicks. Very rare Queensland issue on Brisbane. VF

\$2000 - \$2200

Start Price \$900



One Pound Bank of Victoria Limited Specimen. Melbourne 19--. (MVR 3a). Lovely style and rare. *aUNC* 

\$4000 - \$4500

Start Price \$2700



162 Ten Pound The National Bank