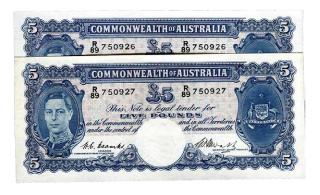

Price \$400

1961 Consecutive run of 4. Notes a little curled from storage. (4 notes total). *aEF* 

\$180 - \$200

Start Price \$100

186 1941 Armitage-McFarlane (R 46), 1952 Coombs-Wilson (R 48). Tear on one note, cleaned. (2 notes total). *FINE-VF* 

\$70 - \$80

Start Price \$1

#### **Five Pound**

181



182 1914 Collins-Allen (R 36bL). Last prefix V. A number of old pinholes, old ink writing on back, dirty in parts but still presentable. Very scarce. FINE

\$5500 - \$6000

Start Price \$3000



1918 Cerutty-Collins (R 37b). Some paper tone and old folds, but a good type example. aVF

\$5000 - \$5500

Start Price \$3000

1933 Riddle-Sheehan (R 44a). Pink face of King type. *FINE* 

\$550 - \$600

Start Price \$300

187 1949 Coombs-Watt (R 47). aUNC

\$750 - \$800

Start Price \$400



188 1949 Coombs-Watt (R 47). Consecutive pair. *gEF/aUNC* 

\$1800 - \$2000

Start Price \$900

189 1952 Coombs-Wilson (R 48). Rounded corner. aUNC/UNC

\$600 - \$700

Start Price \$300

190 1952 Coombs-Wilson (R 48). aUNC/UNC

\$600 - \$700

Start Price \$300

1954 and 1960 Coombs-Wilson (R 49) and (R 50). (2 notes total). *gVF-EF* 

\$90 - \$100

Start Price \$1

192 1960. Notes a little curled from storage. (5 notes). *aVF-qVF* 

\$180 - \$200

Start Price \$90

183

184

193 1960. Notes a little curled from storage. (7 notes). *aFINE-aVF* 

\$180 - \$200

Start Price \$90

197 1943 (R 59) and 1952 (R 61). Notes a little curled from storage. (2 notes). *aFINE-FINE* 

\$280 - \$300

Start Price \$140

#### **Ten Pound**



194 1927 Riddle-Heathershaw (R 55). Crisp paper, small edge tea