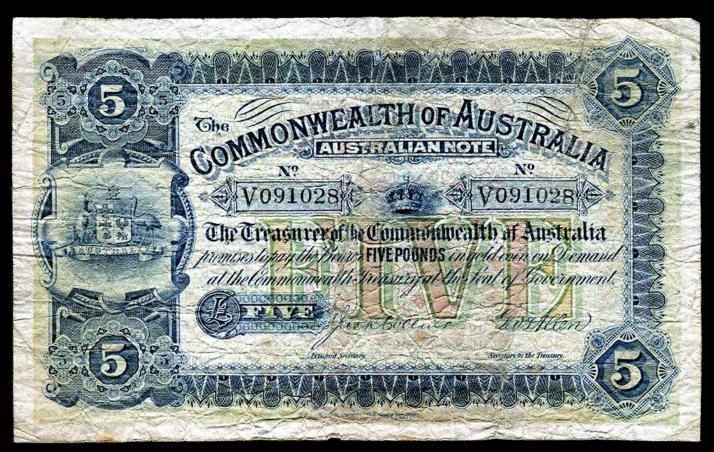

239 1990 Fraser-Higgins (R 612). *UNC* 

\$170 - \$180

Start Price \$90

240 1990 Fraser-Higgins (R 612). Consecutive pair, consecutive to previous note. *UNC* 

\$340 - \$350

Start Price \$90

241 1991 Fraser-Cole (R 613). Consecutive pair, consecutive to previous pair. *UNC* 