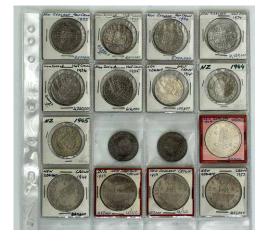

Start Price \$100

16 New Zealand Threepence 1933. *aEF* 

\$20 - \$40

Start Price \$10

17 New Zealand Threepence 1934. *UNC* 

\$100 - \$110

Start Price \$50

New Zealand Halfcrowns 1933 (2), 1934 (3),
1935, 1940, 1944, 1947, 1948 and Crowns 1949
(2) 1953 (3). Mostly better grade. (16 coins total). FINE-UNC

Philippines Commemorative Pesos 1963 and 1964 2 coin set on cards. (12 coins total). UNC

\$340 - \$350

Start Price \$180

New Zealand Shillings 1935-1965. Some silver issues and better grades among the later dates. (42 coins total). *VG-UNC* 