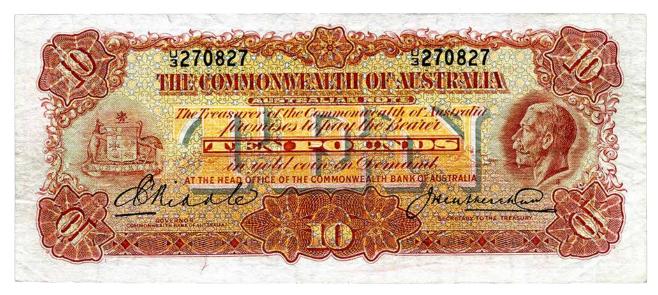

239 1990 Fraser-Higgins (R 612). *UNC* 

\$170 - \$180

Start Price \$90

240 1990 Fraser-Higgins (R 612). Consecutive pair, consecutive to previous note. *UNC* 

\$340 - \$350

Start Price \$90

241 1991 Fraser-Cole (R 613). Consecutive pair, consecutive to previous pair. *UNC* 