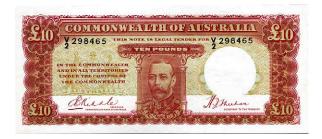

Price \$1

192 1960. Notes a little curled from storage. (5 notes). *aVF-qVF* 

\$180 - \$200

Start Price \$90

183

184

193 1960. Notes a little curled from storage. (7 notes). *aFINE-aVF* 

\$180 - \$200

Start Price \$90

197 1943 (R 59) and 1952 (R 61). Notes a little curled from storage. (2 notes). *aFINE-FINE* 

\$280 - \$300

Start Price \$140

#### **Ten Pound**



194 1927 Riddle-Heathershaw (R 55). Crisp paper, small edge tear at top and some folds, but good colour and presentable. gFINE/aVF

\$5000 - \$5500

Start Price \$3000



\$1400 - \$1500

Start Price \$700

199 1954 (R 62). Notes a little curled from storage. (2 notes). *qFINE* 

\$110 - \$120

Start Price \$60

200 1960 (R 63). Notes a little curled from storage. (4 notes). FINE-aVF

\$200 - \$220

Start Price \$110



195 1934 Riddle-Sheehan (R 57). Crisp original paper with numerous very light folds and some handling with some original waxy sheen. A lovely type note. gVF/aEF

\$4500 - \$5000

Start Price \$2800



201 Cartwheel Penny 1797. Engraved LLOYDS WEEKLY NEWSPAPER 3D POST FREE. VG/aFINE

\$10 - \$20

Start Price \$1

202 Cartwheel Twopence 1797. VG

\$10 - \$15

Start Price \$1



196 1934 Riddle-Sheehan (R 57). A lovely fresh note, with nice crisp paper and only very minor handling keeping this from top grade. aUNC/UNC

\$7500 - \$8000

Start Price \$4500

203 Cartwheel Twopence 1787, Halfcrown 1887, Crown 1935. (3 coins). *VG-aEF* 

\$70 - \$80

Start Price \$35

204 Sixpence 1837 William IV, Shilling 1787 George III. (2 coins). *qFINE/EF* 

\$50 - \$60

Start Price \$25

205 Crown 1892 Vic