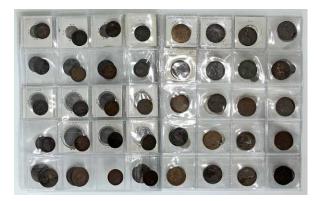

#### **Assorted**

38 Sheets of world coins. Includes Netherlands, Hong Kong, Singapore, India, France, USA, Nigeria, East Africa and others. Mostly common issues. (43 coins total). *GOOD-UNC* 

\$50 - \$60

Start Price \$20

Assorted world issues including Hong Kong Dollar 1866 Copy, 2 Roman Imperial Copper issues, Philippines Peso 1903 and 1909, India Rupee 1877, Guernsey 4 Doubles 1914 and 8 Doubles 1918m and 5 New Guinea Shillings. (13 coins total). FINE-EF