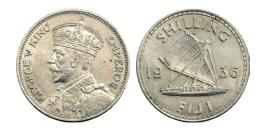

\$40 - \$50

Start Price \$20

14 New Zealand Threepences 1933 (4), 1934 (4), 1946, Sixpences 1933, 1938, 1943. (12 coins total). *VG-VF* 

\$40 - \$50

Start Price \$20

5 Fiji Shilling 1936. *Ch.UNC* 

\$325 - \$350