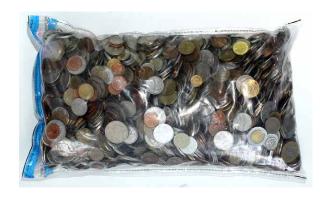

\$100 - \$120

40 10 Kilo large bag of assorted modern World coinage in various metals. Note: Very heavy. High shipping costs apply.

\$200 - \$220

Start Price \$100

41 10 Kilo large bag of assorted modern World coinage in various metals. Note: Very heavy. High shipping costs apply.

\$200 - \$220

Start Price \$100

42 10 Kilo large bag of assorted modern World coinage in various metals. Note: Very heavy. High shipping costs apply.

\$200 - \$220

Start Price \$100

43 10 Kilo large bag of assorted modern World coinage in various metals. Note: Very heavy. High shipping costs apply.

\$200 - \$220

Start Price \$100

44 10 Kilo large bag of assorted modern World coinage in various metals. Note: Very heavy. High shipping costs apply.

\$200 - \$220

Start Price \$100

45 10 Kilo large bag of assorted modern World coinage in various metals. Note: Very heavy. High shipping costs apply.

\$200 - \$220

Start Price \$100

46 10 Kilo large bag of assorted modern World coinage in various metals. Note: Very heavy. High shipping costs apply.

\$200 - \$220

Start Price \$100

47 10 Kilo large bag of assorted modern World coinage in various metals. Note: Very heavy. High shipping costs apply.

\$200 - \$220

Start Price \$100

48 10 Kilo large bag of assorted modern World coinage in various metals. Note: Very heavy. High shipping costs apply.

\$200 - \$220

Start Price \$100

49 10 Kilo large bag of assorted modern World coinage in various metals. Note: Very heavy. High shipping costs apply.

\$200 - \$220

Start Price \$100