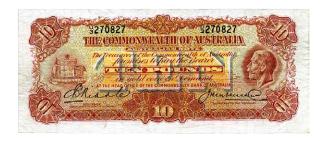

1949 Coombs-Watt (R 47). aUNC

\$750 - \$800

Start Price \$400



188 1949 Coombs-Watt (R 47). Consecutive pair. *gEF/aUNC* 

\$1800 - \$2000

Start Price \$900

189 1952 Coombs-Wilson (R 48). Rounded corner. aUNC/UNC

\$600 - \$700

Start Price \$300

190 1952 Coombs-Wilson (R 48). aUNC/UNC

\$600 - \$700

Start Price \$300

1954 and 1960 Coombs-Wilson (R 49) and (R 50). (2 notes total). *gVF-EF* 

\$90 - \$100

Start Price \$1

192 1960. Notes a little curled from storage. (5 notes). *aVF-qVF* 

\$180 - \$200

Start Price \$90

183

184

193 1960. Notes a little curled from storage. (7 notes). *aFINE-aVF* 

\$180 - \$200

Start Price \$90

197 1943 (R 59) and 1952 (R 61). Notes a little curled from storage. (2 notes). *aFINE-FINE* 

\$280 - \$300

Start Price \$140

#### **Ten Pound**



194 1927 Riddle-Heathershaw (R 55). Crisp paper, small edge tear at top and some folds, but good colour and presentable. gFINE/aVF

\$5000 - \$5500

Start Price \$3000



\$1400 - \$1500

Start Price \$700

199 1954 (R 62). Notes a little curled from storage. (2 notes). *qFINE* 

\$110 - \$120

Start Price \$60

200 1960 (R 63). Notes a little curled from storage. (4 notes). FINE-aVF

\$200 - \$220

Start Price \$110



195 1934 Riddle-Sheehan (R 57). Crisp original paper with numerous very light folds and some handling with some original waxy sheen. A lovely type note. gVF/aEF

\$4500 - \$5000

Start Price \$2800



201 Cartwheel Penny 1797. Engraved LLOYDS WEEKLY NEWSPAPER 3D POST FREE. VG/aFINE

\$10 - \$20

Start Price \$1

202 Cartwheel Twopence 1797. VG

\$10 - \$15

Start Price \$