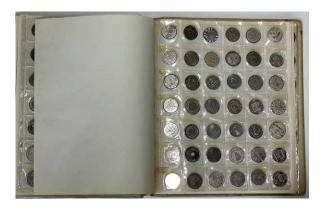

#### World Coins

9 Hong Kong Half Dollar 1868. aFINE

\$40 - \$50

Start Price \$20

1 Canada 5 Cent 1920. Toned. Ch.UNC

\$110 - \$120

Start Price \$65

Start Price \$20