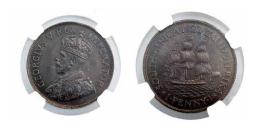

4 Fiji Halfpenny 1954. (100 coins). *UNC-Ch.UNC* 

\$150 - \$160

Start Price \$75

13 New Zealand Halfpennies and Pennies 1940-1965. Some with mint red, mostly average grade common dates. (58 coins total). *VG-UNC* 