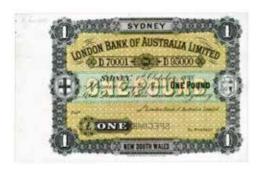

There are also 28 Pre Federation banknotes, from promissory, to issued and specimen notes, including rare 50 and 100 Pound issues. There are a tonne of good Pre Decimal Banknotes from low priced issues up to rarities, a Hay Internment Camps 6d, a number of Starnotes, a large selection of Decimal notes including a lovely full set of pairs and much more. Other items of note include World and GB issues, Perth and RAM Mint products, a large selection of mis-strikes including a Mule Perth Mint silver 1 Oz, along with a huge selection of Pre Decimal Copper and Silver (including lots of PCGS), NPA and so much more!