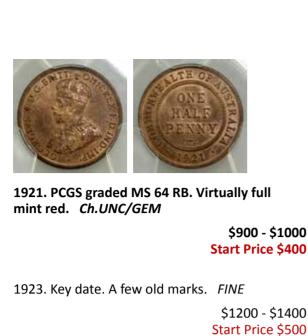

19 1921. PCGS graded MS 64 BN. Trace of red. *UNC* 

\$350 - \$400 Start Price \$150

20 1923. Key date. Pitting from once being buried. *VG/aFINE* 

\$800 - \$900 Start Price \$400

21 1923. Key date. Brown. FINE

\$1200 - \$1400 Start Price \$500

22 1925. PCGS graded AU 50. Dark toned. *qEF* 

\$180 - \$200 Start Price \$80

23 1930. A trace of lustre. EF/gEF

\$60 - \$80 Start Price \$20

| 24 | 1930 (slight pitting), 1939 Roo. (2 coins total). <i>VF</i>                                                               | 35 | 1947Y, 1948Y, 1951PL, 1951Y, 1953A. Some red. (5 coins total). <i>EF-UNC</i>     |
|----|---------------------------------------------------------------------------------------------------------------------------|----|----------------------------------------------------------------------------------|
|    | \$40 - \$50<br>Start Price \$20                                                                                           |    | \$110 - \$120<br>Start Price \$50                                                |
| 25 | 1938. Red and brown. <i>UNC</i> \$90 - \$100                                                                              | 36 | 1948. PCGS graded MS 63 RB. Mint red and brown. <i>Ch.UNC</i>                    |
|    | Start Price \$30                                                                                                          |    | \$200 - \$220<br>Start Price \$80                                                |
| 26 | 1938. PCGS graded MS 64 BN. Traces of red. <i>Ch.UNC</i> \$120 - \$140                                                    | 37 | 1949Y. PCGS graded MS 63 BN. Traces of red lustre. <i>Ch.UNC</i>                 |
|    | Start Price \$50                                                                                                          |    | \$120 - \$140<br>Start Price \$50                                                |
| 27 | 1938. PCGS graded MS 64 RB. Mostly mint red. <i>Ch.UNC/GEM</i>                                                            | 38 | 1950Y. PCGS graded MS 63 BN. Brown and some red. <i>Ch.UNC</i>                   |
|    | \$110 - \$120<br>Start Price \$40                                                                                         |    | \$120 - \$140<br>Start Price \$50                                                |
| 28 | 1939. PCGS graded MS 62 BN. Brown lustre. <i>UNC/Ch.UNC</i>                                                               | 39 | 1951Y. PCGS graded MS 63 BN. Mint red and brown. <i>Ch.UNC</i>                   |
|    | \$180 - \$200<br>Start Price \$70                                                                                         |    | \$90 - \$100<br>Start Price \$40                                                 |
| 29 | 1939 Roo. Brown, with a trace of lustre. <i>EF</i>                                                                        | 40 | 1952, 1964Y. PCGS graded MS 63 BN and MS 65 RB respectively. Some red lustre. (2 |
|    | \$140 - \$150<br>Start Price \$60                                                                                         |    | coins total). <i>Ch.UNC-GEM</i> \$140 - \$150                                    |
| 30 | 1940. PCGS graded MS 63 BN. Red and brown. <i>Ch.UNC</i>                                                                  |    | Start Price \$60                                                                 |
|    | \$220 - \$240<br>Start Price \$90                                                                                         | 41 | 1953. PCGS graded MS 63 RB. UNC/<br>Ch.UNC                                       |
| 31 | 1941. PCGS graded MS 63 BN. Mostly brown. <i>Ch.UNC</i>                                                                   |    | \$30 - \$40<br>Start Price \$1                                                   |
|    | \$180 - \$200<br>Start Price \$70                                                                                         | 42 | 1953. PCGS graded MS 64 BN. Mostly brown lustre. <i>Ch.UNC/GEM</i>               |
| 32 | 1942I. Mostly mint red. <i>Ch.UNC</i>                                                                                     |    | \$110 - \$120                                                                    |
|    | \$160 - \$180<br>Start Price \$50                                                                                         |    | Start Price \$50                                                                 |
| 33 | 1942Y. Chocolate brown with some lustre. <i>UNC</i>                                                                       | 43 | 1953A. PCGS graded MS 63 RB. Mostly mint red. <i>Ch.UNC</i>                      |
|    | \$150 - \$160<br>Start Price \$40                                                                                         |    | \$80 - \$100<br>Start Price \$1                                                  |
| 34 | 1946, 1953A. PCGS graded UNC Details (Environmental Damage) and MS 64 RB respectively. (2 coins total). <i>UNC-Ch.UNC</i> | 44 | 1953A. PCGS graded MS 63 RB. Mostly mint red. <i>Ch.UNC</i>                      |
|    | \$50 - \$60<br>Start Price \$20                                                                                           |    | \$90 - \$100<br>Start Price \$40                                                 |