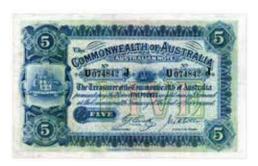

There are also 28 Pre Federation banknotes, from promissory, to issued and specimen notes, including rare 50 and 100 Pound issues. There are a tonne of good Pre Decimal Banknotes from low priced issues up to rarities, a Hay Internment Camps 6d, a number of Starnotes, a large selection of Decimal notes including a lovely full set of pairs and much more. Other items of note include World and GB issues, Perth and RAM Mint products, a large selection of mis-strikes including a Mule Perth Mint silver 1 Oz, along with a huge selection of Pre Decimal Copper and Silver (including lots of PCGS), NPA and so much more!