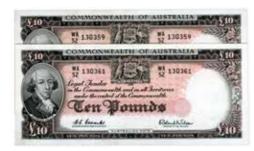

There are also 28 Pre Federation banknotes, from promissory, to issued and specimen notes, including rare 50 and 100 Pound issues. There are a tonne of good Pre Decimal Banknotes from low priced issues up to rarities, a Hay Internment Camps 6d, a number of Starnotes, a large selection of Decimal notes including a lovely full set of pairs and much more. Other items of note include World and GB issues, Perth and RAM Mint products, a large selection of mis-strikes including a Mule Perth Mint silver 1 Oz, along with a huge selection of Pre Decimal Copper and Silver (including lots of PCGS), NPA and so much more!