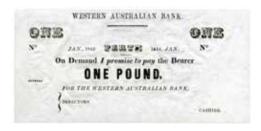

nd Co (Weavell has been crossed in ink). Hobart Town 3-6-1823. No K9, fully signed, entered by C. Boucher and hand signed by Lempriere and Co. (MVR p83). Edges a little ragged, pinholes. Very rare. gFINE

\$7000 - \$7500 Start Price \$3000



616 Lachlan and Waterloo Mills original printers proof of Promissory note for 10 Spanish Dollars, Sydney 18-- (Reprinted in 1888). Uniface on heavy paper. Ex RCC originally sold for \$22,000, Roxburys Sale 92, Oct 2014, Lot 975. Very rare. *EF* 

\$3500 - \$4000 Start Price \$1700

#### **One Pound**



617 Bank of Australasia Black and White single sided printers proof. South Australia, Adelaide, dated in print 2-1-1893. Pencil notation at bottom, cut off along bottom edge. Some old staining on back. Scarce. gVF/αEF

\$800 - \$900 Start Price \$350



Western Australian Bank Perth WA 1-1-1844. Unissued uniface on watermarked paper. aUNC

> \$900 - \$1000 Start Price \$380



619 Excelsior Bank full colour double sided unissued remainder 18--. Three punch holes in L/H margin, slight tone. *aEF* 

\$1200 - \$1400 Start Price \$500



620 The Provincial and Suburban Bank Ltd,
Melbourne Vic 1-4-1877 (MVR 1b).
Uniface issue. Fully signed and issued,
with purple dividend stamp vertically
across LH side. By Sands and McDougall,
Engravers, Melbourne. Paper split through
most of old LH fold, tattered and ragged
edges. Scarce. VG

\$1800 - \$2000 Start Price \$700



The Provincial and Suburban Bank Ltd, Melbourne Vic 26-4-1878 (MVR 1c).
Uniface issue. Fully signed and issued, with purple dividend stamp vertically across front. By Sands and McD