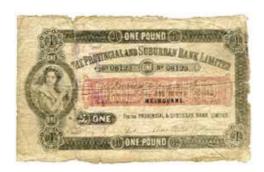

nters proof of Promissory note for 10 Spanish Dollars, Sydney 18-- (Reprinted in 1888). Uniface on heavy paper. Ex RCC originally sold for \$22,000, Roxburys Sale 92, Oct 2014, Lot 975. Very rare. *EF* 

\$3500 - \$4000 Start Price \$1700

#### **One Pound**



617 Bank of Australasia Black and White single sided printers proof. South Australia, Adelaide, dated in print 2-1-1893. Pencil notation at bottom, cut off along bottom edge. Some old staining on back. Scarce. gVF/αEF

\$800 - \$900 Start Price \$350



Western Australian Bank Perth WA 1-1-1844. Unissued uniface on watermarked paper. aUNC

> \$900 - \$1000 Start Price \$380



619 Excelsior Bank full colour double sided unissued remainder 18--. Three punch holes in L/H margin, slight tone. *aEF* 

\$1200 - \$1400 Start Price \$500



620 The Provincial and Suburban Bank Ltd,
Melbourne Vic 1-4-1877 (MVR 1b).
Uniface issue. Fully signed and issued,
with purple dividend stamp vertically
across LH side. By Sands and McDougall,
Engravers, Melbourne. Paper split through
most of old LH fold, tattered and ragged
edges. Scarce. VG

\$1800 - \$2000 Start Price \$700



The Provincial and Suburban Bank Ltd, Melbourne Vic 26-4-1878 (MVR 1c).
Uniface issue. Fully signed and issued, with purple dividend stamp vertically across front. By Sands and McDougall, Engravers, Melbourne. Scarce. aFINE

\$2500 - \$3000 Start Price \$1000



The Bank of Adelaide, Adelaide SA 1-61893 (MVR 2a). Fully signed and issued.
Perforated CANCELLED twice across front.
By Bradbury, Wilkinson & Co Ld Engravers
London. Pinholes, paper toned. Rare.
aFINE