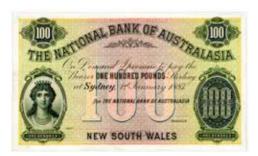

There are also 28 Pre Federation banknotes, from promissory, to issued and specimen notes, including rare 50 and 100 Pound issues. There are a tonne of good Pre Decimal Banknotes from low priced issues up to rarities, a Hay Internment Camps 6d, a number of Starnotes, a large selection of Decimal notes including a lovely full set of pairs and much more. Other items of note include World and GB issues, Perth and RAM Mint products, a large selection of mis-strikes including a Mule Perth Mint silver 1 Oz, along with a huge selection of Pre Decimal Copper and Silver (including lots of PCGS), NPA and so much more!