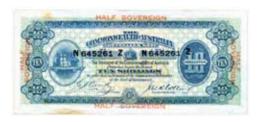

There are also 28 Pre Federation banknotes, from promissory, to issued and specimen notes, including rare 50 and 100 Pound issues. There are a tonne of good Pre Decimal Banknotes from low priced issues up to rarities, a Hay Internment Camps 6d, a number of Starnotes, a large selection of Decimal notes including a lovely full set of pairs and much more. Other items of note include World and GB issues, Perth and RAM Mint products, a large selection of mis-strikes including a Mule Perth Mint silver 1 Oz, along with a huge selection of Pre Decimal Copper and Silver (including lots of PCGS), NPA and so much more!