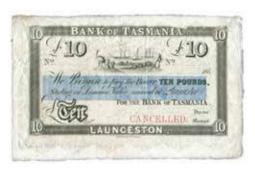

There are also 28 Pre Federation banknotes, from promissory, to issued and specimen notes, including rare 50 and 100 Pound issues. There are a tonne of good Pre Decimal Banknotes from low priced issues up to rarities, a Hay Internment Camps 6d, a number of Starnotes, a large selection of Decimal notes including a lovely full set of pairs and much more. Other items of note include World and GB issues, Perth and RAM Mint products, a large selection of mis-strikes including a Mule Perth Mint silver 1 Oz, along with a huge selection of Pre Decimal Copper and Silver (including lots of PCGS), NPA and so much more!