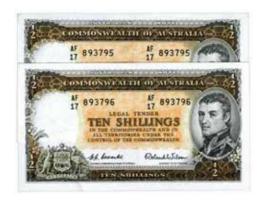

There are also 28 Pre Federation banknotes, from promissory, to issued and specimen notes, including rare 50 and 100 Pound issues. There are a tonne of good Pre Decimal Banknotes from low priced issues up to rarities, a Hay Internment Camps 6d, a number of Starnotes, a large selection of Decimal notes including a lovely full set of pairs and much more. Other items of note include World and GB issues, Perth and RAM Mint products, a large selection of mis-strikes including a Mule Perth Mint silver 1 Oz, along with a huge selection of Pre Decimal Copper and Silver (including lots of PCGS), NPA and so much more!