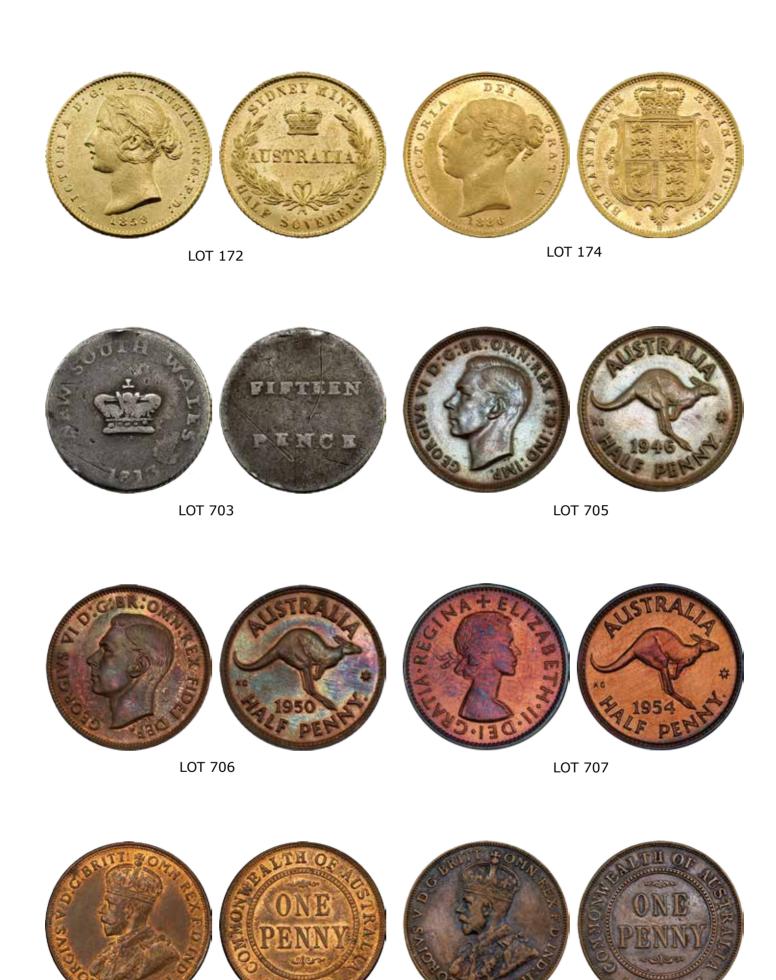

Highlights include a superb Proof 1938 Crown Pr 63, the highest graded with lovely fields and one of the finest known. Other fantastic highlights include a Type 12 Kookaburra Penny, a Proof 1934 Florin graded Pr 65+, a full set of PCGS graded Perth Copper proofs, an extremely well priced 1930 Penny starting at \$14,000 and an aUNC USA \$5 gold Half Eagle 1813. Other items of note include a number of Proof Halfpennies, with issues on offer from 1946, 1950, and 1954. Some nice gold includes two lovely coins – an 1858 and 1886M Half Sovereign in high grade.