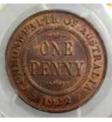

19 1921. PCGS graded MS 64 BN. Trace of red. *UNC* 

\$350 - \$400 Start Price \$150

20 1923. Key date. Pitting from once being buried. *VG/aFINE* 

\$800 - \$900 Start Price \$400

21 1923. Key date. Brown. FINE

\$1200 - \$1400 Start Price \$500

22 1925. PCGS graded AU 50. Dark toned. *qEF* 

\$180 - \$200 Start Price \$80

23 1930. A trace of lustre. EF/gEF

\$60 - \$80 Start Price \$20

| 24 | 1930 (slight pitting), 1939 Roo. (2 coins total). <i>VF</i>                                                               | 35 | 1947Y, 1948Y, 1951PL, 1951Y, 1953A. Some red. (5 coins total). <i>EF-UNC</i>     |
|----|---------------------------------------------------------------------------------------------------------------------------|----|----------------------------------------------------------------------------------|
|    | \$40 - \$50<br>Start Price \$20                                                                                           |    | \$110 - \$120<br>Start Price \$50                                                |
| 25 | 1938. Red and brown. <i>UNC</i> \$90 - \$100                                                                              | 36 | 1948. PCGS graded MS 63 RB. Mint red and brown. <i>Ch.UNC</i>                    |
|    | Start Price \$30                                                                                                          |    | \$200 - \$220<br>Start Price \$80                                                |
| 26 | 1938. PCGS graded MS 64 BN. Traces of red. <i>Ch.UNC</i> \$120 - \$140                                                    | 37 | 1949Y. PCGS graded MS 63 BN. Traces of red lustre. <i>Ch.UNC</i>                 |
|    | Start Price \$50                                                                                                          |    | \$120 - \$140<br>Start Price \$50                                                |
| 27 | 1938. PCGS graded MS 64 RB. Mostly mint red. <i>Ch.UNC/GEM</i>                                                            | 38 | 1950Y. PCGS graded MS 63 BN. Brown and some red. <i>Ch.UNC</i>                   |
|    | \$110 - \$120<br>Start Price \$40                                                                                         |    | \$120 - \$140<br>Start Price \$50                                                |
| 28 | 1939. PCGS graded MS 62 BN. Brown lustre. <i>UNC/Ch.UNC</i>                                                               | 39 | 1951Y. PCGS graded MS 63 BN. Mint red and brown. <i>Ch.UNC</i>                   |
|    | \$180 - \$200<br>Start Price \$70                                                                                         |    | \$90 - \$100<br>Start Price \$40                                                 |
| 29 | 1939 Roo. Brown, with a trace of lustre. <i>EF</i>                                                                        | 40 | 1952, 1964Y. PCGS graded MS 63 BN and MS 65 RB respectively. Some red lustre. (2 |
|    | \$140 - \$150<br>Start Price \$60                                                                                         |    | coins total). <i>Ch.UNC-GEM</i> \$140 - \$150                                    |
| 30 | 1940. PCGS graded MS 63 BN. Red and brown. <i>Ch.UNC</i>                                                                  |    | Start Price \$60                                                                 |
|    | \$220 - \$240<br>Start Price \$90                                                                                         | 41 | 1953. PCGS graded MS 63 RB. UNC/<br>Ch.UNC                                       |
| 31 | 1941. PCGS graded MS 63 BN. Mostly brown. <i>Ch.UNC</i>                                                                   |    | \$30 - \$40<br>Start Price \$1                                                   |
|    | \$180 - \$200<br>Start Price \$70                                                                                         | 42 | 1953. PCGS graded MS 64 BN. Mostly brown lustre. <i>Ch.UNC/GEM</i>               |
| 32 | 1942I. Mostly mint red. <i>Ch.UNC</i>                                                                                     |    | \$110 - \$120                                                                    |
|    | \$160 - \$180<br>Start Price \$50                                                                                         |    | Start Price \$50                                                                 |
| 33 | 1942Y. Chocolate brown with some lustre. <i>UNC</i>                                                                       | 43 | 1953A. PCGS graded MS 63 RB. Mostly mint red. <i>Ch.UNC</i>                      |
|    | \$150 - \$160<br>Start Price \$40                                                                                         |    | \$80 - \$100<br>Start Price \$1                                                  |
| 34 | 1946, 1953A. PCGS graded UNC Details (Environmental Damage) and MS 64 RB respectively. (2 coins total). <i>UNC-Ch.UNC</i> | 44 | 1953A. PCGS graded MS 63 RB. Mostly mint red. <i>Ch.UNC</i>                      |
|    | \$50 - \$60<br>Start Price \$20                                                                                           |    | \$90 - \$100<br>Start Price \$40                                                 |