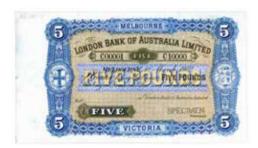

There are also 28 Pre Federation banknotes, from promissory, to issued and specimen notes, including rare 50 and 100 Pound issues. There are a tonne of good Pre Decimal Banknotes from low priced issues up to rarities, a Hay Internment Camps 6d, a number of Starnotes, a large selection of Decimal notes including a lovely full set of pairs and much more. Other items of note include World and GB issues, Perth and RAM Mint products, a large selection of mis-strikes including a Mule Perth Mint silver 1 Oz, along with a huge selection of Pre Decimal Copper and Silver (including lots of PCGS), NPA and so much more!