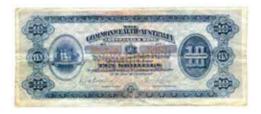

There are also 28 Pre Federation banknotes, from promissory, to issued and specimen notes, including rare 50 and 100 Pound issues. There are a tonne of good Pre Decimal Banknotes from low priced issues up to rarities, a Hay Internment Camps 6d, a number of Starnotes, a large selection of Decimal notes including a lovely full set of pairs and much more. Other items of note include World and GB issues, Perth and RAM Mint products, a large selection of mis-strikes including a Mule Perth Mint silver 1 Oz, along with a huge selection of Pre Decimal Copper and Silver (including lots of PCGS), NPA and so much more!