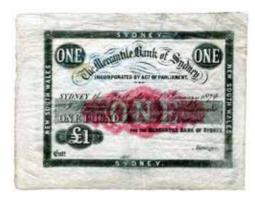

nk Ltd,
Melbourne Vic 1-4-1877 (MVR 1b).
Uniface issue. Fully signed and issued,
with purple dividend stamp vertically
across LH side. By Sands and McDougall,
Engravers, Melbourne. Paper split through
most of old LH fold, tattered and ragged
edges. Scarce. VG

\$1800 - \$2000 Start Price \$700



The Provincial and Suburban Bank Ltd, Melbourne Vic 26-4-1878 (MVR 1c).
Uniface issue. Fully signed and issued, with purple dividend stamp vertically across front. By Sands and McDougall, Engravers, Melbourne. Scarce. aFINE

\$2500 - \$3000 Start Price \$1000



The Bank of Adelaide, Adelaide SA 1-61893 (MVR 2a). Fully signed and issued.
Perforated CANCELLED twice across front.
By Bradbury, Wilkinson & Co Ld Engravers
London. Pinholes, paper toned. Rare.
aFINE

\$4500 - \$5000 Start Price \$2000



The Mercantile Bank of Sydney double sided full colour proof. Sydney NSW 1-1-1874. No serials. By S.T Leigh and Co, Sydney. (MVR - this date not listed). Light stains, folds, slight wear. A very short-lived bank, and an issue rarely seen.

\$3500 - \$4500 Start Price \$1500



624 The National Bank of Australasia double sided full colour Specimen, Adelaide S.A. 1-7-1885. (MVR 3aA). Perforated SPECIMEN-BW and CO-LONDON in retrograde at bottom. Very scarce type for this issue. *aUNC* 

\$4000 - \$4500 Start Price \$1800



The Colonial Bank of Australasia,
Melbourne Vic 3-7-1893 (Original date of
1-3-1892 officially crossed under). (MVR
3b). Uniface, with old tape marks on back,
no imprint. Dirty, worn with tears. Rare.
VG

\$3800 - \$4000 Start Price \$1200



626 The London Bank of Austr