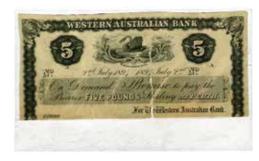

There are also 28 Pre Federation banknotes, from promissory, to issued and specimen notes, including rare 50 and 100 Pound issues. There are a tonne of good Pre Decimal Banknotes from low priced issues up to rarities, a Hay Internment Camps 6d, a number of Starnotes, a large selection of Decimal notes including a lovely full set of pairs and much more. Other items of note include World and GB issues, Perth and RAM Mint products, a large selection of mis-strikes including a Mule Perth Mint silver 1 Oz, along with a huge selection of Pre Decimal Copper and Silver (including lots of PCGS), NPA and so much more!