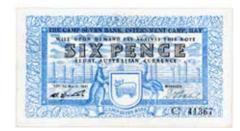

There are also 28 Pre Federation banknotes, from promissory, to issued and specimen notes, including rare 50 and 100 Pound issues. There are a tonne of good Pre Decimal Banknotes from low priced issues up to rarities, a Hay Internment Camps 6d, a number of Starnotes, a large selection of Decimal notes including a lovely full set of pairs and much more. Other items of note include World and GB issues, Perth and RAM Mint products, a large selection of mis-strikes including a Mule Perth Mint silver 1 Oz, along with a huge selection of Pre Decimal Copper and Silver (including lots of PCGS), NPA and so much more!