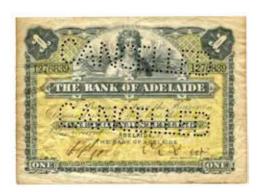

r. aUNC

> \$900 - \$1000 Start Price \$380



619 Excelsior Bank full colour double sided unissued remainder 18--. Three punch holes in L/H margin, slight tone. *aEF* 

\$1200 - \$1400 Start Price \$500



620 The Provincial and Suburban Bank Ltd,
Melbourne Vic 1-4-1877 (MVR 1b).
Uniface issue. Fully signed and issued,
with purple dividend stamp vertically
across LH side. By Sands and McDougall,
Engravers, Melbourne. Paper split through
most of old LH fold, tattered and ragged
edges. Scarce. VG

\$1800 - \$2000 Start Price \$700



The Provincial and Suburban Bank Ltd, Melbourne Vic 26-4-1878 (MVR 1c).
Uniface issue. Fully signed and issued, with purple dividend stamp vertically across front. By Sands and McDougall, Engravers, Melbourne. Scarce. aFINE

\$2500 - \$3000 Start Price \$1000



The Bank of Adelaide, Adelaide SA 1-61893 (MVR 2a). Fully signed and issued.
Perforated CANCELLED twice across front.
By Bradbury, Wilkinson & Co Ld Engravers
London. Pinholes, paper toned. Rare.
aFINE

\$4500 - \$5000 Start Price \$2000



The Mercantile Bank of Sydney double sided full colour proof. Sydney NSW 1-1-1874. No serials. By S.T Leigh and Co, Sydney. (MVR - this date not listed). Light stains, folds, slight wear. A very short-lived bank, and an issue rarely seen.

\$3500 - \$4500 Start Price \$1500



624 The National Bank of Australasia double sided full colour Specimen, Adelaide S.A. 1-7-1885. (MVR 3aA). Perforated SPECIMEN-BW and CO-LONDON in retrograde at bottom. Very scarce type for this issue. *aUNC* 

\$4000 - \$4500 Start Price \$1800



The Colonial Bank of Australas