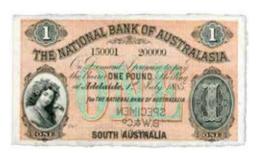

There are also 28 Pre Federation banknotes, from promissory, to issued and specimen notes, including rare 50 and 100 Pound issues. There are a tonne of good Pre Decimal Banknotes from low priced issues up to rarities, a Hay Internment Camps 6d, a number of Starnotes, a large selection of Decimal notes including a lovely full set of pairs and much more. Other items of note include World and GB issues, Perth and RAM Mint products, a large selection of mis-strikes including a Mule Perth Mint silver 1 Oz, along with a huge selection of Pre Decimal Copper and Silver (including lots of PCGS), NPA and so much more!