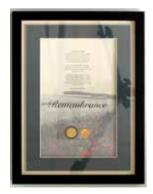

\$800





178 1882S Victoria Young Head. EF

\$450 - \$500 Start Price \$400





179 1892M Victoria Jubilee Head. Some marks. *aUNC* 

\$480 - \$500 Start Price \$400





1897M Victoria Veiled Head. Lustre. aU/

\$480 - \$500 Start Price \$400





1899M Victoria Veiled Head. aUNC

\$450 - \$500 Start Price \$400

180

181





182 1900S Victoria Veiled Head. Some marks. *aUNC* 

\$480 - \$500 Start Price \$400





183 1901M Victoria Veiled Head. A few marks, lustre. *aUNC* 

\$450 - \$500 Start Price \$400

#### Modern Bullion Issues

Perth Mint 1oz silver round. In box of issue. *FDC* 

\$40 - \$50 Start Price \$20

185 1991 Australian Kookaburra \$10 2 oz silver Proof, large coin series. Tasmania Coin Fair issue. In case of issue (some marks). *FDC* 

\$80 - \$100 Start Price \$40



Sovereign 1918M. In commemorative frame for Remembrance Day 2000. Contains a 1918M George V Sovereign with poem In Flanders Fields and other text. By The Perth Mint. Set no 0005 of 1,111 produced.

\$800 - \$900 Start Price \$450 187 2014P 1oz silver Wedge-tailed Eagle \$1. NGC graded MS 69. 2016P 1oz silver Wedge-tailed Eagle \$1, NGC graded Gem Unc. 2016P 1oz silver Koala \$1, NGC graded MS 69. (3 items total). *GEM UNC* 

> \$220 - \$240 Start Price \$120

188 1989 Australian Koala \$5 1/20th oz platinum single Proof coin. In vinyl folder of issue (some marks). *FDC* 

\$180 - \$200 Start Price \$50

189 1989 Australian Koala \$50 1/2oz platinum single Proof coin. In wooden box of issue with sleeve (some marks). *FDC* 

\$550 - \$600 Start Price \$460

190 1989 \$200 gold Proof, Frill