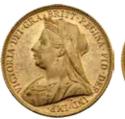

Highlights include a superb Proof 1938 Crown Pr 63, the highest graded with lovely fields and one of the finest known. Other fantastic highlights include a Type 12 Kookaburra Penny, a Proof 1934 Florin graded Pr 65+, a full set of PCGS graded Perth Copper proofs, an extremely well priced 1930 Penny starting at \$14,000 and an aUNC USA \$5 gold Half Eagle 1813. Other items of note include a number of Proof Halfpennies, with issues on offer from 1946, 1950, and 1954. Some nice gold includes two lovely coins – an 1858 and 1886M Half Sovereign in high grade.