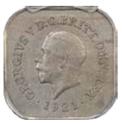

19 1921. PCGS graded MS 64 BN. Trace of red. *UNC* 

\$350 - \$400 Start Price \$150

20 1923. Key date. Pitting from once being buried. *VG/aFINE* 

\$800 - \$900 Start Price \$400

21 1923. Key date. Brown. FINE