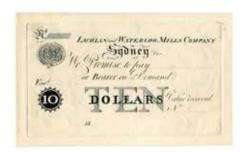

|

\$280 - \$300 Start Price \$80

# Australian Pre Federation Banknotes



614 Bank of of New South Wales share certificate for 100 Pounds issued to Joseph Wyatt. Dated in ink 27-1-1832 and printed on vellum. Folio 313 of the Stock Ledger number 527. No imprint but by William Moffitt. Transferred on back in 1834 to John Malcolm. Ex Nobles Sale 50 March 1996. Some old stains, however presentable and interesting. With tag as previously sold for \$9,000. Rare. VF

\$2000 - \$2200 Start Price \$1000



Promissory Note for 4 Dollars, Lempriere, Weavell and Co (Weavell has been crossed in ink). Hobart Town 3-6-1823. No K9, fully signed, entered by C. Boucher and hand signed by Lempriere and Co. (MVR p83). Edges a little ragged, pinholes. Very rare. gFINE

\$7000 - \$7500 Start Price \$3000



616 Lachlan and Waterloo Mills original printers proof of Promissory note for 10 Spanish Dollars, Sydney 18-- (Reprinted in 1888). Uniface on heavy paper. Ex RCC originally sold for \$22,000, Roxburys Sale 92, Oct 2014, Lot 975. Very rare. *EF* 

\$3500 - \$4000 Start Price \$1700

#### **One Pound**



617 Bank of Australasia Black and White single sided printers proof. South Australia, Adelaide, dated in print 2-1-1893. Pencil notation at bottom, cut off along bottom edge. Some old staining on back. Scarce. gVF/αEF

\$800 - \$900 Start Price \$350



Western Australian Bank Perth WA 1-1-1844. Unissued uniface on watermarked paper. aUNC

> \$900 - \$1000 Start Price \$380



619 Excelsior Bank full colour double sided unissued remainder 18--. Three punch holes in L/H margin, slight tone