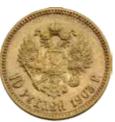

$100<br>Start Price \$30                                           |





162 **Set of 4 Commemorative Florins in** perspex holder; 1927 Canberra, 1934/35 Melbourne, 1951 Federation, 1954 Royal Visit. aEF-aUNC

> \$380 - \$400 Start Price \$220

#### Crown

164

163 1937. Obverse scratches. VF/qVF

> \$40 - \$50 Start Price \$20

1937 gVF/aEF

\$40 - \$50

Start Price \$20

1937. A few minor field marks. (2 coins). 165 gEF

> \$120 - \$140 Start Price \$50

166 1937. Toned, some old scratches on Obverse. *qEF/aUNC* 

\$70 - \$80

Start Price \$30

167 1937, 1938. Some verdigris. (2 coins total).

qVF

\$220 - \$240

Start Price \$110

168 1938. Multiple field marks. VF

> \$200 - \$220 Start Price \$100





169 1938. Toned. gVF

> \$220 - \$240 Start Price \$100

#### World Gold Coins





170 Russia gold 10 Rouble 1903R. Nicholas II. St Petersburg. gEF/aUNC

\$750 - \$800 Start Price \$400





171 USA 1813 gold 5 Dollar (Half Eagle). **Capped Liberty Head type. Ex Stacks** Bowers sale 17-4-2007 Lot 595 (described as Choice about Uncirculated 58). Only minimal wear, with good eye appeal and a great type coin. Very rare. aUNC

\$15000 - \$16000 Start Price \$7000

## Australian Gold Coins

## **Half Sovereign**





172 1858 Sydney Mint Type II. Sharp details (especially the Reverse) with some minor surface marks. With tag as previously sold (as Unc) for \$30,000. Rare, especially in this grade. EF/gEF

\$6500 - \$7000 Start Price \$3000





173 1883S Victoria. Shield Reverse. Reverse with cross on crown buried on heavy border type. Light tone with soft bloom, a few minor