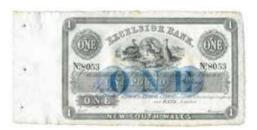

empriere and Co. (MVR p83). Edges a little ragged, pinholes. Very rare. gFINE

\$7000 - \$7500 Start Price \$3000



616 Lachlan and Waterloo Mills original printers proof of Promissory note for 10 Spanish Dollars, Sydney 18-- (Reprinted in 1888). Uniface on heavy paper. Ex RCC originally sold for \$22,000, Roxburys Sale 92, Oct 2014, Lot 975. Very rare. *EF* 

\$3500 - \$4000 Start Price \$1700

#### **One Pound**



617 Bank of Australasia Black and White single sided printers proof. South Australia, Adelaide, dated in print 2-1-1893. Pencil notation at bottom, cut off along bottom edge. Some old staining on back. Scarce. gVF/αEF

\$800 - \$900 Start Price \$350



Western Australian Bank Perth WA 1-1-1844. Unissued uniface on watermarked paper. aUNC

> \$900 - \$1000 Start Price \$380



619 Excelsior Bank full colour double sided unissued remainder 18--. Three punch holes in L/H margin, slight tone. *aEF* 

\$1200 - \$1400 Start Price \$500



620 The Provincial and Suburban Bank Ltd,
Melbourne Vic 1-4-1877 (MVR 1b).
Uniface issue. Fully signed and issued,
with purple dividend stamp vertically
across LH side. By Sands and McDougall,
Engravers, Melbourne. Paper split through
most of old LH fold, tattered and ragged
edges. Scarce. VG

\$1800 - \$2000 Start Price \$700



The Provincial and Suburban Bank Ltd, Melbourne Vic 26-4-1878 (MVR 1c).
Uniface issue. Fully signed and issued, with purple dividend stamp vertically across front. By Sands and McDougall, Engravers, Melbourne. Scarce. aFINE

\$2500 - \$3000 Start Price \$1000



The Bank of Adelaide, Adelaide SA 1-61893 (