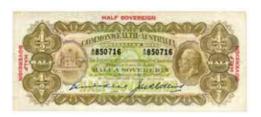

There are also 28 Pre Federation banknotes, from promissory, to issued and specimen notes, including rare 50 and 100 Pound issues. There are a tonne of good Pre Decimal Banknotes from low priced issues up to rarities, a Hay Internment Camps 6d, a number of Starnotes, a large selection of Decimal notes including a lovely full set of pairs and much more. Other items of note include World and GB issues, Perth and RAM Mint products, a large selection of mis-strikes including a Mule Perth Mint silver 1 Oz, along with a huge selection of Pre Decimal Copper and Silver (including lots of PCGS), NPA and so much more!