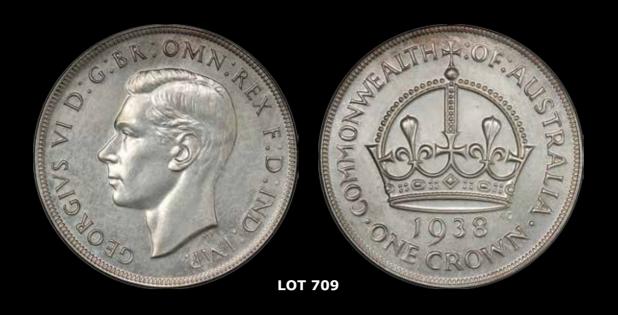

# ONLINE SALE

Live Online 7pm AEST, Wednesday 1st and Thursday 2nd May 2019 13

LOT 171

LOT 704

LOT 708

LOT 709

Highlights include a superb Proof 1938 Crown Pr 63, the highest graded with lovely fields and one of the finest known. Other fantastic highlights include a Type 12 Kookaburra Penny, a Proof 1934 Florin graded Pr 65+, a full set of PCGS graded Perth Copper proofs, an extremely well priced 1930 Penny starting at \$14,000 and an aUNC USA \$5 gold Half Eagle 1813. Other items of note include a number of Proof Halfpennies, with issues on offer from 1946, 1950, and 1954. Some nice gold includes two lovely coins – an 1858 and 1886M Half Sovereign in high grade.