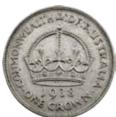

Highlights include a superb Proof 1938 Crown Pr 63, the highest graded with lovely fields and one of the finest known. Other fantastic highlights include a Type 12 Kookaburra Penny, a Proof 1934 Florin graded Pr 65+, a full set of PCGS graded Perth Copper proofs, an extremely well priced 1930 Penny starting at \$14,000 and an aUNC USA \$5 gold Half Eagle 1813. Other items of note include a number of Proof Halfpennies, with issues on offer from 1946, 1950, and 1954. Some nice gold includes two lovely coins – an 1858 and 1886M Half Sovereign in high grade.