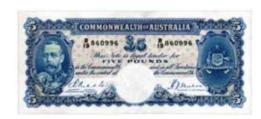

There are also 28 Pre Federation banknotes, from promissory, to issued and specimen notes, including rare 50 and 100 Pound issues. There are a tonne of good Pre Decimal Banknotes from low priced issues up to rarities, a Hay Internment Camps 6d, a number of Starnotes, a large selection of Decimal notes including a lovely full set of pairs and much more. Other items of note include World and GB issues, Perth and RAM Mint products, a large selection of mis-strikes including a Mule Perth Mint silver 1 Oz, along with a huge selection of Pre Decimal Copper and Silver (including lots of PCGS), NPA and so much more!