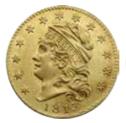

Highlights include a superb Proof 1938 Crown Pr 63, the highest graded with lovely fields and one of the finest known. Other fantastic highlights include a Type 12 Kookaburra Penny, a Proof 1934 Florin graded Pr 65+, a full set of PCGS graded Perth Copper proofs, an extremely well priced 1930 Penny starting at \$14,000 and an aUNC USA \$5 gold Half Eagle 1813. Other items of note include a number of Proof Halfpennies, with issues on offer from 1946, 1950, and 1954. Some nice gold includes two lovely coins – an 1858 and 1886M Half Sovereign in high grade.