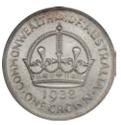

Highlights include a superb Proof 1938 Crown Pr 63, the highest graded with lovely fields and one of the finest known. Other fantastic highlights include a Type 12 Kookaburra Penny, a Proof 1934 Florin graded Pr 65+, a full set of PCGS graded Perth Copper proofs, an extremely well priced 1930 Penny starting at \$14,000 and an aUNC USA \$5 gold Half Eagle 1813. Other items of note include a number of Proof Halfpennies, with issues on offer from 1946, 1950, and 1954. Some nice gold includes two lovely coins – an 1858 and 1886M Half Sovereign in high grade.