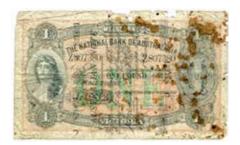

There are also 28 Pre Federation banknotes, from promissory, to issued and specimen notes, including rare 50 and 100 Pound issues. There are a tonne of good Pre Decimal Banknotes from low priced issues up to rarities, a Hay Internment Camps 6d, a number of Starnotes, a large selection of Decimal notes including a lovely full set of pairs and much more. Other items of note include World and GB issues, Perth and RAM Mint products, a large selection of mis-strikes including a Mule Perth Mint silver 1 Oz, along with a huge selection of Pre Decimal Copper and Silver (including lots of PCGS), NPA and so much more!