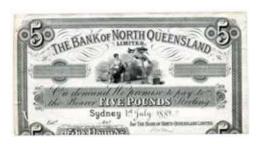

on in upper margin 10-1-1899. By Bradbury, Wilkinson & Co Ld Engravers London. Scarce. aUNC

\$3400 - \$3500 Start Price \$1500



Western Australian Bank Perth WA 2-7-1894. Unissued black and white printers proof?, bottom 1/4 cut off. Torn in half vertically, with another 2 large tears. Glued onto card. Rare. *POOR* 

> \$900 - \$1000 Start Price \$300

#### **Five Pound**



627 Queensland Government 5 Pound uniface colour printers design process Proof on card. Pencil notation 11 in corner, some slight glue adhesions. A fantastic example. Very rare. *EF* 

\$1800 - \$2000 Start Price \$800



630 Commercial Bank of Sydney, double sided colour Specimen. Sydney 18--. (MVR 4a). Perforated Specimen Bradbury Wilkinson & Co with the same imprint. Rare. qEF

\$6500 - \$7500 Start Price \$2800



The Bank of North Queensland Ltd Black and White single sided printers proof. Sydney, dated in print 1-7-1889. Pencil notation at bottom, cut off along bottom edge. Some old mount marks on back, two edges with large tears and some corner rounding. Very scarce. VF

\$800 - \$900 Start Price \$350



631 The Provincial and Suburban Bank Ltd,
Melbourne Vic 7-1-1879. Uniface issue.
Appears to be contemporary signed and
issued. Multiple holes, tears and stains.
No printers imprint. Very scarce. VG/
aFINE

\$1800 - \$2000 Start Price \$700



632 The Town and Country Bank double sided full colour Specimen, Adelaide SA 1-12-1881. (MVR 2). Perforated SPECIMENBW and CO-LONDON at bottom, with pencil notation top left Jul 31/(18)86. By Bradbury, Wilkinson and Co, London. Very scarce. aUNC

\$5000 -