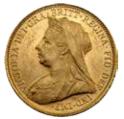

Highlights include a superb Proof 1938 Crown Pr 63, the highest graded with lovely fields and one of the finest known. Other fantastic highlights include a Type 12 Kookaburra Penny, a Proof 1934 Florin graded Pr 65+, a full set of PCGS graded Perth Copper proofs, an extremely well priced 1930 Penny starting at \$14,000 and an aUNC USA \$5 gold Half Eagle 1813. Other items of note include a number of Proof Halfpennies, with issues on offer from 1946, 1950, and 1954. Some nice gold includes two lovely coins – an 1858 and 1886M Half Sovereign in high grade.