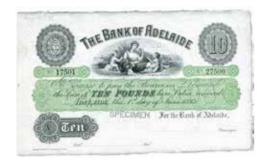

There are also 28 Pre Federation banknotes, from promissory, to issued and specimen notes, including rare 50 and 100 Pound issues. There are a tonne of good Pre Decimal Banknotes from low priced issues up to rarities, a Hay Internment Camps 6d, a number of Starnotes, a large selection of Decimal notes including a lovely full set of pairs and much more. Other items of note include World and GB issues, Perth and RAM Mint products, a large selection of mis-strikes including a Mule Perth Mint silver 1 Oz, along with a huge selection of Pre Decimal Copper and Silver (including lots of PCGS), NPA and so much more!