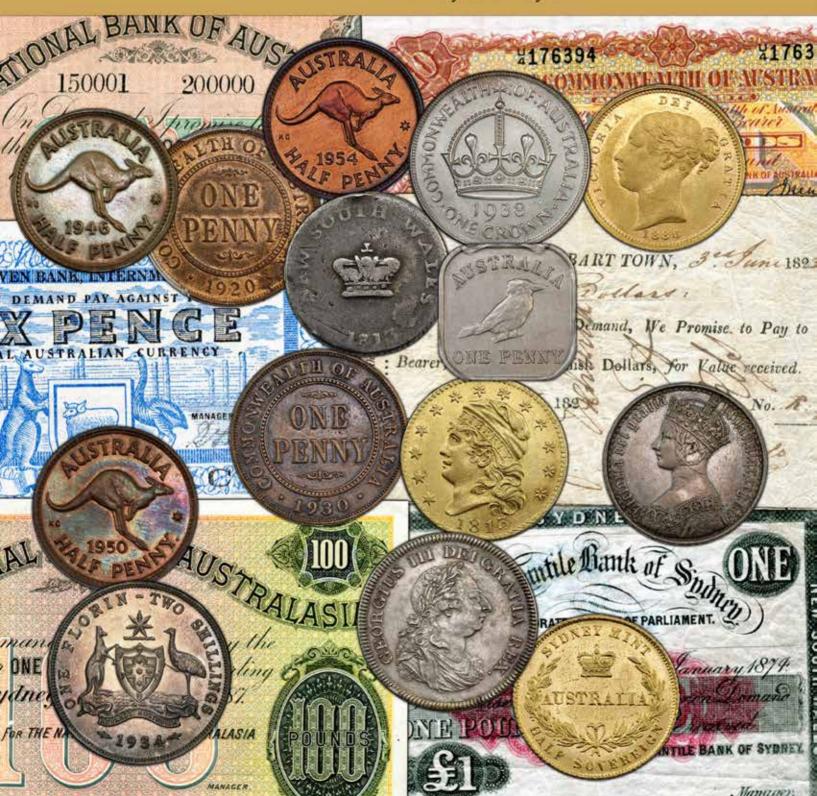

Highlights include a superb Proof 1938 Crown Pr 63, the highest graded with lovely fields and one of the finest known. Other fantastic highlights include a Type 12 Kookaburra Penny, a Proof 1934 Florin graded Pr 65+, a full set of PCGS graded Perth Copper proofs, an extremely well priced 1930 Penny starting at \$14,000 and an aUNC USA \$5 gold Half Eagle 1813. Other items of note include a number of Proof Halfpennies, with issues on offer from 1946, 1950, and 1954. Some nice gold includes two lovely coins – an 1858 and 1886M Half Sovereign in high grade.

There are also 28 Pre Federation banknotes, from promissory, to issued and specimen notes, including rare 50 and 100 Pound issues. There are a tonne of good Pre Decimal Banknotes from low priced issues up to rarities, a Hay Internment Camps 6d, a number of Starnotes, a large selection of Decimal notes including a lovely full set of pairs and much more. Other items of note include World and GB issues, Perth and RAM Mint products, a large selection of mis-strikes including a Mule Perth Mint silver 1 Oz, along with a huge selection of Pre Decimal Copper and Silver (including lots of PCGS), NPA and so much more!