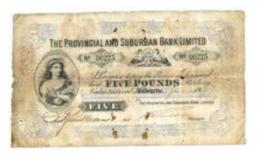

card. Rare. *POOR* 

> \$900 - \$1000 Start Price \$300

#### **Five Pound**



627 Queensland Government 5 Pound uniface colour printers design process Proof on card. Pencil notation 11 in corner, some slight glue adhesions. A fantastic example. Very rare. *EF* 

\$1800 - \$2000 Start Price \$800



630 Commercial Bank of Sydney, double sided colour Specimen. Sydney 18--. (MVR 4a). Perforated Specimen Bradbury Wilkinson & Co with the same imprint. Rare. qEF

\$6500 - \$7500 Start Price \$2800



The Bank of North Queensland Ltd Black and White single sided printers proof. Sydney, dated in print 1-7-1889. Pencil notation at bottom, cut off along bottom edge. Some old mount marks on back, two edges with large tears and some corner rounding. Very scarce. VF

\$800 - \$900 Start Price \$350



631 The Provincial and Suburban Bank Ltd,
Melbourne Vic 7-1-1879. Uniface issue.
Appears to be contemporary signed and
issued. Multiple holes, tears and stains.
No printers imprint. Very scarce. VG/
aFINE

\$1800 - \$2000 Start Price \$700



632 The Town and Country Bank double sided full colour Specimen, Adelaide SA 1-12-1881. (MVR 2). Perforated SPECIMENBW and CO-LONDON at bottom, with pencil notation top left Jul 31/(18)86. By Bradbury, Wilkinson and Co, London. Very scarce. aUNC

\$5000 - \$5500 Start Price \$2200



National Bank of Australasia, Melbourne
Vic 5 Pound double sided colour Specimen
1-5-1909 (MVR). Perforated SPECIMEN at
bottom, pencil date in margin 5-5-1909.
Small spot stains, pinhole on L/H edge. By
Bradbury, Wilkinson and Co, London. Very
rare. *qEF* 

\$4000 - \$4