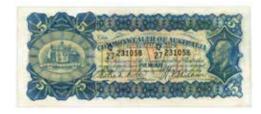

There are also 28 Pre Federation banknotes, from promissory, to issued and specimen notes, including rare 50 and 100 Pound issues. There are a tonne of good Pre Decimal Banknotes from low priced issues up to rarities, a Hay Internment Camps 6d, a number of Starnotes, a large selection of Decimal notes including a lovely full set of pairs and much more. Other items of note include World and GB issues, Perth and RAM Mint products, a large selection of mis-strikes including a Mule Perth Mint silver 1 Oz, along with a huge selection of Pre Decimal Copper and Silver (including lots of PCGS), NPA and so much more!