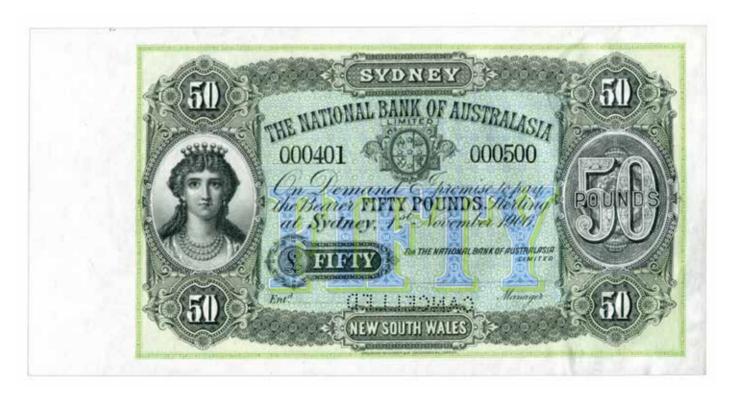

There are also 28 Pre Federation banknotes, from promissory, to issued and specimen notes, including rare 50 and 100 Pound issues. There are a tonne of good Pre Decimal Banknotes from low priced issues up to rarities, a Hay Internment Camps 6d, a number of Starnotes, a large selection of Decimal notes including a lovely full set of pairs and much more. Other items of note include World and GB issues, Perth and RAM Mint products, a large selection of mis-strikes including a Mule Perth Mint silver 1 Oz, along with a huge selection of Pre Decimal Copper and Silver (including lots of PCGS), NPA and so much more!