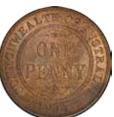

752 1951PL. PCGS graded MS 64 RD. Virtually full mint red. *Ch.UNC/GEM* 

\$280 - \$300 Start Price \$120

753 1959. Full mint red with some very light tone. *Ch.UNC/GEM* 

\$150 - \$160 Start Price \$50

#### **Penny**



754 1911. Brown with some traces of red. *aUNC* 

\$180 - \$200 Start Price \$80



755 1912. Brown with some red lustre, a few Obverse marks. *UNC* 

\$450 - \$500 Start Price \$200



756 1912H. PCGS graded MS 64 RB. Brown and some red. *Ch.UNC/GEM* 

\$1400 - \$1500 Start Price \$600



757 1915. PCGS graded MS 64 BN. Brown with some mint red lustre. With tag as sold for \$12,000. Rare this grade. *Ch.UNC/GEM* 

\$4000 - \$4500 Start Price \$1700





758 1916I(c). PCGS graded MS 64 RB. Mostly mint red lustre. *Ch.UNC* 

\$1200 - \$1400 Start Price \$500



759



1917I. PCGS graded MS 65 RB. Mostly brown with hints of red. *Ch.UNC/GEM* 

\$1100 - \$1200 Start Price \$600





760 1920 Dot above and below. PCGS graded MS 63 RB. Significant mint red for this issue. Very rare this grade with only 2 examples graded higher. *Ch.UNC* 

\$9000 - \$10000 Start Price \$4000





761 1921. PCGS graded MS 64 RB. Rare this grade. Red and brown. Ex Borg Collection. Ch.UNC/GEM

\$2000 - \$2200 Start Price \$900

762 1922. PCGS graded AU 58. Even brown. *aUNC* 

\$380 - \$400 Start Price \$150





763 1922. PCGS graded MS 64 BN. English Obverse. Red and brown. Scarce. *Ch.UNC/GEM* 

\$2000 - \$2200 Start Price \$900





768 1930. Key date. 6 pearls with a small part of the centre diamond visible. A good, even coin, with just a trace of some slight pitting on