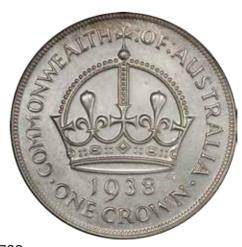

Highlights include a superb Proof 1938 Crown Pr 63, the highest graded with lovely fields and one of the finest known. Other fantastic highlights include a Type 12 Kookaburra Penny, a Proof 1934 Florin graded Pr 65+, a full set of PCGS graded Perth Copper proofs, an extremely well priced 1930 Penny starting at \$14,000 and an aUNC USA \$5 gold Half Eagle 1813. Other items of note include a number of Proof Halfpennies, with issues on offer from 1946, 1950, and 1954. Some nice gold includes two lovely coins – an 1858 and 1886M Half Sovereign in high grade.