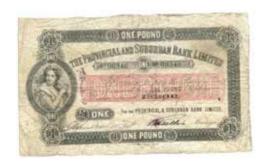

outh Australia, Adelaide, dated in print 2-1-1893. Pencil notation at bottom, cut off along bottom edge. Some old staining on back. Scarce. gVF/αEF

\$800 - \$900 Start Price \$350



Western Australian Bank Perth WA 1-1-1844. Unissued uniface on watermarked paper. aUNC

> \$900 - \$1000 Start Price \$380



619 Excelsior Bank full colour double sided unissued remainder 18--. Three punch holes in L/H margin, slight tone. *aEF* 

\$1200 - \$1400 Start Price \$500



620 The Provincial and Suburban Bank Ltd,
Melbourne Vic 1-4-1877 (MVR 1b).
Uniface issue. Fully signed and issued,
with purple dividend stamp vertically
across LH side. By Sands and McDougall,
Engravers, Melbourne. Paper split through
most of old LH fold, tattered and ragged
edges. Scarce. VG

\$1800 - \$2000 Start Price \$700



The Provincial and Suburban Bank Ltd, Melbourne Vic 26-4-1878 (MVR 1c).
Uniface issue. Fully signed and issued, with purple dividend stamp vertically across front. By Sands and McDougall, Engravers, Melbourne. Scarce. aFINE

\$2500 - \$3000 Start Price \$1000



The Bank of Adelaide, Adelaide SA 1-61893 (MVR 2a). Fully signed and issued.
Perforated CANCELLED twice across front.
By Bradbury, Wilkinson & Co Ld Engravers
London. Pinholes, paper toned. Rare.
aFINE

\$4500 - \$5000 Start Price \$2000



The Mercantile Bank of Sydney double sided full colour proof. Sydney NSW 1-1-1874. No serials. By S.T Leigh and Co, Sydney. (MVR - this date not listed). Light stains, folds, slight wear. A very short-lived bank, and an issue rarely seen.

\$3500 - \$4500 Start Price \$1500



624 The National