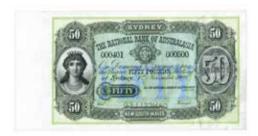

There are also 28 Pre Federation banknotes, from promissory, to issued and specimen notes, including rare 50 and 100 Pound issues. There are a tonne of good Pre Decimal Banknotes from low priced issues up to rarities, a Hay Internment Camps 6d, a number of Starnotes, a large selection of Decimal notes including a lovely full set of pairs and much more. Other items of note include World and GB issues, Perth and RAM Mint products, a large selection of mis-strikes including a Mule Perth Mint silver 1 Oz, along with a huge selection of Pre Decimal Copper and Silver (including lots of PCGS), NPA and so much more!