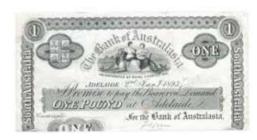

back in 1834 to John Malcolm. Ex Nobles Sale 50 March 1996. Some old stains, however presentable and interesting. With tag as previously sold for \$9,000. Rare. VF

\$2000 - \$2200 Start Price \$1000



Promissory Note for 4 Dollars, Lempriere, Weavell and Co (Weavell has been crossed in ink). Hobart Town 3-6-1823. No K9, fully signed, entered by C. Boucher and hand signed by Lempriere and Co. (MVR p83). Edges a little ragged, pinholes. Very rare. gFINE

\$7000 - \$7500 Start Price \$3000



616 Lachlan and Waterloo Mills original printers proof of Promissory note for 10 Spanish Dollars, Sydney 18-- (Reprinted in 1888). Uniface on heavy paper. Ex RCC originally sold for \$22,000, Roxburys Sale 92, Oct 2014, Lot 975. Very rare. *EF* 

\$3500 - \$4000 Start Price \$1700

#### **One Pound**



617 Bank of Australasia Black and White single sided printers proof. South Australia, Adelaide, dated in print 2-1-1893. Pencil notation at bottom, cut off along bottom edge. Some old staining on back. Scarce. gVF/αEF

\$800 - \$900 Start Price \$350



Western Australian Bank Perth WA 1-1-1844. Unissued uniface on watermarked paper. aUNC

> \$900 - \$1000 Start Price \$380



619 Excelsior Bank full colour double sided unissued remainder 18--. Three punch holes in L/H margin, slight tone. *aEF* 

\$1200 - \$1400 Start Price \$500



620 The Provincial and Suburban Bank Ltd,
Melbourne Vic 1-4-1877 (MVR 1b).
Uniface issue. Fully signed and issued,
with purple dividend stamp vertically
across LH side. By Sands and McDougall,
Engravers, Melbourne. Paper split through
most of old LH fold, ta