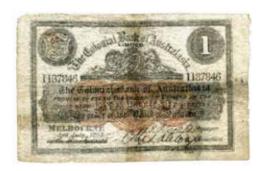

There are also 28 Pre Federation banknotes, from promissory, to issued and specimen notes, including rare 50 and 100 Pound issues. There are a tonne of good Pre Decimal Banknotes from low priced issues up to rarities, a Hay Internment Camps 6d, a number of Starnotes, a large selection of Decimal notes including a lovely full set of pairs and much more. Other items of note include World and GB issues, Perth and RAM Mint products, a large selection of mis-strikes including a Mule Perth Mint silver 1 Oz, along with a huge selection of Pre Decimal Copper and Silver (including lots of PCGS), NPA and so much more!