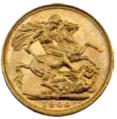

Highlights include a superb Proof 1938 Crown Pr 63, the highest graded with lovely fields and one of the finest known. Other fantastic highlights include a Type 12 Kookaburra Penny, a Proof 1934 Florin graded Pr 65+, a full set of PCGS graded Perth Copper proofs, an extremely well priced 1930 Penny starting at \$14,000 and an aUNC USA \$5 gold Half Eagle 1813. Other items of note include a number of Proof Halfpennies, with issues on offer from 1946, 1950, and 1954. Some nice gold includes two lovely coins – an 1858 and 1886M Half Sovereign in high grade.