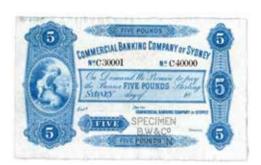

00 Start Price \$1200



626 The London Bank of Australia double sided full colour Specimen, Sydney NSW 1-10-1898. (MVR 2g). Perforated SPECIMEN in retrograde across signature panel, and pencil notation in upper margin 10-1-1899. By Bradbury, Wilkinson & Co Ld Engravers London. Scarce. aUNC

\$3400 - \$3500 Start Price \$1500



Western Australian Bank Perth WA 2-7-1894. Unissued black and white printers proof?, bottom 1/4 cut off. Torn in half vertically, with another 2 large tears. Glued onto card. Rare. *POOR* 

> \$900 - \$1000 Start Price \$300

#### **Five Pound**



627 Queensland Government 5 Pound uniface colour printers design process Proof on card. Pencil notation 11 in corner, some slight glue adhesions. A fantastic example. Very rare. *EF* 

\$1800 - \$2000 Start Price \$800



630 Commercial Bank of Sydney, double sided colour Specimen. Sydney 18--. (MVR 4a). Perforated Specimen Bradbury Wilkinson & Co with the same imprint. Rare. qEF

\$6500 - \$7500 Start Price \$2800



The Bank of North Queensland Ltd Black and White single sided printers proof. Sydney, dated in print 1-7-1889. Pencil notation at bottom, cut off along bottom edge. Some old mount marks on back, two edges with large tears and some corner rounding. Very scarce. VF

\$800 - \$900 Start Price \$350



631 The Provincial and Suburban Bank Ltd,
Melbourne Vic 7-1-1879. Uniface issue.
Appears to be contemporary signed and
issued. Multiple holes, tears and stains.
No printers imprint. Very scarce. VG/
aFINE

\$1800 - \$2000 Start Price \$700



632 The Town and Country Bank double sided full colour