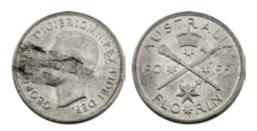

Highlights include a superb Proof 1938 Crown Pr 63, the highest graded with lovely fields and one of the finest known. Other fantastic highlights include a Type 12 Kookaburra Penny, a Proof 1934 Florin graded Pr 65+, a full set of PCGS graded Perth Copper proofs, an extremely well priced 1930 Penny starting at \$14,000 and an aUNC USA \$5 gold Half Eagle 1813. Other items of note include a number of Proof Halfpennies, with issues on offer from 1946, 1950, and 1954. Some nice gold includes two lovely coins – an 1858 and 1886M Half Sovereign in high grade.