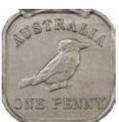

Highlights include a superb Proof 1938 Crown Pr 63, the highest graded with lovely fields and one of the finest known. Other fantastic highlights include a Type 12 Kookaburra Penny, a Proof 1934 Florin graded Pr 65+, a full set of PCGS graded Perth Copper proofs, an extremely well priced 1930 Penny starting at \$14,000 and an aUNC USA \$5 gold Half Eagle 1813. Other items of note include a number of Proof Halfpennies, with issues on offer from 1946, 1950, and 1954. Some nice gold includes two lovely coins – an 1858 and 1886M Half Sovereign in high grade.