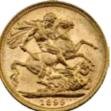

Highlights include a superb Proof 1938 Crown Pr 63, the highest graded with lovely fields and one of the finest known. Other fantastic highlights include a Type 12 Kookaburra Penny, a Proof 1934 Florin graded Pr 65+, a full set of PCGS graded Perth Copper proofs, an extremely well priced 1930 Penny starting at \$14,000 and an aUNC USA \$5 gold Half Eagle 1813. Other items of note include a number of Proof Halfpennies, with issues on offer from 1946, 1950, and 1954. Some nice gold includes two lovely coins – an 1858 and 1886M Half Sovereign in high grade.