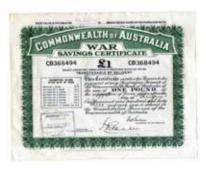

There are also 28 Pre Federation banknotes, from promissory, to issued and specimen notes, including rare 50 and 100 Pound issues. There are a tonne of good Pre Decimal Banknotes from low priced issues up to rarities, a Hay Internment Camps 6d, a number of Starnotes, a large selection of Decimal notes including a lovely full set of pairs and much more. Other items of note include World and GB issues, Perth and RAM Mint products, a large selection of mis-strikes including a Mule Perth Mint silver 1 Oz, along with a huge selection of Pre Decimal Copper and Silver (including lots of PCGS), NPA and so much more!