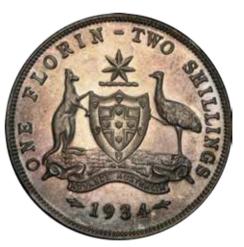

Highlights include a superb Proof 1938 Crown Pr 63, the highest graded with lovely fields and one of the finest known. Other fantastic highlights include a Type 12 Kookaburra Penny, a Proof 1934 Florin graded Pr 65+, a full set of PCGS graded Perth Copper proofs, an extremely well priced 1930 Penny starting at \$14,000 and an aUNC USA \$5 gold Half Eagle 1813. Other items of note include a number of Proof Halfpennies, with issues on offer from 1946, 1950, and 1954. Some nice gold includes two lovely coins – an 1858 and 1886M Half Sovereign in high grade.