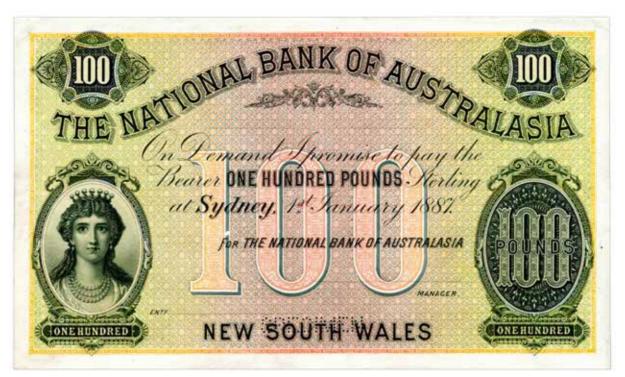

There are also 28 Pre Federation banknotes, from promissory, to issued and specimen notes, including rare 50 and 100 Pound issues. There are a tonne of good Pre Decimal Banknotes from low priced issues up to rarities, a Hay Internment Camps 6d, a number of Starnotes, a large selection of Decimal notes including a lovely full set of pairs and much more. Other items of note include World and GB issues, Perth and RAM Mint products, a large selection of mis-strikes including a Mule Perth Mint silver 1 Oz, along with a huge selection of Pre Decimal Copper and Silver (including lots of PCGS), NPA and so much more!