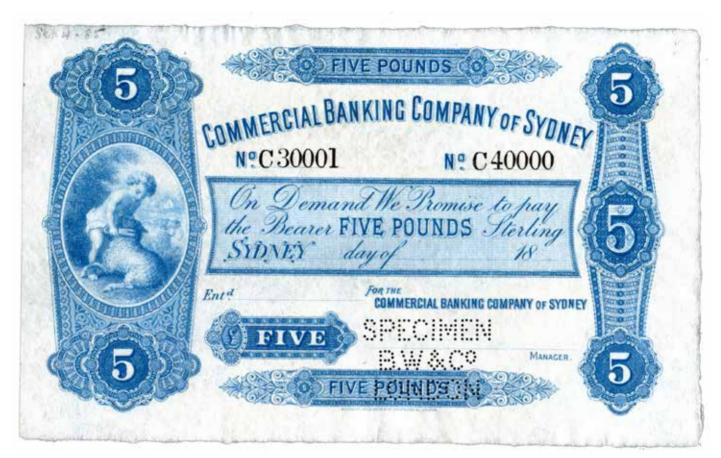

There are also 28 Pre Federation banknotes, from promissory, to issued and specimen notes, including rare 50 and 100 Pound issues. There are a tonne of good Pre Decimal Banknotes from low priced issues up to rarities, a Hay Internment Camps 6d, a number of Starnotes, a large selection of Decimal notes including a lovely full set of pairs and much more. Other items of note include World and GB issues, Perth and RAM Mint products, a large selection of mis-strikes including a Mule Perth Mint silver 1 Oz, along with a huge selection of Pre Decimal Copper and Silver (including lots of PCGS), NPA and so much more!