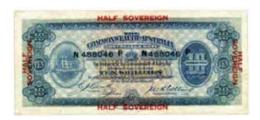

There are also 28 Pre Federation banknotes, from promissory, to issued and specimen notes, including rare 50 and 100 Pound issues. There are a tonne of good Pre Decimal Banknotes from low priced issues up to rarities, a Hay Internment Camps 6d, a number of Starnotes, a large selection of Decimal notes including a lovely full set of pairs and much more. Other items of note include World and GB issues, Perth and RAM Mint products, a large selection of mis-strikes including a Mule Perth Mint silver 1 Oz, along with a huge selection of Pre Decimal Copper and Silver (including lots of PCGS), NPA and so much more!