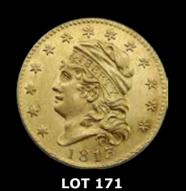

# ONLINE SALE

Live Online 7pm AEST, Wednesday 1st and Thursday 2nd May 2019 13

LOT 171

LOT 704

LOT 708

LOT 709

Highlights include a superb Proof 1938 Crown Pr 63, the highest graded with lovely fields and one of the finest known. Other fantastic highlights include a Type 12 Kookaburra Penny, a Proof 1934 Florin graded Pr 65+, a full set of PCGS graded Perth Copper proofs, an extremely well priced 1930 Penny starting at \$14,000 and an aUNC USA \$5 gold Half Eagle 1813. Other items of note include a number of Proof Halfpennies, with issues on offer from 1946, 1950, and 1954. Some nice gold includes two lovely coins – an 1858 and 1886M Half Sovereign in high grade.