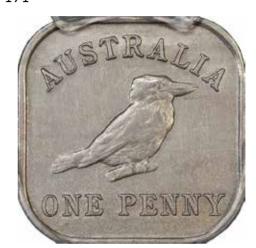

Highlights include a superb Proof 1938 Crown Pr 63, the highest graded with lovely fields and one of the finest known. Other fantastic highlights include a Type 12 Kookaburra Penny, a Proof 1934 Florin graded Pr 65+, a full set of PCGS graded Perth Copper proofs, an extremely well priced 1930 Penny starting at \$14,000 and an aUNC USA \$5 gold Half Eagle 1813. Other items of note include a number of Proof Halfpennies, with issues on offer from 1946, 1950, and 1954. Some nice gold includes two lovely coins – an 1858 and 1886M Half Sovereign in high grade.