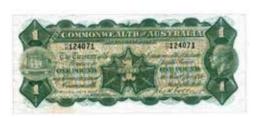

There are also 28 Pre Federation banknotes, from promissory, to issued and specimen notes, including rare 50 and 100 Pound issues. There are a tonne of good Pre Decimal Banknotes from low priced issues up to rarities, a Hay Internment Camps 6d, a number of Starnotes, a large selection of Decimal notes including a lovely full set of pairs and much more. Other items of note include World and GB issues, Perth and RAM Mint products, a large selection of mis-strikes including a Mule Perth Mint silver 1 Oz, along with a huge selection of Pre Decimal Copper and Silver (including lots of PCGS), NPA and so much more!