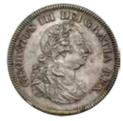

Highlights include a superb Proof 1938 Crown Pr 63, the highest graded with lovely fields and one of the finest known. Other fantastic highlights include a Type 12 Kookaburra Penny, a Proof 1934 Florin graded Pr 65+, a full set of PCGS graded Perth Copper proofs, an extremely well priced 1930 Penny starting at \$14,000 and an aUNC USA \$5 gold Half Eagle 1813. Other items of note include a number of Proof Halfpennies, with issues on offer from 1946, 1950, and 1954. Some nice gold includes two lovely coins – an 1858 and 1886M Half Sovereign in high grade.