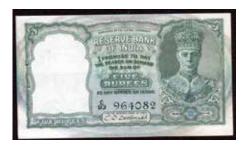

Other highlights include a superb MS 63+ 1914H Florin, numerous Pre Federation banknotes, a MacIntosh and Degraves silver Shilling, a very cheap Adelaide Pound, a 50 Cent 1981 struck on a Hong Kong \$5, a George V full Obverse Brockage Penny, a 10 Pound 1925 Kell-Collins (R 54) in aEF and so much more.