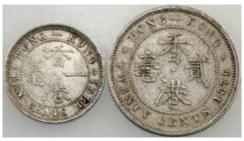

\$400 - \$450 Start Price \$240

12 Hong Kong 10 and 20 Cent 1891. Victoria. Scarce date. Toned. (2 coins total). *gVF-αEF* 

\$260 - \$280 Start Price \$140

13 India Quarter Rupee 1879C Incuse. Victoria Type C bust. Some tone. *aEF* 