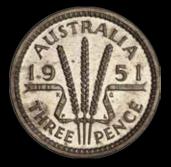

Highlights include a very rare 1951 PL Proof set, comprising of 4 coins, Halfpenny, Penny, Threepence and Sixpence. Struck at the Royal Mint London, this set is well matched, with some attractive light old tone (the copper has much mint red), with all of the coins have been PCGS graded. With the start bid at \$20,000, this equates to only \$5,000 a coin, an absolute bargain for Proof coins of this quality and rarity.