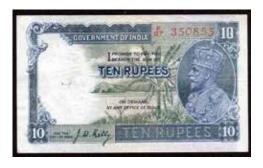

Other highlights include a superb MS 63+ 1914H Florin, numerous Pre Federation banknotes, a MacIntosh and Degraves silver Shilling, a very cheap Adelaide Pound, a 50 Cent 1981 struck on a Hong Kong \$5, a George V full Obverse Brockage Penny, a 10 Pound 1925 Kell-Collins (R 54) in aEF and so much more.