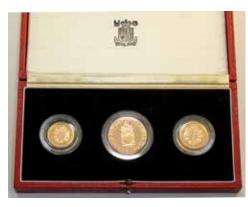

37 Portugal gold Half Johanna 1750B. John V. Rare Bahia Mint issue. *EF* 

\$4800 - \$5000 Start Price \$2400

38 Portugal gold Johanna 1731M. John V. NGC graded AU 58. A few minor marks. *gEF* 

\$9000 - \$10000 Start Price \$5400