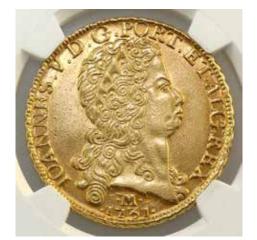

37 Portugal gold Half Johanna 1750B. John V. Rare Bahia Mint issue. *EF* 

\$4800 - \$5000 Start Price \$2400

38 Portugal gold Johanna 1731M. John V. NGC graded AU 58. A few minor marks. *gEF* 

\$9000 - \$10000 Start Price \$5400