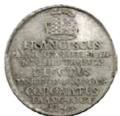

Highlights include a very rare 1951 PL Proof set, comprising of 4 coins, Halfpenny, Penny, Threepence and Sixpence. Struck at the Royal Mint London, this set is well matched, with some attractive light old tone (the copper has much mint red), with all of the coins have been PCGS graded. With the start bid at \$20,000, this equates to only \$5,000 a coin, an absolute bargain for Proof coins of this quality and rarity.