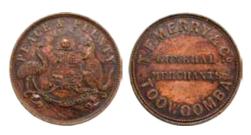

## **Australian Proclamation Coins**

34 India Quarter Rupee (1204/19). Bengal Presidency. PCGS graded MS 64. Old toned. Scarce. *Ch.UNC* 

\$350 - \$400 Start Price \$160

35 Mexico 8 Reales 1734/3MF Pillar type. Cleaned of old tone with sharp details. Ex the wreck of the Rooswijk with certificate. EF