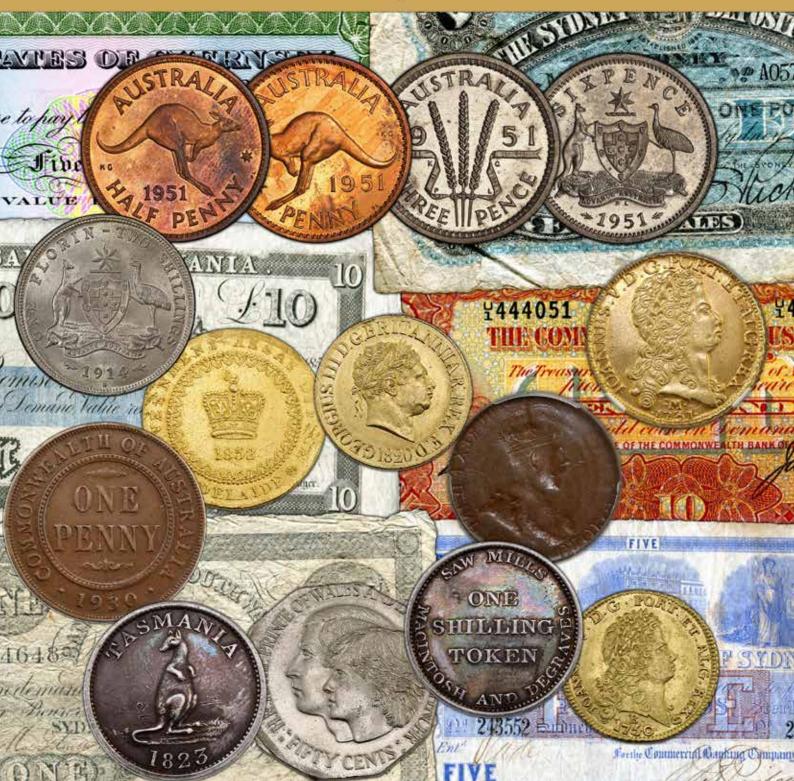

Highlights include a very rare 1951 PL Proof set, comprising of 4 coins, Halfpenny, Penny, Threepence and Sixpence. Struck at the Royal Mint London, this set is well matched, with some attractive light old tone (the copper has much mint red), with all of the coins have been PCGS graded. With the start bid at \$20,000, this equates to only \$5,000 a coin, an absolute bargain for Proof coins of this quality and rarity.

Other highlights include a superb MS 63+ 1914H Florin, numerous Pre Federation banknotes, a MacIntosh and Degraves silver Shilling, a very cheap Adelaide Pound, a 50 Cent 1981 struck on a Hong Kong \$5, a George V full Obverse Brockage Penny, a 10 Pound 1925 Kell-Collins (R 54) in aEF and so much more.