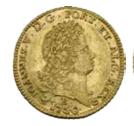

37 Portugal gold Half Johanna 1750B. John V. Rare Bahia Mint issue. *EF* 

\$4800 - \$5000 Start Price \$2400

38 Portugal gold Johanna 1731M. John V. NGC graded AU 58. A few minor marks. *gEF* 

\$9000 - \$10000 Start Price \$5400