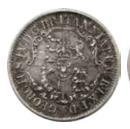

ns                       | 39 |
| Internment Camps                           | 40 |
| Jewellery and Related                      | 41 |
| Ancient Coins                              | 41 |
| World Banknotes                            | 42 |
| World Mint and Proof Products              | 45 |
| PNC Issues                                 | 46 |
| Stamps                                     | 46 |
| Miscellaneous / Unreserved Lots            | 46 |
| Numismatic Collecting Supplies             | 48 |
|                                            |    |





British West Indies 1/16th Dollar 1822. George IV. Anchor money. Toned. EF

> \$180 - \$200 Start Price \$80





British West Indies 1/8th Dollar 1822. George IV. Anchor money. Toned. VF

> \$140 - \$160 Start Price \$70

## **SESSION 2**







British West Indies Quarter Dollar 1822. George IV. Anchor money. Toned. aVF

\$140 - \$160 Start Price \$70

Ceylon 5 Cents 1870 Victoria, French Provincial 1 Decime 1814BB, GB Jersey 1/13th of a Shilling 1858 Victoria, India 1 Dhabu (1/8th Kori) N/D (1943), India 1 Adhio (1/2 Kori) Kutch State N/D (1945), Israel 5 Lirot 1978. (6 coins total). VG-UNC

> \$60 - \$80 Start Price \$1





5 East India Company 10 Cash 1808. Mint red bloom. Scarce. *UNC* 

\$240 - \$250 Start Price \$120

6 Egypt 10 Quirsh 1914, 5 Quirsh 1914, 2 Quirsh 1907. (3 coins total). *aVF-aEF* 

\$80 - \$90 Start Price \$40

Fiji Halfpenny 1940, Shilling 1938, Florin 1938, 1941. (4 coins total). VF-aUNC

\$180 - \$200 Start Price \$80





8 Germany 1 1/2 Ducats 1745. Frankfurt. Scarce. *gVF* 

\$500 - \$550 Start