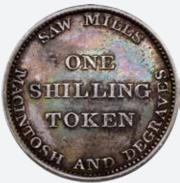

Other highlights include a superb MS 63+ 1914H Florin, numerous Pre Federation banknotes, a MacIntosh and Degraves silver Shilling, a very cheap Adelaide Pound, a 50 Cent 1981 struck on a Hong Kong \$5, a George V full Obverse Brockage Penny, a 10 Pound 1925 Kell-Collins (R 54) in aEF and so much more.