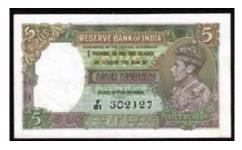

Other highlights include a superb MS 63+ 1914H Florin, numerous Pre Federation banknotes, a MacIntosh and Degraves silver Shilling, a very cheap Adelaide Pound, a 50 Cent 1981 struck on a Hong Kong \$5, a George V full Obverse Brockage Penny, a 10 Pound 1925 Kell-Collins (R 54) in aEF and so much more.