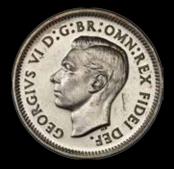

Highlights include a very rare 1951 PL Proof set, comprising of 4 coins, Halfpenny, Penny, Threepence and Sixpence. Struck at the Royal Mint London, this set is well matched, with some attractive light old tone (the copper has much mint red), with all of the coins have been PCGS graded. With the start bid at \$20,000, this equates to only \$5,000 a coin, an absolute bargain for Proof coins of this quality and rarity.