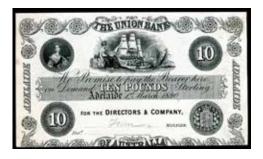

Other highlights include a superb MS 63+ 1914H Florin, numerous Pre Federation banknotes, a MacIntosh and Degraves silver Shilling, a very cheap Adelaide Pound, a 50 Cent 1981 struck on a Hong Kong \$5, a George V full Obverse Brockage Penny, a 10 Pound 1925 Kell-Collins (R 54) in aEF and so much more.