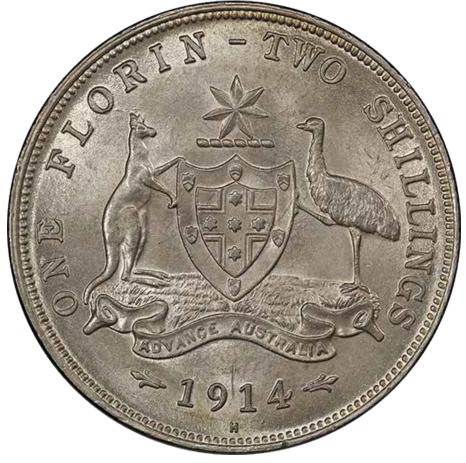

Other highlights include a superb MS 63+ 1914H Florin, numerous Pre Federation banknotes, a MacIntosh and Degraves silver Shilling, a very cheap Adelaide Pound, a 50 Cent 1981 struck on a Hong Kong \$5, a George V full Obverse Brockage Penny, a 10 Pound 1925 Kell-Collins (R 54) in aEF and so much more.