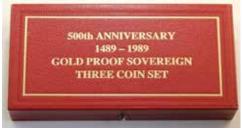

37 Portugal gold Half Johanna 1750B. John V. Rare Bahia Mint issue. *EF* 

\$4800 - \$5000 Start Price \$2400

38 Portugal gold Johanna 1731M. John V. NGC graded AU 58. A few minor marks. *gEF* 

\$9000 - \$10000 Start Price \$5400