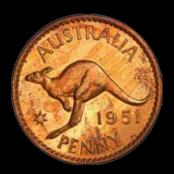

Highlights include a very rare 1951 PL Proof set, comprising of 4 coins, Halfpenny, Penny, Threepence and Sixpence. Struck at the Royal Mint London, this set is well matched, with some attractive light old tone (the copper has much mint red), with all of the coins have been PCGS graded. With the start bid at \$20,000, this equates to only \$5,000 a coin, an absolute bargain for Proof coins of this quality and rarity.