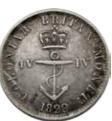

British West Indies 1/16th Dollar 1822. George IV. Anchor money. Toned. EF

> \$180 - \$200 Start Price \$80

British West Indies 1/8th Dollar 1822. George IV. Anchor money. Toned. VF

> \$140 - \$160 Start Price \$70