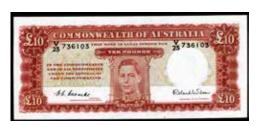

t top, trace of folds. *aUNC* 

\$1400 - \$1500 Start Price \$500

665 1952 Coombs-Wilson (R 48). Repaired edge tears, foxing, flattened. *EF* 

\$220 - \$240 Start Price \$100

666 1960 Coombs-Wilson (R 50). Flattened of centre bend, cleaned. *VF* 

\$110 - \$120 Start Price \$50

#### **Ten Pound**



1925 Kell-Collins (R 54). Commonwealth.
Minute pinholes top left, top right
corner slightly blunt and a light fold but
with crisp paper and good colour. Ex
Nobles Sale 79 July 2005 and the Dr Alan
Nicholson collection. Very rare this grade
and one of the finest known. aEF

\$18000 - \$20000 Start Price \$7500

668 1952 Coombs-Wilson (R 61). Folds/creases, a bit dirty. *VG/aFINE* 

\$250 - \$260 Start Price \$120

669 1952 Coombs-Wilson (R 61). Cleaned. aVF

\$550 - \$600 Start Price \$240



670 1952 Coombs-Wilson (R 61). Lightly flattened. *aEF/EF* 

\$1400 - \$1500 Start Price \$600 671 1952 Coombs-Wilson (R 61). Slightly wavy with a trace of handling, crisp paper. Consecutive pair. One of the finest pairs known. Ex Nobles Sale 93 Apr 2010 (estimated at \$40,000). Rare. UNC

\$17000 - \$18000 Start Price \$6500 672 1954 Coombs-Wilson (R 62). A little dirty, creases. *qEF* 

\$400 - \$450 Start Price \$160

# **VENDORS**

# Submit consignments online at:

www.iagauctions.com/consigning

Australian And Related Coin Rarities





673 MacIntosh and Degraves Silver Shilling Tasmania 1823 (A 680). A few old scratches on Obverse, old tone with nice eye appeal. Approximately only 15 examples known of this historic and very rare early Australian Colonial token. gVF/aEF

\$28000 - \