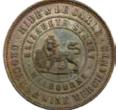

## **Australian Proclamation Coins**

34 India Quarter Rupee (1204/19). Bengal Presidency. PCGS graded MS 64. Old toned. Scarce. *Ch.UNC* 

\$350 - \$400 Start Price \$160

35 Mexico 8 Reales 1734/3MF Pillar type. Cleaned of old tone with sharp details. Ex the wreck of the Rooswijk with certificate. EF