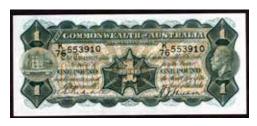

Other highlights include a superb MS 63+ 1914H Florin, numerous Pre Federation banknotes, a MacIntosh and Degraves silver Shilling, a very cheap Adelaide Pound, a 50 Cent 1981 struck on a Hong Kong \$5, a George V full Obverse Brockage Penny, a 10 Pound 1925 Kell-Collins (R 54) in aEF and so much more.