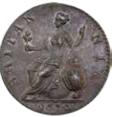

British West Indies 1/16th Dollar 1822. George IV. Anchor money. Toned. EF

> \$180 - \$200 Start Price \$80

British West Indies 1/8th Dollar 1822. George IV. Anchor money. Toned. VF

> \$140 - \$160 Start Price \$70

## **SESSION 2**

British West Indies Quarter Dollar 1822. George IV. Anchor money. Toned. aVF

\$140 - \$160 Start Price \$70

Ceylon 5 Cents 1870 Victoria, French Provincial 1 Decime 1814BB, GB Jersey 1/13th of a Shilling 1858 Victoria, India 1 Dhabu (1/8th Kori) N/D (1943), India 1 Adhio (1/2 Kori) Kutch State N/D (1945), Israel 5 Lirot 1978. (6 coins total). VG-UNC