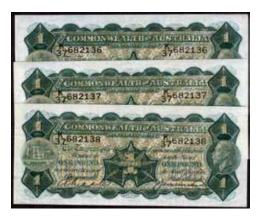

Other highlights include a superb MS 63+ 1914H Florin, numerous Pre Federation banknotes, a MacIntosh and Degraves silver Shilling, a very cheap Adelaide Pound, a 50 Cent 1981 struck on a Hong Kong \$5, a George V full Obverse Brockage Penny, a 10 Pound 1925 Kell-Collins (R 54) in aEF and so much more.