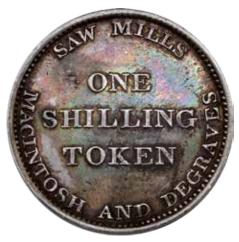

Other highlights include a superb MS 63+ 1914H Florin, numerous Pre Federation banknotes, a MacIntosh and Degraves silver Shilling, a very cheap Adelaide Pound, a 50 Cent 1981 struck on a Hong Kong \$5, a George V full Obverse Brockage Penny, a 10 Pound 1925 Kell-Collins (R 54) in aEF and so much more.