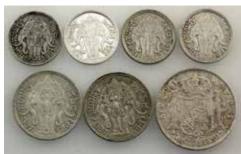

\$80 - \$90 Start Price \$30

14 India. Large collection of assorted 1800s and 1900s across almost all denominations. In large album. (approx 400 coins total). *G-EF* 

\$200 - \$220 Start Price \$80

India. Collection of silver Rupees, assorted dates including William IIII, Victoria, Edward VII, George V. In sheets. Some earlier and scarce issue, mostly well circulated. (59 coins total). VG-EF