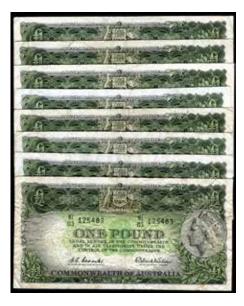

|
| 280 | 1942 Armitage-McFarlane (R 30a) (3). Dark green. Also 1952 Coombs-Wilson (R 32). All well circulated, one note severely bleached. (4 notes total). <i>VG</i> \$50 - \$60 Start Price \$20 | 288 | 1961 Coombs-Wilson (R 34). Reserve (3), (R 33) Commonwealth (3). Worn, some edge tears, 1 note missing corner. (6 notes total). POOR-aFINE \$110 - \$120 |
|     |                                                                                                                                                                                           |     | Start Price \$50                                                                                                                                         |



289 1961 Coombs-Wilson (R 34). Reserve. Worn, dirty, some with edge tears. (8 notes total). VG-aFINE

> \$200 - \$220 Start Price \$90



290 1961 Coombs-Wilson (R 34). Reserve. Worn, some edge tears or flattened. (6 notes total). *aF-VF* 

\$200 - \$220 Start Price \$90

291 1961 Coombs-Wilson (R 34a). Reserve, Dark green. One flattened. (5 notes total). aF-aVF

> \$140 - \$150 Start Price \$60

292 1961 Coombs-Wilson (R 34b). Reserve, Emerald green. Flattened, one toned. (2 notes total). *gVF/aEF* 

> \$120 - \$140 Start Price \$50

293 1961 Coombs-Wilson (R 34b). Emerald green. Consecutive run of 4. Bends. *qVF* 

\$260 - \$280 Start Price \$120

#### **Five Pound**



294 1933 Riddle-Sheehan (R 44). White face of King. Multiple repaired tears, rust spots, heavily cleaned. VG/aFINE

\