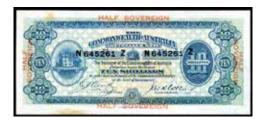

Other highlights include a superb MS 63+ 1914H Florin, numerous Pre Federation banknotes, a MacIntosh and Degraves silver Shilling, a very cheap Adelaide Pound, a 50 Cent 1981 struck on a Hong Kong \$5, a George V full Obverse Brockage Penny, a 10 Pound 1925 Kell-Collins (R 54) in aEF and so much more.