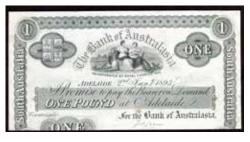

l Bank of Sydney 1 Pound contemporary conterfiet. Single-sided colour with Forgery written across front in red ink. Worn, stains, faded. Scarce. *GOOD* 

\$200 - \$220 Start Price \$80



604 Lachlan and Waterloo Mills original printers proof of Promissory note for 10 Spanish Dollars, Sydney 18-- (Reprinted in 1888). Uniface on heavy paper. Rare. Ex RCC originally sold for \$22,000, Roxburys Sale 92, Oct 2014, Lot 975. Very rare. EF

\$2500 - \$3000 Start Price \$800



Gulf of Carpentaria, Normanton Five Pound c1880 (undated). Unissued remainder, handstamped A 170. By Charles Troedel and Co, Sydney and Melbourne. Impressed oval Queensland One Penny duty stamp. Hole, slightly faded print and 2 corners missing. Rare. gF/aVF

\$2800 - \$3000 Start Price \$1000

#### **One Pound**

606

607



Bank of Australasia Black and White single sided printers proof. South Australia, Adelaide, dated in print 2-1-1893. Pencil notation at bottom, cut off along bottom edge. Some old staining on back. Scarce. *qVF/qEF* 

\$800 - \$900 Start Price \$350



The Oriental Bank Corporation One Pound, Melbourne VIC 1-1-1882. Double sided black and white fully signed and issued note, with purple stamp EXHIBITED AUDITOR on front and Commercial Bank of Australia duty stamp on back with inscription. Old glue damage RH edge, small piece missing on left and multiple pinholes. By Perkins, Bacon and Co, London. Rare. VG

\$4500 - \$5000 Start Price \$1200



Bank of New South Wales, Sydney NSW 1-7-1858 (MVR 7b). Fully signed and issued. Minor pin holes with extensive handling and multiple creasing, howev