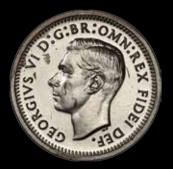

Highlights include a very rare 1951 PL Proof set, comprising of 4 coins, Halfpenny, Penny, Threepence and Sixpence. Struck at the Royal Mint London, this set is well matched, with some attractive light old tone (the copper has much mint red), with all of the coins have been PCGS graded. With the start bid at \$20,000, this equates to only \$5,000 a coin, an absolute bargain for Proof coins of this quality and rarity.