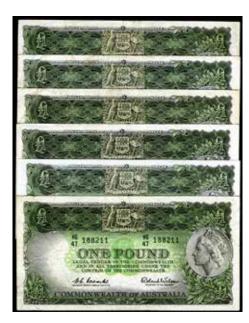

en. Also 1952 Coombs-Wilson (R 32). All well circulated, one note severely bleached. (4 notes total). <i>VG</i> \$50 - \$60 Start Price \$20 | 288 | 1961 Coombs-Wilson (R 34). Reserve (3), (R 33) Commonwealth (3). Worn, some edge tears, 1 note missing corner. (6 notes total). POOR-aFINE \$110 - \$120 |
|     |                                                                                                                                                                                           |     | Start Price \$50                                                                                                                                         |



289 1961 Coombs-Wilson (R 34). Reserve. Worn, dirty, some with edge tears. (8 notes total). VG-aFINE

> \$200 - \$220 Start Price \$90



290 1961 Coombs-Wilson (R 34). Reserve. Worn, some edge tears or flattened. (6 notes total). *aF-VF* 

\$200 - \$220 Start Price \$90

291 1961 Coombs-Wilson (R 34a). Reserve, Dark green. One flattened. (5 notes total). aF-aVF

> \$140 - \$150 Start Price \$60

292 1961 Coombs-Wilson (R 34b). Reserve, Emerald green. Flattened, one toned. (2 notes total). *gVF/aEF* 

> \$120 - \$140 Start Price \$50

293 1961 Coombs-Wilson (R 34b). Emerald green. Consecutive run of 4. Bends. *qVF* 

\$260 - \$280 Start Price \$120

#### **Five Pound**



294 1933 Riddle-Sheehan (R 44). White face of King. Multiple repaired tears, rust spots, heavily cleaned. VG/aFINE

\$500 - \$550 Start Price \$450

295 1941 Armitage-McFarlane (R 46). Worn. (2 notes total). *G-VG* 

\$60 - \$70 Start Price \$30

296 1952