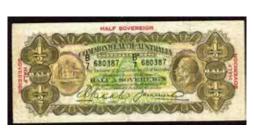

e. Very scarce. *EF* 

\$3500 - \$4000 Start Price \$1800

253 Sovereign Elizabeth II 1978. UNC

\$500 - \$550 Start Price \$380



1911 George V Coronation Specimen set of 11 coins. Includes what is almost certainly non genuine 1970's slightly underweight gold copies of the 5 Pound (weight 39.85 grams) and 2 Pound (weight 15.89 grams). The other coins from Sovereign down appear as genuine. Missing the Maundy Penny. The Silver toned, the gold with some light brushing, hairlines. With original 1911 dated Specimen case. (11 coins total). Sold as is, noted that the two key coins are gold copies. gEF-UNC

\$5000 - \$5500 Start Price \$3800

255 1983 Unc set of 8 coins, Halfpenny to 1 Pound. Light tone. *UNC* 

\$10 - \$20 Start Price \$1

## Australian Pre Decimal Banknotes

## Ten Shillings



1928 Riddle-Heathershaw (R 7). Edge splits, folds. *gF/aVF* 

\$600 - \$700 Start Price \$280

256

|     | COMMONWEATHORAUSTIALIA