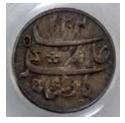

British West Indies 1/16th Dollar 1822. George IV. Anchor money. Toned. EF

> \$180 - \$200 Start Price \$80

British West Indies 1/8th Dollar 1822. George IV. Anchor money. Toned. VF

> \$140 - \$160 Start Price \$70