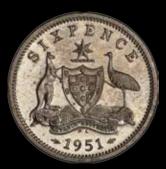

Highlights include a very rare 1951 PL Proof set, comprising of 4 coins, Halfpenny, Penny, Threepence and Sixpence. Struck at the Royal Mint London, this set is well matched, with some attractive light old tone (the copper has much mint red), with all of the coins have been PCGS graded. With the start bid at \$20,000, this equates to only \$5,000 a coin, an absolute bargain for Proof coins of this quality and rarity.