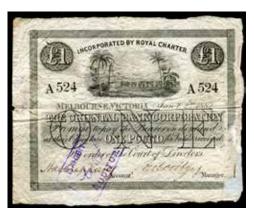

ory note for 10 Spanish Dollars, Sydney 18-- (Reprinted in 1888). Uniface on heavy paper. Rare. Ex RCC originally sold for \$22,000, Roxburys Sale 92, Oct 2014, Lot 975. Very rare. EF

\$2500 - \$3000 Start Price \$800



Gulf of Carpentaria, Normanton Five Pound c1880 (undated). Unissued remainder, handstamped A 170. By Charles Troedel and Co, Sydney and Melbourne. Impressed oval Queensland One Penny duty stamp. Hole, slightly faded print and 2 corners missing. Rare. gF/aVF

\$2800 - \$3000 Start Price \$1000

#### **One Pound**

606

607



Bank of Australasia Black and White single sided printers proof. South Australia, Adelaide, dated in print 2-1-1893. Pencil notation at bottom, cut off along bottom edge. Some old staining on back. Scarce. *qVF/qEF* 

\$800 - \$900 Start Price \$350



The Oriental Bank Corporation One Pound, Melbourne VIC 1-1-1882. Double sided black and white fully signed and issued note, with purple stamp EXHIBITED AUDITOR on front and Commercial Bank of Australia duty stamp on back with inscription. Old glue damage RH edge, small piece missing on left and multiple pinholes. By Perkins, Bacon and Co, London. Rare. VG

\$4500 - \$5000 Start Price \$1200



Bank of New South Wales, Sydney NSW 1-7-1858 (MVR 7b). Fully signed and issued. Minor pin holes with extensive handling and multiple creasing, however nice original paper. Ex Noble Sale 97, July 2011 Lot 2895. A very rare early circulated note. VG/aFINE

\$8000 - \$9000 Start Price \$3000





609 The Sydney Deposit Bank, Sydney NSW 1-7-1890 (MVR 1). Fully signed and issued. Slightly dirty, a few p