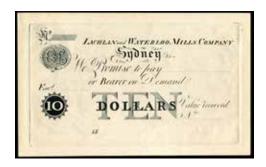

Other highlights include a superb MS 63+ 1914H Florin, numerous Pre Federation banknotes, a MacIntosh and Degraves silver Shilling, a very cheap Adelaide Pound, a 50 Cent 1981 struck on a Hong Kong \$5, a George V full Obverse Brockage Penny, a 10 Pound 1925 Kell-Collins (R 54) in aEF and so much more.