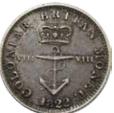

British West Indies 1/16th Dollar 1822. George IV. Anchor money. Toned. EF

> \$180 - \$200 Start Price \$80

British West Indies 1/8th Dollar 1822. George IV. Anchor money. Toned. VF

> \$140 - \$160 Start Price \$70