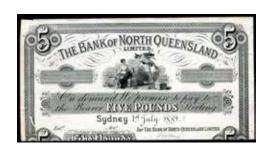

ge RH edge, small piece missing on left and multiple pinholes. By Perkins, Bacon and Co, London. Rare. VG

\$4500 - \$5000 Start Price \$1200



Bank of New South Wales, Sydney NSW 1-7-1858 (MVR 7b). Fully signed and issued. Minor pin holes with extensive handling and multiple creasing, however nice original paper. Ex Noble Sale 97, July 2011 Lot 2895. A very rare early circulated note. VG/aFINE

\$8000 - \$9000 Start Price \$3000





609 The Sydney Deposit Bank, Sydney NSW 1-7-1890 (MVR 1). Fully signed and issued. Slightly dirty, a few pinholes but a good whole note. By Sands McDougall Ltd. With old yellowed envelope with -Notes taken from Mrs Freig 1 Feb 1892 Bank stopped next day- written on front in ink. Very rare. FINE

\$11000 - \$12000 Start Price \$4200

### **Five Pound**

610



The Bank of North Queensland Ltd Black and White single sided printers proof. Sydney, dated in print 1-7-1889. Pencil notation at bottom, cut off along bottom edge. Some old mount marks on back, two edges with large tears and some corner rounding. Very scarce. VF

\$800 - \$900 Start Price \$350



611 Queensland Government Uniface colour printers design process Proof on card N/D. Pencil notation 11 in corner, some slight glue adhesions. A fantastic example. Very rare. *EF* 

\$2400 - \$2500 Start Price \$560



Bank of Tasmania uniface unissued black and white Five Pound, Launceston TAS 185- (undated) (MVR 2a). Overprinted CANCELLED in red on signature panel. Folds, spike hole as always, small piece missing top edge and water stains. By Rowe, Kentish and Co, London. Very rare. VF

\$450