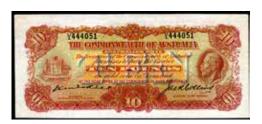

t Price \$80



fresh with some minor handling, trace of a bend and flicks. Consecutive pair. Scarce. aU/UNC

\$6500 - \$7500 Start Price \$2800

661 1941 Armitage-McFarlane (R 46). Flattened of folds. *VF* 

\$180 - \$200 Start Price \$80

662 1941 Armitage-McFarlane (R 46). Slight depression/handling and wavy. *qEF* 

\$380 - \$400 Start Price \$150

663 1941 Armitage-McFarlane (R 46). Flattened of bends. *gEF* 

\$450 - \$550 Start Price \$200 664 1949 Coombs-Watt (R 47). Small edge nick at top, trace of folds. *aUNC* 

\$1400 - \$1500 Start Price \$500

665 1952 Coombs-Wilson (R 48). Repaired edge tears, foxing, flattened. *EF* 

\$220 - \$240 Start Price \$100

666 1960 Coombs-Wilson (R 50). Flattened of centre bend, cleaned. *VF* 

\$110 - \$120 Start Price \$50

#### **Ten Pound**



1925 Kell-Collins (R 54). Commonwealth.
Minute pinholes top left, top right
corner slightly blunt and a light fold but
with crisp paper and good colour. Ex
Nobles Sale 79 July 2005 and the Dr Alan
Nicholson collection. Very rare this grade
and one of the finest known. aEF

\$18000 - \$20000 Start Price \$7500

668 1952 Coombs-Wilson (R 61). Folds/creases, a bit dirty. *VG/aFINE* 

\$250 - \$260 Start Price \$120

669 1952 Coombs-Wilson (R 61). Cleaned. aVF

\$550 - \$600 Start Price \$240



670 1952 Coombs-Wilson (R 61). Lightly flattened. *aEF/EF* 

\$1400 - \$1500 Start Price \$600 671 1952 Coombs-Wilson (R 61). Slightly wavy with a trace of handling, crisp paper. Consecutive pair. One of the finest pairs known. Ex Nobles Sale 93 Apr 2010 (estimated at \$40,000). Rare. UNC

\$17000 -