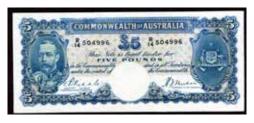

|



289 1961 Coombs-Wilson (R 34). Reserve. Worn, dirty, some with edge tears. (8 notes total). VG-aFINE

> \$200 - \$220 Start Price \$90



290 1961 Coombs-Wilson (R 34). Reserve. Worn, some edge tears or flattened. (6 notes total). *aF-VF* 

\$200 - \$220 Start Price \$90

291 1961 Coombs-Wilson (R 34a). Reserve, Dark green. One flattened. (5 notes total). aF-aVF

> \$140 - \$150 Start Price \$60

292 1961 Coombs-Wilson (R 34b). Reserve, Emerald green. Flattened, one toned. (2 notes total). *gVF/aEF* 

> \$120 - \$140 Start Price \$50

293 1961 Coombs-Wilson (R 34b). Emerald green. Consecutive run of 4. Bends. *qVF* 

\$260 - \$280 Start Price \$120

#### **Five Pound**



294 1933 Riddle-Sheehan (R 44). White face of King. Multiple repaired tears, rust spots, heavily cleaned. VG/aFINE

\$500 - \$550 Start Price \$450

295 1941 Armitage-McFarlane (R 46). Worn. (2 notes total). *G-VG* 

\$60 - \$70 Start Price \$30

296 1952 Coombs-Wilson (R 48). One dirty with ink. (2 notes total). *VG-FINE* 

\$120 - \$140 Start Price \$50

297 1954 Coombs-Wilson (R 49). Commonwealth. Flattened of folds, dirty. gFINE

> \$50 - \$60 Start Price \$20

298 1954 Coombs-Wilson (R 49). Commonwealth (3). Also 1960 Reserve (R 50). All circulated and a bit dirty. (4 notes total). *VG-aFINE* 

> \$140 - \$150 Start Price \$60

#### Ten Pound

299 1932 Riddle-Sheehan (R 57). Heavily cleaned, edge splits, corner re-attached. *VG* 

\$500 - \$550 Start Price \$450

300 1943 Armitage-M