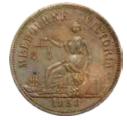

## **SESSION 2**

British West Indies Quarter Dollar 1822. George IV. Anchor money. Toned. aVF

\$140 - \$160 Start Price \$70

Ceylon 5 Cents 1870 Victoria, French Provincial 1 Decime 1814BB, GB Jersey 1/13th of a Shilling 1858 Victoria, India 1 Dhabu (1/8th Kori) N/D (1943), India 1 Adhio (1/2 Kori) Kutch State N/D (1945), Israel 5 Lirot 1978. (6 coins total). VG-UNC