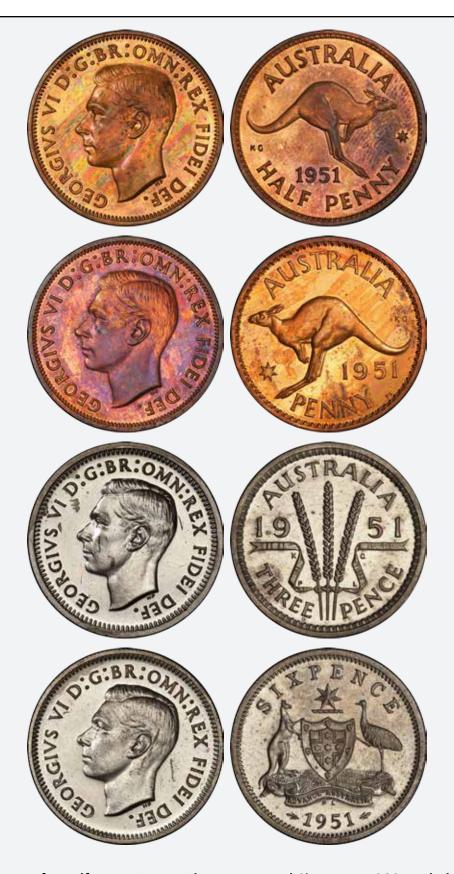

Highlights include a very rare 1951 PL Proof set, comprising of 4 coins, Halfpenny, Penny, Threepence and Sixpence. Struck at the Royal Mint London, this set is well matched, with some attractive light old tone (the copper has much mint red), with all of the coins have been PCGS graded. With the start bid at \$20,000, this equates to only \$5,000 a coin, an absolute bargain for Proof coins of this quality and rarity.