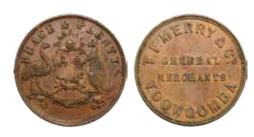

## **Australian Proclamation Coins**

34 India Quarter Rupee (1204/19). Bengal Presidency. PCGS graded MS 64. Old toned. Scarce. *Ch.UNC* 

\$350 - \$400 Start Price \$160

35 Mexico 8 Reales 1734/3MF Pillar type. Cleaned of old tone with sharp details. Ex the wreck of the Rooswijk with certificate. EF