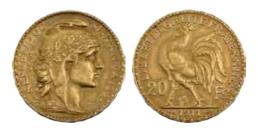

37 Portugal gold Half Johanna 1750B. John V. Rare Bahia Mint issue. *EF* 

\$4800 - \$5000 Start Price \$2400

38 Portugal gold Johanna 1731M. John V. NGC graded AU 58. A few minor marks. *gEF* 

\$9000 - \$10000 Start Price \$5400