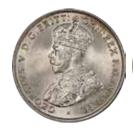

146 1904P. Edward VII (S. 3976A). PCGS graded AU 55. Old toned. Scarce date. *EF* 

\$2400 - \$2500 Start Price \$1500

147 1911S George V. *aUNC* 

\$450 - \$500 Start Price \$260