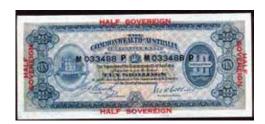

Other highlights include a superb MS 63+ 1914H Florin, numerous Pre Federation banknotes, a MacIntosh and Degraves silver Shilling, a very cheap Adelaide Pound, a 50 Cent 1981 struck on a Hong Kong \$5, a George V full Obverse Brockage Penny, a 10 Pound 1925 Kell-Collins (R 54) in aEF and so much more.