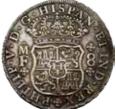

## **Australian Proclamation Coins**

34 India Quarter Rupee (1204/19). Bengal Presidency. PCGS graded MS 64. Old toned. Scarce. *Ch.UNC* 

\$350 - \$400 Start Price \$160

35 Mexico 8 Reales 1734/3MF Pillar type. Cleaned of old tone with sharp details. Ex the wreck of the Rooswijk with certificate. EF

> \$500 - \$550 Start Price \$270

36 Mexico 8 Reales 1763MF Pillar type. Charles III. A little weakly struck at top, mottled tone, slightly porous appearance with some surface marks. *qVF/aEF* 

> \$350 - \$400 Start Price \$180