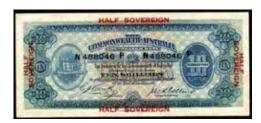

Other highlights include a superb MS 63+ 1914H Florin, numerous Pre Federation banknotes, a MacIntosh and Degraves silver Shilling, a very cheap Adelaide Pound, a 50 Cent 1981 struck on a Hong Kong \$5, a George V full Obverse Brockage Penny, a 10 Pound 1925 Kell-Collins (R 54) in aEF and so much more.