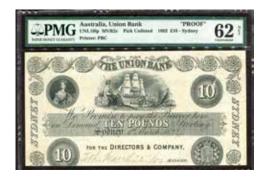

Other highlights include a superb MS 63+ 1914H Florin, numerous Pre Federation banknotes, a MacIntosh and Degraves silver Shilling, a very cheap Adelaide Pound, a 50 Cent 1981 struck on a Hong Kong \$5, a George V full Obverse Brockage Penny, a 10 Pound 1925 Kell-Collins (R 54) in aEF and so much more.