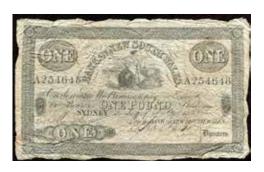

Other highlights include a superb MS 63+ 1914H Florin, numerous Pre Federation banknotes, a MacIntosh and Degraves silver Shilling, a very cheap Adelaide Pound, a 50 Cent 1981 struck on a Hong Kong \$5, a George V full Obverse Brockage Penny, a 10 Pound 1925 Kell-Collins (R 54) in aEF and so much more.