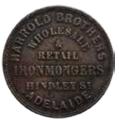

## **Australian Proclamation Coins**

34 India Quarter Rupee (1204/19). Bengal Presidency. PCGS graded MS 64. Old toned. Scarce. *Ch.UNC* 

\$350 - \$400 Start Price \$160

35 Mexico 8 Reales 1734/3MF Pillar type. Cleaned of old tone with sharp details. Ex the wreck of the Rooswijk with certificate. EF