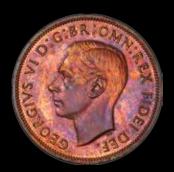

Highlights include a very rare 1951 PL Proof set, comprising of 4 coins, Halfpenny, Penny, Threepence and Sixpence. Struck at the Royal Mint London, this set is well matched, with some attractive light old tone (the copper has much mint red), with all of the coins have been PCGS graded. With the start bid at \$20,000, this equates to only \$5,000 a coin, an absolute bargain for Proof coins of this quality and rarity.