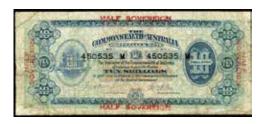

Other highlights include a superb MS 63+ 1914H Florin, numerous Pre Federation banknotes, a MacIntosh and Degraves silver Shilling, a very cheap Adelaide Pound, a 50 Cent 1981 struck on a Hong Kong \$5, a George V full Obverse Brockage Penny, a 10 Pound 1925 Kell-Collins (R 54) in aEF and so much more.