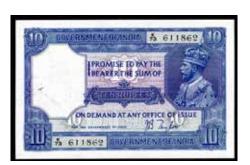

tape repair at top, stains, ink. *aFINE* 

\$90 - \$100 Start Price \$30

484 Great Britain Bank of England 5 Pound 23-10-1950 (P 10). Beau. A little wavy. *aUNC* 

> \$180 - \$200 Start Price \$80



485 Guernsey 5 Pound 1-3-1965 (P 44). Rare this grade. *aU/UNC* 

\$3500 - \$4500 Start Price \$1400

 486 Hong Kong 1 Dollar 1959 (P. 324a), 1 Cent,
 5 Cent, 10 Cent (6). (9 notes total). aVF-UNC

> \$40 - \$50 Start Price \$1

487 India 1 Rupee 1935 (P 14a). Tears. VG

\$60 - \$70 Start Price \$30



India 5 Rupees 1937 (P 18a). UNC

\$380 - \$400 Start Price \$200



India 5 Rupees 1943 (P 23a). 2 staple/punch holes in LH margin, centre fold. Scarce. *gVF* 

\$280 - \$300 Start Price \$180



490 India 10 Rupees 1925 (P 7b). Folds, edge nicks. Scarce. VF

\$900 - \$1000 Start Price \$500



India 10 Rupees 1925 (P 7b). Tear in watermark area otherwise a lovely note. Rare. *gEF* 

\$1500 - \$1600 Start Price \$900



492 India 10 Rupees N/D (1928-1935) (P 16b). *VF* 

\$450 - \$500 Start Price \$270

493 India 10 Rupees 1937 (P 19a). Light folds. *EF* 

\$200 - \$220 Start Price \$120

494 India 10 Rupees 1939 (P s2746).Hyderabad. Edge tear at bottom, folds, dirty. aVF

\$160 - \$170 Start Price \$90



495 India 10 Rupees 1943 (P 24). Slightly wavy. UNC

> \$500 - \$550 Start Price \$300

502

496 India 10 Rupees 1958 (P 39g). UNC

\$350 - \$400 Start Price \$200



India 100 Rupees 1943 (P 20c). Bombay. Staple/punch marks in LH margin, a few other small holes and edge nicks with 4 folds but a rare note with good colour. aVF

\$1400 - \$1500 Start Price \$700 498 Iran Bank