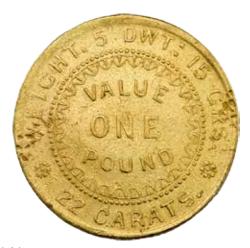

Other highlights include a superb MS 63+ 1914H Florin, numerous Pre Federation banknotes, a MacIntosh and Degraves silver Shilling, a very cheap Adelaide Pound, a 50 Cent 1981 struck on a Hong Kong \$5, a George V full Obverse Brockage Penny, a 10 Pound 1925 Kell-Collins (R 54) in aEF and so much more.