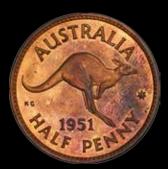

Highlights include a very rare 1951 PL Proof set, comprising of 4 coins, Halfpenny, Penny, Threepence and Sixpence. Struck at the Royal Mint London, this set is well matched, with some attractive light old tone (the copper has much mint red), with all of the coins have been PCGS graded. With the start bid at \$20,000, this equates to only \$5,000 a coin, an absolute bargain for Proof coins of this quality and rarity.