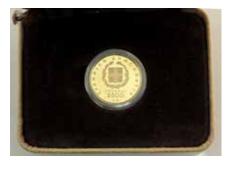

37 Portugal gold Half Johanna 1750B. John V. Rare Bahia Mint issue. *EF* 

\$4800 - \$5000 Start Price \$2400

38 Portugal gold Johanna 1731M. John V. NGC graded AU 58. A few minor marks. *gEF* 

\$9000 - \$10000 Start Price \$5400