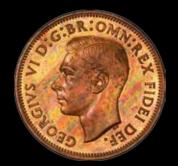

Highlights include a very rare 1951 PL Proof set, comprising of 4 coins, Halfpenny, Penny, Threepence and Sixpence. Struck at the Royal Mint London, this set is well matched, with some attractive light old tone (the copper has much mint red), with all of the coins have been PCGS graded. With the start bid at \$20,000, this equates to only \$5,000 a coin, an absolute bargain for Proof coins of this quality and rarity.