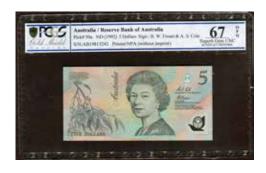

Other highlights include a superb MS 63+ 1914H Florin, numerous Pre Federation banknotes, a MacIntosh and Degraves silver Shilling, a very cheap Adelaide Pound, a 50 Cent 1981 struck on a Hong Kong \$5, a George V full Obverse Brockage Penny, a 10 Pound 1925 Kell-Collins (R 54) in aEF and so much more.