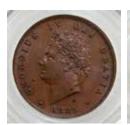

Highlights include a very rare 1951 PL Proof set, comprising of 4 coins, Halfpenny, Penny, Threepence and Sixpence. Struck at the Royal Mint London, this set is well matched, with some attractive light old tone (the copper has much mint red), with all of the coins have been PCGS graded. With the start bid at \$20,000, this equates to only \$5,000 a coin, an absolute bargain for Proof coins of this quality and rarity.