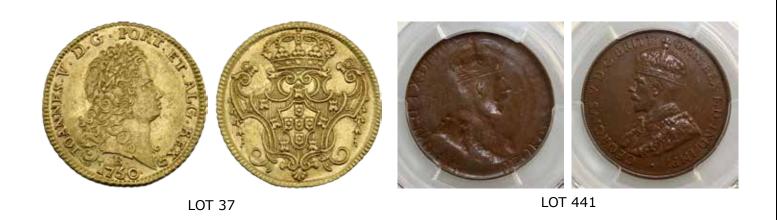

37 Portugal gold Half Johanna 1750B. John V. Rare Bahia Mint issue. *EF* 

\$4800 - \$5000 Start Price \$2400

38 Portugal gold Johanna 1731M. John V. NGC graded AU 58. A few minor marks. *gEF* 

\$9000 - \$10000 Start Price \$5400