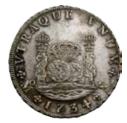

## **Australian Proclamation Coins**

34 India Quarter Rupee (1204/19). Bengal Presidency. PCGS graded MS 64. Old toned. Scarce. *Ch.UNC* 

\$350 - \$400 Start Price \$160

35 Mexico 8 Reales 1734/3MF Pillar type. Cleaned of old tone with sharp details. Ex the wreck of the Rooswijk with certificate. EF

> \$500 - \$550 Start Price \$270

36 Mexico 8 Reales 1763MF Pillar type. Charles III. A little weakly struck at top, mottled tone, slightly porous appearance with some surface marks. *qVF/aEF* 

> \$350 - \$400 Start Price \$180