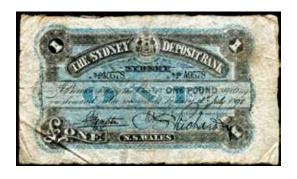

m, cut off along bottom edge. Some old staining on back. Scarce. *qVF/qEF* 

\$800 - \$900 Start Price \$350



The Oriental Bank Corporation One Pound, Melbourne VIC 1-1-1882. Double sided black and white fully signed and issued note, with purple stamp EXHIBITED AUDITOR on front and Commercial Bank of Australia duty stamp on back with inscription. Old glue damage RH edge, small piece missing on left and multiple pinholes. By Perkins, Bacon and Co, London. Rare. VG

\$4500 - \$5000 Start Price \$1200



Bank of New South Wales, Sydney NSW 1-7-1858 (MVR 7b). Fully signed and issued. Minor pin holes with extensive handling and multiple creasing, however nice original paper. Ex Noble Sale 97, July 2011 Lot 2895. A very rare early circulated note. VG/aFINE

\$8000 - \$9000 Start Price \$3000





609 The Sydney Deposit Bank, Sydney NSW 1-7-1890 (MVR 1). Fully signed and issued. Slightly dirty, a few pinholes but a good whole note. By Sands McDougall Ltd. With old yellowed envelope with -Notes taken from Mrs Freig 1 Feb 1892 Bank stopped next day- written on front in ink. Very rare. FINE

\$11000 - \$12000 Start Price \$4200

### **Five Pound**

610



The Bank of North Queensland Ltd Black and White single sided printers proof. Sydney, dated in print 1-7-1889. Pencil notation at bottom, cut off along bottom edge. Some old mount marks on back, two edges with large tears and some corner rounding. Very scarce. VF

\$800 - \$900 Start Price \$350



611 Queensland Government Uniface colour printers design process Proof on card N/D. Pencil notation 11 in corner, some slight glue adh