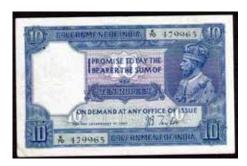

gton Bank 27-11-1886. Serials GG 46, signed and issued, corner cut, cancelled lower right as usual, tape repair at top, stains, ink. *aFINE* 

\$90 - \$100 Start Price \$30

484 Great Britain Bank of England 5 Pound 23-10-1950 (P 10). Beau. A little wavy. *aUNC* 

> \$180 - \$200 Start Price \$80



485 Guernsey 5 Pound 1-3-1965 (P 44). Rare this grade. *aU/UNC* 

\$3500 - \$4500 Start Price \$1400

 486 Hong Kong 1 Dollar 1959 (P. 324a), 1 Cent,
 5 Cent, 10 Cent (6). (9 notes total). aVF-UNC

> \$40 - \$50 Start Price \$1

487 India 1 Rupee 1935 (P 14a). Tears. VG

\$60 - \$70 Start Price \$30



India 5 Rupees 1937 (P 18a). UNC

\$380 - \$400 Start Price \$200



India 5 Rupees 1943 (P 23a). 2 staple/punch holes in LH margin, centre fold. Scarce. *gVF* 

\$280 - \$300 Start Price \$180



490 India 10 Rupees 1925 (P 7b). Folds, edge nicks. Scarce. VF

\$900 - \$1000 Start Price \$500



India 10 Rupees 1925 (P 7b). Tear in watermark area otherwise a lovely note. Rare. *gEF* 

\$1500 - \$1600 Start Price \$900



492 India 10 Rupees N/D (1928-1935) (P 16b). *VF* 

\$450 - \$500 Start Price \$270

493 India 10 Rupees 1937 (P 19a). Light folds. *EF* 

\$200 - \$220 Start Price \$120

494 India 10 Rupees 1939 (P s2746).Hyderabad. Edge tear at bottom, folds, dirty. aVF

\$160 - \$170 Start Price \$90



495 India 10 Rupees 1943 (P 24). Slightly wavy. UNC

> \$500 - \$550 Start Price \$300

502

496 India 10 Rupees 1958 (P 39g). UNC

\$350 - \$400 Start Price \$200



India 100 Rupees 1943 (P 20c). Bombay. Staple/punch marks in LH margin, a few other small holes and edge nicks