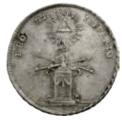

British West Indies 1/16th Dollar 1822. George IV. Anchor money. Toned. EF

> \$180 - \$200 Start Price \$80

British West Indies 1/8th Dollar 1822. George IV. Anchor money. Toned. VF

> \$140 - \$160 Start Price \$70