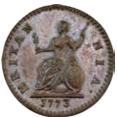

British West Indies 1/16th Dollar 1822. George IV. Anchor money. Toned. EF

> \$180 - \$200 Start Price \$80

British West Indies 1/8th Dollar 1822. George IV. Anchor money. Toned. VF

> \$140 - \$160 Start Price \$70

## **SESSION 2**

British West Indies Quarter Dollar 1822. George IV. Anchor money. Toned. aVF

\$140 - \$160 Start Price \$70

Ceylon 5 Cents 1870 Victoria, French Provincial 1 Decime 1814BB, GB Jersey 1/13th of a Shilling 1858 Victoria, India 1 Dhabu (1/8th Kori) N/D (1943), India 1 Adhio (1/2 Kori) Kutch State N/D (1945), Israel 5 Lirot 1978. (6 coins total). VG-UNC