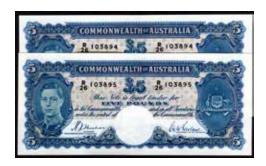

653 1949 Coombs-Watt (R 31). Flattened of a light flick. *aUNC* 

\$180 - \$200 Start Price \$80

654 1953 Coombs-Wilson (R 33). Commonwealth. Slight handling, flick. *aUNC* 

> \$120 - \$140 Start Price \$60

655 1961 Coombs-Wilson HF/66 (R 34a). Reserve, dark green Reverse. Consecutive pair. *UNC* 

> \$400 - \$450 Start Price \$170

656 1961 Coombs-Wilson (R 34b). Light bends. aUNC

\$110 - \$120 Start Price \$50

#### **Five Pound**

657 1927 Kell-Heathershaw (R 39). Note Issue Department. Worn, dirty, corner torn. Scarce. Catalogues at \$1600 in VG. aVG

\$1100 - \$1200 Start Price \$400



658 1927 Riddle-Heathershaw (R 42). Flattened of folds. *VF* 

\$1600 - \$1800 Start Price \$700

659 1939 Sheehan-McFarlane (R 45). Edge tear, worn. *VG/αFINE* 

\$180 - \$200 Start Price \$80



fresh with some minor handling, trace of a bend and flicks. Consecutive pair. Scarce. aU/UNC

\$6500 - \$7500 Start Price \$2800

661 1941 Armitage-McFarlane (R 46). Flattened of folds. *VF* 

\$180 - \$200 Start Price \$80

662 1941 Armitage-McFarlane (R 46). Slight depression/handling and wavy. *qEF* 

\$380 - \$400 Start Price \$150

663 1941 Armitage-McFarlane (R 46). Flattened of bends. *gEF* 

\$450 - \$550 Start Price \$200 664 1949 Coombs-Watt (R 47). Small edge nick at top, trace of folds. *aUNC* 

\$1400 - \$1500 Start Price \$500

665 1952 Coombs-Wilson (R 48). Repaired edge tears, foxing, flattened. *EF* 

\$220 - \$240 Start Price \$100

666 1960 Coombs-Wilson (R 50). Flattened of centre bend, cleaned. *VF* 

\$110 - \$120 Start Price \$50

#### **Ten Pound**



1925 Kell-Co