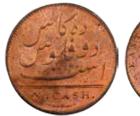

> \$60 - \$80 Start Price \$1

5 East India Company 10 Cash 1808. Mint red bloom. Scarce. *UNC* 

\$240 - \$250 Start Price \$120

6 Egypt 10 Quirsh 1914, 5 Quirsh 1914, 2 Quirsh 1907. (3 coins total). *aVF-aEF* 