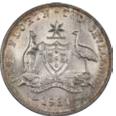

Highlights include a very rare 1951 PL Proof set, comprising of 4 coins, Halfpenny, Penny, Threepence and Sixpence. Struck at the Royal Mint London, this set is well matched, with some attractive light old tone (the copper has much mint red), with all of the coins have been PCGS graded. With the start bid at \$20,000, this equates to only \$5,000 a coin, an absolute bargain for Proof coins of this quality and rarity.