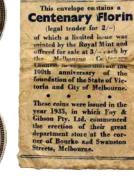

UNC* 

\$1200 - \$1400 Start Price \$680

909 1931. NGC graded MS 62. Light tone. UNC

\$350 - \$400 Start Price \$200

910 1931. Light tone with mint bloom. *Ch.UNC* 

\$600 - \$700 Start Price \$300





911 1932. Key date. Old tone. *EF* 

\$2400 - \$2500 Start Price \$1200





912 1932. Key date. Light old tone with lovely soft mint bloom. A few minor marks, but overall a very good strike with a sharp star and good band. Rare this grade. UNC

\$11000 - \$12000 Start Price \$6500

905





913 1932. Key date. PCGS graded MS 63. Bright mint bloom, with a good strike, sharp star and feathers and nice fields. A few minor marks however one of the nicer examples we have seen in recent years, and very well priced for this key date issue. Rare. Ch.UNC

\$17000 - \$18000 Start Price \$7500





FOY & GIBSON PTY. LTD.

Melbourne, Collingwood, Prahran Perth - Adelaide

914

915

1934/35 Melbourne Centenary. Toned. With Foys bag (very worn and torn, but clear text). (2 items total). gVF/aEF

\$450 - \$500 Start Price \$200





1934/35 Melbourne Centenary. Light tone with part wreath. UNC

\$850 - \$900 Start Price \$450





916 1934/35 Melbourne Centenary. PCGS graded MS 62. Old toned with part wreath. UNC/Ch.UNC

\$1000 - \$1100 Start Price \$500





917 1935. PCGS graded MS 63. Mint bloom. Ch.UNC

\$2000 - \$2200 Start Price \$1000

918 1936. PCGS graded MS 63. Light tone with bright bloom, sharply struck. Ch.UNC

> \$4501 - \$500 Start Price \$270

919 1936. PCGS graded MS 64+. Light tone with mint bloom. Ch.UNC/GEM

> \$900 - \$1000 Start Price \$380

920 1939. PCGS graded