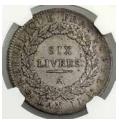

#### **Australian Proclamation Coins**

79 Bolivia 8 Reales 1819PJ. Ferdinand VII. Light tone. Priced retail at \$145. FINE

> \$110 - \$120 Start Price \$40

80 GB Cartwheel Twopence 1797. George III. Verdigris through lettering, worn. *aFINE* 