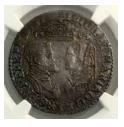

#### **Australian Proclamation Coins**

79 Bolivia 8 Reales 1819PJ. Ferdinand VII. Light tone. Priced retail at \$145. FINE

> \$110 - \$120 Start Price \$40

80 GB Cartwheel Twopence 1797. George III. Verdigris through lettering, worn. *aFINE* 

\$60 - \$70 Start Price \$1

81 GB Cartwheel Twopence 1797. George III. Brown. *EF* 

\$500 - \$550 Start Price \$280

82 Mexico 4 Reales 1793FM. Charles III. Worn with light tone. Priced retail at \$250. *VG* 