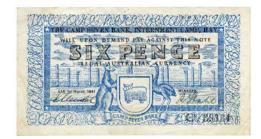

Five Pound Commercial Bank of Australia full colour double sided Specimen,
Melbourne 18-- . Chinese Script Overprint.
(MVR 1). Printed by Sands and McDougall,
Melbourne. An attractive and very rare type. aUNC

\$4500 - \$5000 Start Price \$2000

## **Fifty Pound**



698 Commercial Banking Co. of Sydney full colour single sided Specimen (as only issued). Sydney 18- -. Punched Specimen B.W and Co London. (MVR 4 type not listed). Extremely rare. aUNC

\$8000 - \$9000 Start Price \$3200



699 Bank of New South Wales 50 Pound Specimen 19-- (MVR 7f). Perforated SPECIMEN over signature panel, unissued. Multiple pinholes around border from once being mounted, light paper tone. With original tag as sold for \$40,000. Very rare. aUNC

\$5000 - \$5500 Start Price \$2000

## War Related Banknotes



700 Sixpence Hay Internment Camp note WW II Mendel-Stahl. Centre fold, stain. Rare. *aEF* 

\$4500 - \$5000 Start Price \$2500



701 One Shilling Hay Internment Camp note WW II Robinow-Stahl. Folds, a little dirty. Rare. With original tag as sold for \$20,000. aEF

\$7000 - \$7500 Start Price \$3500

## Superior Australian Pre Decimal Banknotes

## Ten Shillings

702 1926 Kell-Collins (R 5). Multiple old folds, a little dirty. *qF/aVF* 

\$1200 - \$1400 Start Price \$650

703 1928 Riddle-Heathershaw (R 7). Crisp and fresh paper with a light centre bend and some slight handling. Ex IAG Sale 71, March 2010. *gEF/aUNC* 

\$5000 - \$5500 Start Price \$2500



704 1933 Riddle-Sheehan (R 8b). Thin signature. Flattened of multiple old folds. gF/aVF

\$1100 - \$1200 Start Price \$500

705 1934