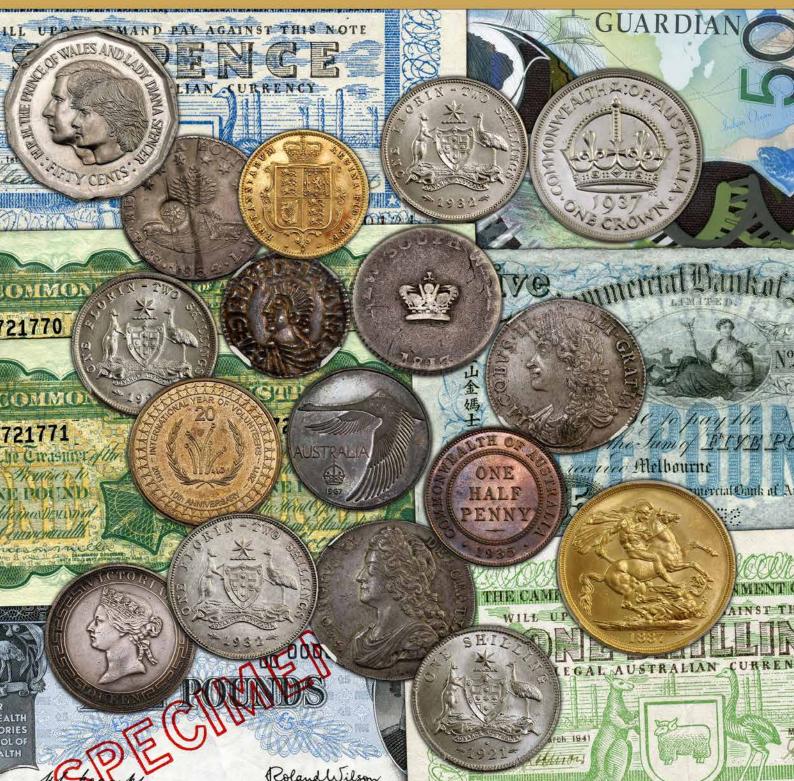

OS 11 comprises an excellent assortment of interesting and rare items with 1,300 lots from a record 65 vendors, ranging from Unreserved Estates, Ex Retail stock, several good sized collections and some previous quality unsolds. There is a large and varied selection of World, Gold, GB, high quality Aussie Pre-Decimal coinage (including PCGS), Pre Federation, Pre Decimal Notes, Mint Products, Collectables and so much more! As a bonus, more than 240 lots are completely Unreserved!

Highlights to look out for include a Rare 5 Pound 1954 Specimen reserved at only \$20,000 that was originally purchased for \$310,000 - a fantastic bargain lot to put away! A Gem 1921 Star Shilling is the nicest example we have ever offered, whilst a crisp and original Consecutive pair of Miller-Collins 1 Pounds 1923 would be a fantastic addition to any Collection! Other lots that catch the eye are the small batch of rare Polymer Test/Trial notes, the two high grade 1932 Florins, a really well priced Dump 1813, some good Mis-strikes and Misprints, a couple of cheap Hay Notes and some great Pre Fed including one of my favorites, a 5 Pound Commercial Bank with Chinese writing. Lots of bargain priced and interesting items to consider!