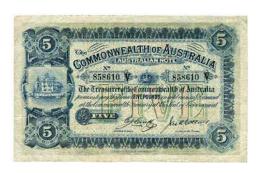

art Price \$15500

711 1927 Riddle-Heathershaw (R 26). Paper crinkled with folds, tiny edge split and corner missing. VG/aFINE

\$110 - \$120 Start Price \$40



712 1927 Riddle-Heathershaw (R 26).
Consecutive pair. Fresh original notes with crisp paper but three bends/folds and some handling. *aEF* 

\$3250 - \$3500 Start Price \$1700



713 1933 Riddle-Sheehan (R 28). One flattened, one stained. (2 notes). αFINE/αFINE

\$250 - \$300 Start Price \$100

714 1938 Sheehan-McFarlane (R 29). Stains, folds and corner damage. *aVF* 

\$180 - \$200 Start Price \$100

715 1938 Sheehan-McFarlane (R 29). Consecutive pair. *UNC* 

> \$2200 - \$2400 Start Price \$900

716 1938 Sheehan-McFarlane (R 29). Consecutive trio. Hint of a bend. *UNC* 

> \$3500 - \$4000 Start Price \$1500

### **Five Pound**



717 1918 Cerutty-Collins (R 37a). Suffix V type. Small edge nicks from thin paper and flattened of old folds however still a presentable example of this very rare type note. FINE

\$6500 - \$7000 Start Price \$3000

718 1939 Sheehan-McFarlane (R 45). Flattened of folds, edge rippling in paper. *aEF* 

\$1400 - \$1500 Start Price \$600 719 1941 Armitage-MacFarlane (R 46). Corner slightly damaged, flattened of folds. *gF/aVF* 

\$180 - \$200 Start Price \$80

720 1952 Coombs-Wilson (R 48). Traces of light bends. *qEF/aUNC* 

\$800 - \$900 Start Price \$340

721 1952 Coombs-Wilson (R 48). Crisp. *UNC* 

\$2800 - \$3000 Start Price \$1100

722 Coombs-Wilson 1960 (R 50). Reserve. Consecutive pair. Catalogues at \$1,500. *UNC* 

> \$1200 - \$1400 Start Price \$400

723 Coombs-Wilson 1960 (R 50