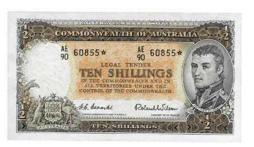

Highlights to look out for include a Rare 5 Pound 1954 Specimen reserved at only \$20,000 that was originally purchased for \$310,000 - a fantastic bargain lot to put away! A Gem 1921 Star Shilling is the nicest example we have ever offered, whilst a crisp and original Consecutive pair of Miller-Collins 1 Pounds 1923 would be a fantastic addition to any Collection! Other lots that catch the eye are the small batch of rare Polymer Test/Trial notes, the two high grade 1932 Florins, a really well priced Dump 1813, some good Mis-strikes and Misprints, a couple of cheap Hay Notes and some great Pre Fed including one of my favorites, a 5 Pound Commercial Bank with Chinese writing. Lots of bargain priced and interesting items to consider!