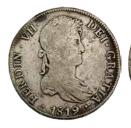

coins total). *POOR-VF* 

\$60 - \$80 Start Price \$1





Roman Impratorial Vespasian AR Denarius 69-79 AD. Reverse Judea seated to right. Some Obverse marks. *FINE* 

\$200 - \$220 Start Price \$70





77 Roman bronze coins. Includes Licinius I (S.15240), Faustina II (Wife of Marcus Aurelius) (S.5261), Victorinus (S.11178), Postumus (S.10953), unidentified coin with 2 busts on Obv, Macedonia Julius Caesar 20BC, Greek Gela Tetradrachm Sicily, Roman Empire bronze 3-4th C in Downies pack, small unidentified ancient silver coin. Priced retail at \$400+. (10 coins total). GOOD-VF

\$300 - \$350 Start Price \$80



78 Spain, Iberia ILTIRTA AE AS circa120-20 BC. Period of the Roman Republic. Obv. Youth, Rev Horse. qF/aVF

\$110 - \$120 Start Price \$50

#### **Australian Proclamation Coins**





79 Bolivia 8 Reales 1819PJ. Ferdinand VII. Light tone. Priced retail at \$145. FINE

> \$110 - \$120 Start Price \$40

80 GB Cartwheel Twopence 1797. George III. Verdigris through lettering, worn. *aFINE* 

\$60 - \$70 Start Price \$1





81 GB Cartwheel Twopence 1797. George III. Brown. *EF* 

\$500 - \$550 Start Price \$280

82 Mexico 4 Reales 1793FM. Charles III. Worn with light tone. Priced retail at \$250. *VG* 

\$140 - \$150 Start Price \$50



83

Mexico 8 Reales 1800FM. Charles IV. Light old tone. Priced retail at \$750. *qVF* 

\$400 - \$450 Start Price \$150

| W  | orld Coins