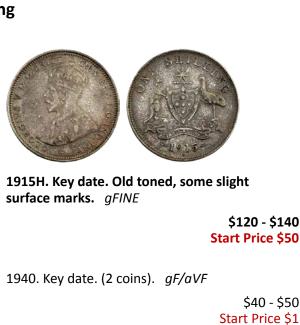

|

#### **Shilling**

303

304



\$40 - \$50



305 1940. Obverse marks. gVF/aEF

\$90 - \$100 **Start Price \$40** 306 1944, 1952. A few minor marks. (2 coins total). UNC \$110 - \$120 Start Price \$30

307 1956. PCGS graded MS 64. Light tone. Ch.UNC/GEM \$180 - \$200 Start Price \$80

308 1961. PCGS graded MS 66. GEM UNC \$40 - \$50 Start Price \$20

309 1961. PCGS graded MS 66. (2 coins total). **GEM UNC** 

1916. (2 coins total). *FINE* 

\$90 - \$100 Start Price \$1

\$80 - \$90 Start Price \$1 311 1921, 1926. (2 coins total). aF/FINE

> \$60 - \$70 Start Price \$1

312 1927 Canberra (3), 1951 Federation, 1954 Royal Visit. (5 coins total). aVF-gEF

> \$50 - \$60 Start Price \$1

1931, 1936 (2), 1939 (key date), 1953, 313 1954. (6 coins total). gF/aU-UNC

> \$140 - \$150 Start Price \$1





314 1932. Key date. Worn