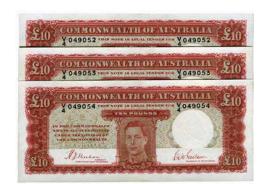

mple of this very rare type note. FINE

\$6500 - \$7000 Start Price \$3000

718 1939 Sheehan-McFarlane (R 45). Flattened of folds, edge rippling in paper. *aEF* 

\$1400 - \$1500 Start Price \$600 719 1941 Armitage-MacFarlane (R 46). Corner slightly damaged, flattened of folds. *gF/aVF* 

\$180 - \$200 Start Price \$80

720 1952 Coombs-Wilson (R 48). Traces of light bends. *qEF/aUNC* 

\$800 - \$900 Start Price \$340

721 1952 Coombs-Wilson (R 48). Crisp. *UNC* 

\$2800 - \$3000 Start Price \$1100

722 Coombs-Wilson 1960 (R 50). Reserve. Consecutive pair. Catalogues at \$1,500. *UNC* 

> \$1200 - \$1400 Start Price \$400

723 Coombs-Wilson 1960 (R 50). Reserve. Consecutive pair, consecutive to previous lot. Catalogues at \$1,500. *UNC* 

> \$1200 - \$1400 Start Price \$400

### Ten Pound



724 1940 Sheehan-McFarlane (R 58).
Consecutive trio. Flattened of a bend,
with some very slight paper tone and light
handling, but no real traces of folds. Rare
as a trio. aUNC

\$24000 - \$25000 Start Price \$8000



725 1949 Coombs-Watt (R 60). Consecutive pair. Fresh crisp, original paper with raised ink, very slight handling and trace of a light flick. *UNC* 

\$5500 - \$6000 Start Price \$2700

Australian Pre Decimal Specimen Banknotes



726 Five Pound 1954 Coombs-Wilson specimen. Type I. Elizabeth II. Overprinted SPECIMEN diagonally in red. Serial numbers TA/00 (First prefix) 000036. With original tag as sold for \$310,000. Extremely rare. UNC

\$45000 - \$50000 Start Price \$20000

## Australian Pre Decimal Starnotes

## **Ten Shillings**



727 1954 Coombs-Wilson (R 16s). Common