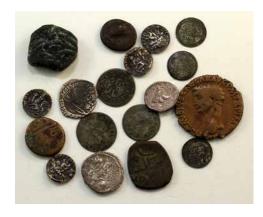

\$220 - \$240 Start Price \$50

71 Bag of assorted early/ancient copper coins. Some with verdigris and all well worn. (12 coins total). POOR-VG

\$40 - \$50 Start Price \$1

72 Bag of assorted ancient coins. Assorted types, but includes some copies, some in silver. (18 coins total). POOR-aVF

\$80 - \$90 Start Price \$1

73 Bag of assorted and unidentified bronze ancient coins, some probably copies. (33 coins total). *POOR-VF* 

\$60 - \$80 Start Price \$1

74 Bag of assorted and unidentified bronze ancient coins. Some copies. (34 coins total). *POOR-VF* 