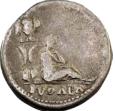

\$200 - \$220 Start Price \$70

77 Roman bronze coins. Includes Licinius I (S.15240), Faustina II (Wife of Marcus Aurelius) (S.5261), Victorinus (S.11178), Postumus (S.10953), unidentified coin with 2 busts on Obv, Macedonia Julius Caesar 20BC, Greek Gela Tetradrachm Sicily, Roman Empire bronze 3-4th C in Downies pack, small unidentified ancient silver coin. Priced retail at \$400+. (10 coins total). GOOD-VF