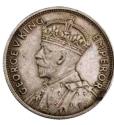

h.UNC* 

\$1200 - \$1400 Start Price \$680

909 1931. NGC graded MS 62. Light tone. UNC

\$350 - \$400 Start Price \$200

910 1931. Light tone with mint bloom. *Ch.UNC* 

\$600 - \$700 Start Price \$300





911 1932. Key date. Old tone. *EF* 

\$2400 - \$2500 Start Price \$1200





912 1932. Key date. Light old tone with lovely soft mint bloom. A few minor marks, but overall a very good strike with a sharp star and good band. Rare this grade. UNC

\$11000 - \$12000 Start Price \$6500

905





913 1932. Key date. PCGS graded MS 63. Bright mint bloom, with a good strike, sharp star and feathers and nice fields. A few minor marks however one of the nicer examples we have seen in recent years, and very well priced for this key date issue. Rare. Ch.UNC

\$17000 - \$18000 Start Price \$7500





FOY & GIBSON PTY. LTD.

Melbourne, Collingwood, Prahran Perth - Adelaide

914

915

1934/35 Melbourne Centenary. Toned. With Foys bag (very worn and torn, but clear text). (2 items total). gVF/aEF

\$450 - \$500 Start Price \$200





1934/35 Melbourne Centenary. Light tone with part wreath. UNC

\$850 - \$900 Start Price \$450





916 1934/35 Melbourne Centenary. PCGS graded MS 62. Old toned with part wreath. UNC/Ch.UNC

\$1000 - \$1100 Start Price \$500





917 1935. PCGS graded MS 63. Mint bloom. Ch.UNC

\$2000 - \$2200 Start Price \$1000

918 1936. PCGS graded MS 63. Light tone with bright bloom, sharply struck. Ch.UNC

> \$4501 - \$500 Start Price \$270

919 1936. PCGS graded MS 64+. Light tone with mint bloom. Ch.UNC/GEM

> \$900 - \$1000 Start Price \$380

920 1939. PCGS grade