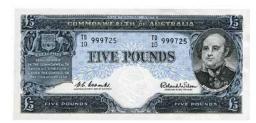

Highlights to look out for include a Rare 5 Pound 1954 Specimen reserved at only \$20,000 that was originally purchased for \$310,000 - a fantastic bargain lot to put away! A Gem 1921 Star Shilling is the nicest example we have ever offered, whilst a crisp and original Consecutive pair of Miller-Collins 1 Pounds 1923 would be a fantastic addition to any Collection! Other lots that catch the eye are the small batch of rare Polymer Test/Trial notes, the two high grade 1932 Florins, a really well priced Dump 1813, some good Mis-strikes and Misprints, a couple of cheap Hay Notes and some great Pre Fed including one of my favorites, a 5 Pound Commercial Bank with Chinese writing. Lots of bargain priced and interesting items to consider!