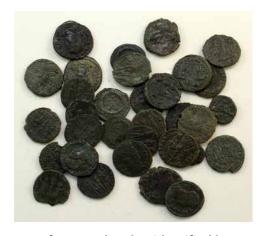

\$180 - \$200 Start Price \$1

135 South Africa Proof set of 7 coins 1952. Includes Quarter Penny, Halfpenny, Penny, Threepence, Sixpence, 2 Shillings, 2 1/2 Shillings. Copper toned. (7 coins total). FDC

> \$30 - \$40 Start Price \$1

South Africa Shilling 1894. Nice trench art added to coin. *gFINE* 

\$30 - \$40 Start Price \$10

South Africa silver Shilling 1894. Priced at \$125 retail. Scarce. *aEF* 

\$90 - \$100 Start Price \$1

138 Spain 8 Reales Cob Charles II circa 1650-1700. Rough edges. *aFINE* 

> \$150 - \$200 Start Price \$50

139 Switzerland 5 Francs 1867. Shooting Festival, Bern. Crossed rifles type. Light tone, a few marks and surface scuffing. *qEF* 