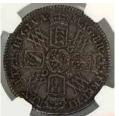

621-23 (S.2668). NGC graded VF 30. 3rd coinage, 6th bust, mm Thistle. Dark old toned with a good portrait and some lustre. Ex The Dr A. Conn Collection. VF

> \$550 - \$600 Start Price \$320





212 Shilling Charles I 1643-44 (S.2800). NGC graded XF 45. 6th large bust, shield over cross, P mm. Issued under Parliament. Tower mint, London. Toned with some lustre. Ex The Dr A. Conn Collection. qVF/aEF

> \$800 - \$850 Start Price \$420

213 Shilling George II 1741. NGC graded AU 55. Young bust. London mint. Light tone with soft mint bloom. Ex The Dr A. Conn Collection. *qEF/aUNC* 

> \$750 - \$800 Start Price \$420

214 Proof Shilling George V 1927. NGC graded PF 65. Modified bare head type. Light steel tone with bloom. Ex The Dr A. Conn Collection. FDC

> \$180 - \$200 Start Price \$100





215 Halfcrown William III and Mary II 1693 (S.3436). NGC graded AU 53. 2nd busts, Crowned cruciform shields, WM in angles. Ex Heritage Auctions Sept 2013, lot 21021. Lovely old red and blue gunmetal tone with lustre. Ex The Dr A. Conn Collection. Scarce this nice. aUNC

> \$2800 - \$3000 Start Price \$1700





216 Halfcrown George III 1819. NGC graded MS 62. Small head type. Light tone with mint bloom. Ex The Dr A. Conn Collection. UNC/Ch.UNC

> \$800 - \$850 Start Price \$420

217 Halfcrown Victoria 1897. NGC graded MS 62. Old veiled head. Light old tone with underlying bloom. Ex The Dr A. Conn Collection. UNC/Ch.UNC

> \$200 - \$220 Start Price \$110





218 Crown Charles II 1662 (S.3350). NGC graded XF 45. 1st draped bust right, rose below. London mint, engraver John Roettier. Old t