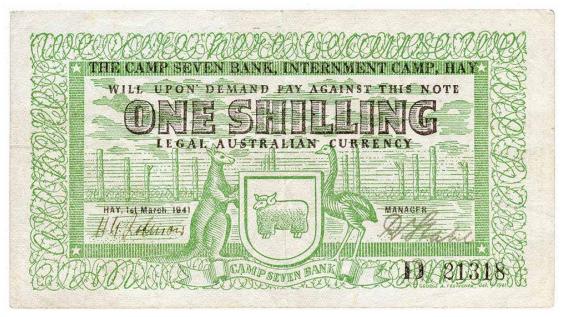

Highlights to look out for include a Rare 5 Pound 1954 Specimen reserved at only \$20,000 that was originally purchased for \$310,000 - a fantastic bargain lot to put away! A Gem 1921 Star Shilling is the nicest example we have ever offered, whilst a crisp and original Consecutive pair of Miller-Collins 1 Pounds 1923 would be a fantastic addition to any Collection! Other lots that catch the eye are the small batch of rare Polymer Test/Trial notes, the two high grade 1932 Florins, a really well priced Dump 1813, some good Mis-strikes and Misprints, a couple of cheap Hay Notes and some great Pre Fed including one of my favorites, a 5 Pound Commercial Bank with Chinese writing. Lots of bargain priced and interesting items to consider!