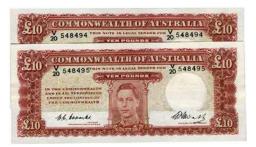

Farlane (R 46). Corner slightly damaged, flattened of folds. *gF/aVF* 

\$180 - \$200 Start Price \$80

720 1952 Coombs-Wilson (R 48). Traces of light bends. *qEF/aUNC* 

\$800 - \$900 Start Price \$340

721 1952 Coombs-Wilson (R 48). Crisp. *UNC* 

\$2800 - \$3000 Start Price \$1100

722 Coombs-Wilson 1960 (R 50). Reserve. Consecutive pair. Catalogues at \$1,500. *UNC* 

> \$1200 - \$1400 Start Price \$400

723 Coombs-Wilson 1960 (R 50). Reserve. Consecutive pair, consecutive to previous lot. Catalogues at \$1,500. *UNC* 

> \$1200 - \$1400 Start Price \$400

### Ten Pound



724 1940 Sheehan-McFarlane (R 58).
Consecutive trio. Flattened of a bend,
with some very slight paper tone and light
handling, but no real traces of folds. Rare
as a trio. aUNC

\$24000 - \$25000 Start Price \$8000



725 1949 Coombs-Watt (R 60). Consecutive pair. Fresh crisp, original paper with raised ink, very slight handling and trace of a light flick. *UNC* 

\$5500 - \$6000 Start Price \$2700

Australian Pre Decimal Specimen Banknotes



726 Five Pound 1954 Coombs-Wilson specimen. Type I. Elizabeth II. Overprinted SPECIMEN diagonally in red. Serial numbers TA/00 (First prefix) 000036. With original tag as sold for \$310,000. Extremely rare. UNC

\$45000 - \$50000 Start Price \$20000

## Australian Pre Decimal Starnotes

## **Ten Shillings**



727 1954 Coombs-Wilson (R 16s). Commonwealth. With original tag as sold for \$47,500. Scarce. *aUNC* 

> \$9000 - \$10000 Start Price \$3200

728 1961 Coombs-Wilson (R 17s). Reserve. Lightly flattened of a hint of a bend. aU/ UNC

> \$7000 - \$8000 Start P