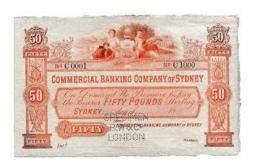

ten in margin in pencil and corners cut as issued. Slight paper tone. With original tag as sold for \$37,500. Extremely rare. gEF

\$3500 - \$4500 Start Price \$1200



The Bank of Australasia Black and White Specimen, Castlemaine, Vic 18-- (MVR 1c). Printed on card and stamped SPECIMEN above signature panel, with January 8th 1855 written in margin in pencil and corners cut as issued. Surface with slight rubbing and some dirt. With original tag as sold for \$35,000. Extremely rare. aEF

\$3500 - \$4500 Start Price \$1200



697 Five Pound Commercial Bank of Australia full colour double sided Specimen,
Melbourne 18-- . Chinese Script Overprint.
(MVR 1). Printed by Sands and McDougall,
Melbourne. An attractive and very rare type. aUNC

\$4500 - \$5000 Start Price \$2000

## **Fifty Pound**



698 Commercial Banking Co. of Sydney full colour single sided Specimen (as only issued). Sydney 18- -. Punched Specimen B.W and Co London. (MVR 4 type not listed). Extremely rare. aUNC

\$8000 - \$9000 Start Price \$3200



699 Bank of New South Wales 50 Pound Specimen 19-- (MVR 7f). Perforated SPECIMEN over signature panel, unissued. Multiple pinholes around border from once being mounted, light paper tone. With original tag as sold for \$40,000. Very rare. aUNC

\$5000 - \$5500 Start Price \$2000

## War Related Banknotes



700 Sixpence Hay Internment Camp note WW II Mendel-Stahl. Centre fold, stain. Rare. *aEF* 

\$4500 - \$5000 Start Price \$2500



701 One Shilling Hay Internment Camp note WW II Robinow-Stahl. Folds, a little dirty. Rare. With original tag as sold for \$20,000. aEF