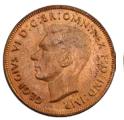

e. *Ch.UNC/GEM* 

\$180 - \$200 Start Price \$100

796 1952A. PCGS graded MS 63 RB. Nearly full red. *Ch.UNC* 

\$220 - \$240 Start Price \$80

797 1959. Full bright mint red. (4 coins total). *Ch.UNC/GEM* 

\$180 - \$200 Start Price \$40

798 1962Y. PCGS graded MS 65 RB. *GEM UNC* 

> \$100 - \$120 Start Price \$50

## Penny



799 1912H. Mostly mint red. UNC

\$1100 - \$1200 Start Price \$550

800 1919 Dot below. PCGS graded MS 64 BN. Brown mint lustre. *Ch.UNC/GEM* 

\$900 - \$1000 Start Price \$420



**801 1919 Dot below. Mostly red.** *Ch.UNC* 

\$1500 - \$1600 Start Price \$700



808

1927. PCGS graded MS 65 BN. Even brown

\$1200 - \$1400

Start Price \$640

with traces of red lustre. GEM UNC

\$300 - \$350 Start Price \$120

with a nice clear high dot after the Y in

Penny. aVF





818 1941 K.G. Mint red. Very scarce this nice. *UNC/Ch.UNC* 

\$900 - \$1000 Start Price \$400

819 1943Y. PCGS graded MS 64 BN. Mostly brown with some traces of mint lustre. *Ch.UNC/GEM* 

\$280 - \$300 Start Price \$150

820 1946. PCGS graded AU 55. Brown. EF/gEF

\$350 - \$400 Start Price \$180

821 1948. PCGS graded MS 64 RD. Some tone to Obverse otherwise nearly full mint red. *Ch.UNC/GEM* 

\$180 - \$200 Start Price \$100

822 1950Y. Brown with some red. Ch.UNC

\$280 - \$300 Start Price \$100

823 1951PL. PCGS graded MS 65 RD. Full mint red. *GEM UNC* 

\$350 - \$400 Start Price \$200

824 1952. PCGS graded MS 64 RD. Full mint red. *Ch.UNC/GEM* 

\$180 - \$200 Start Price \$100

825 1952. PCGS graded MS 65RD. Full blazing mint red. Very scarce this grade with none graded higher.