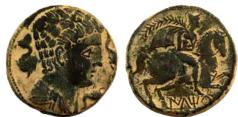

\$325 - \$350 Start Price \$200

145 USA silver Dollar 1923. Light tone. aU/ UNC

> \$40 - \$50 Start Price \$20

146 USA Peace Dollar 1924 (90% silver). *gVF/ gEF* 

\$40 - \$50 Start Price \$20

147 USA silver Dollars 1878 (mount damaged), 1922. (2 coins total). VG-FINE