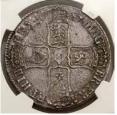

- \$3000 Start Price \$1700





216 Halfcrown George III 1819. NGC graded MS 62. Small head type. Light tone with mint bloom. Ex The Dr A. Conn Collection. UNC/Ch.UNC

> \$800 - \$850 Start Price \$420

217 Halfcrown Victoria 1897. NGC graded MS 62. Old veiled head. Light old tone with underlying bloom. Ex The Dr A. Conn Collection. UNC/Ch.UNC

> \$200 - \$220 Start Price \$110





218 Crown Charles II 1662 (S.3350). NGC graded XF 45. 1st draped bust right, rose below. London mint, engraver John Roettier. Old tone with traces of lustre. Ex The Dr A. Conn Collection. Rare. qVF/aEF

> \$3000 - \$3200 Start Price \$1700





219 Crown William III 1695. First bust. (S. 3470). Toned with some underlying lustre, very light bruise to rim. Scarce. qVF/aEF

> \$900 - \$1000 Start Price \$500





220 Crown James II 1687 (S.3407). NGC graded AU 58. 2nd bust, Tertio. Tower mint, engraver Roettier. Some tone with traces of bloom. Ex The Dr A. Conn Collection. Scarce. gEF/aUNC

\$4800 - \$5000 Start Price \$2300





226 Sovereign George IV 1821 (S.3800). NGC graded AU 58. Laureate head left, St George Reverse. Ex Heritage Auctions Jan 2015, lot 34908. Some surface marks. Ex The Dr A. Conn Collection. Very scarce. gEF/aUNC

\$2800 - \$3000 Start Price \$1500





221 Crown George II 1739. NGC graded AU 55. Ex Stacks Bowers Jan 2012, lot 2491, private collector. Nice old tone, a few adjustment marks on the Obverse. Ex The Dr A. Conn Collection. Rare this grade. gEF/aUNC

\$3400 - \$3500 Start Price \$1800

222 Crown George IV 1821. NGC graded XF
 45. Secundo. Dark toned, with good det