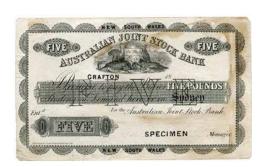

|       | \$20 - \$25<br>Start Price \$1                                                                                                          |

## Australian Pre Federation Banknotes

### **One Pound**

693 Western Australian Bank 1 Pound unissued remainder, Perth Jan 1844. Type 1. In booklet as issued by Downies. *UNC* 

\$650 - \$700 Start Price \$350 696



694 The Royal Bank Black and White Specimen, Sydney NSW 18-- (MVR 1). Printed on card and stamped SPECIMEN both vertically and on signature panel. Stains/paper toned. With original tag as sold for \$13,500. Rare. aEF

\$2800 - \$3000 Start Price \$900

### **Five Pound**



Australian Joint Stock Bank Black and White Specimen, Grafton, NSW 18-- (MVR 1b). Stamped SPECIMEN above signature panel, with 22nd Nov 1862 written in margin in pencil and corners cut as issued. Slight paper tone. With original tag as sold for \$37,500. Extremely rare. gEF

\$3500 - \$4500 Start Price \$1200



The Bank of Australasia Black and White Specimen, Castlemaine, Vic 18-- (MVR 1c). Printed on card and stamped SPECIMEN above signature panel, with January 8th 1855 written in margin in pencil and corners cut as issued. Surface with slight rubbing and some dirt. With original tag as sold for \$35,000. Extremely rare. aEF

\$3500 - \$4500 Start Price \$1200



697 Five Pound Commercial Bank of Australia full colour double sided Specimen,
Melbourne 18-- . Chinese Script Overprint.
(