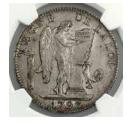

\$60 - \$70 Start Price \$1

81 GB Cartwheel Twopence 1797. George III. Brown. *EF* 

\$500 - \$550 Start Price \$280

82 Mexico 4 Reales 1793FM. Charles III. Worn with light tone. Priced retail at \$250. *VG* 