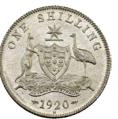

40 - \$50 Start Price \$20

856 1962. PCGS graded MS 66. Some tone. *GEM UNC* 

\$60 - \$70 Start Price \$30

## Shilling

1910. Edward VII. NGC graded MS 64. Ex
 Heritage Auctions Dec 2014, lot 63080.
 Light tone with some mint bloom. Ex The
 Dr A. Conn Collection. Ch.UNC/GEM

\$750 - \$800 Start Price \$450





858 1915. Key date. PCGS graded AU 55. Toned with some bloom. Scarce. *aUNC* 

\$7500 - \$8000 Start Price \$3100

859 1916. PCGS graded MS 63. *Ch.UNC* 

\$750 - \$850 Start Price \$310

860 1917. Nice old red and green tone with lustre. *Ch.UNC* 

\$800 - \$900 Start Price \$400





861 1917M. PCGS graded MS 64. Bright bloom. Ch.UNC/GEM

\$1500 - \$1600 Start Price \$620





1918M. PCGS graded MS 63. Light tone with mint bloom. *Ch.UNC* 

\$1400 - \$1500 Start Price \$620





1920M. Some very light rubbing. UNC

\$1700 - \$1800 Start Price \$900

862

| 864 | 1925. Nice old red and green tone.  Ch.UNC \$800 - \$900 Start Price \$400