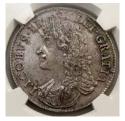

00 - \$3000 Start Price \$1700





216 Halfcrown George III 1819. NGC graded MS 62. Small head type. Light tone with mint bloom. Ex The Dr A. Conn Collection. UNC/Ch.UNC

> \$800 - \$850 Start Price \$420

217 Halfcrown Victoria 1897. NGC graded MS 62. Old veiled head. Light old tone with underlying bloom. Ex The Dr A. Conn Collection. UNC/Ch.UNC

> \$200 - \$220 Start Price \$110





218 Crown Charles II 1662 (S.3350). NGC graded XF 45. 1st draped bust right, rose below. London mint, engraver John Roettier. Old tone with traces of lustre. Ex The Dr A. Conn Collection. Rare. qVF/aEF

> \$3000 - \$3200 Start Price \$1700





219 Crown William III 1695. First bust. (S. 3470). Toned with some underlying lustre, very light bruise to rim. Scarce. qVF/aEF

> \$900 - \$1000 Start Price \$500





220 Crown James II 1687 (S.3407). NGC graded AU 58. 2nd bust, Tertio. Tower mint, engraver Roettier. Some tone with traces of bloom. Ex The Dr A. Conn Collection. Scarce. gEF/aUNC

\$4800 - \$5000 Start Price \$2300





226 Sovereign George IV 1821 (S.3800). NGC graded AU 58. Laureate head left, St George Reverse. Ex Heritage Auctions Jan 2015, lot 34908. Some surface marks. Ex The Dr A. Conn Collection. Very scarce. gEF/aUNC

\$2800 - \$3000 Start Price \$1500





221 Crown George II 1739. NGC graded AU 55. Ex Stacks Bowers Jan 2012, lot 2491, private collector. Nice old tone, a few adjustment marks on the Obverse. Ex The Dr A. Conn Collection. Rare this grade. gEF/aUNC

\$3400 - \$3500 Start Price \$1800

222 Crown George IV 1821. NGC graded XF
 45. Secundo. Dark toned, with good d