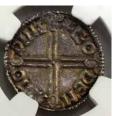

#### **Australian Proclamation Coins**

79 Bolivia 8 Reales 1819PJ. Ferdinand VII. Light tone. Priced retail at \$145. FINE

> \$110 - \$120 Start Price \$40

80 GB Cartwheel Twopence 1797. George III. Verdigris through lettering, worn. *aFINE* 

\$60 - \$70 Start Price \$1

81 GB Cartwheel Twopence 1797. George III. Brown. *EF* 

\$500 - \$550 Start Price \$280

82 Mexico 4 Reales 1793FM. Charles III. Worn with light tone. Priced retail at \$250. *VG* 