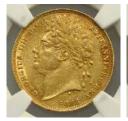

Victoria 1897. NGC graded MS 62. Old veiled head. Light old tone with underlying bloom. Ex The Dr A. Conn Collection. UNC/Ch.UNC

> \$200 - \$220 Start Price \$110





218 Crown Charles II 1662 (S.3350). NGC graded XF 45. 1st draped bust right, rose below. London mint, engraver John Roettier. Old tone with traces of lustre. Ex The Dr A. Conn Collection. Rare. qVF/aEF

> \$3000 - \$3200 Start Price \$1700





219 Crown William III 1695. First bust. (S. 3470). Toned with some underlying lustre, very light bruise to rim. Scarce. qVF/aEF

> \$900 - \$1000 Start Price \$500





220 Crown James II 1687 (S.3407). NGC graded AU 58. 2nd bust, Tertio. Tower mint, engraver Roettier. Some tone with traces of bloom. Ex The Dr A. Conn Collection. Scarce. gEF/aUNC

\$4800 - \$5000 Start Price \$2300





226 Sovereign George IV 1821 (S.3800). NGC graded AU 58. Laureate head left, St George Reverse. Ex Heritage Auctions Jan 2015, lot 34908. Some surface marks. Ex The Dr A. Conn Collection. Very scarce. gEF/aUNC

\$2800 - \$3000 Start Price \$1500





221 Crown George II 1739. NGC graded AU 55. Ex Stacks Bowers Jan 2012, lot 2491, private collector. Nice old tone, a few adjustment marks on the Obverse. Ex The Dr A. Conn Collection. Rare this grade. gEF/aUNC

\$3400 - \$3500 Start Price \$1800

222 Crown George IV 1821. NGC graded XF
 45. Secundo. Dark toned, with good details and field marks. Ex The Dr A. Conn Collection. *qVF*

\$600 - \$650 Start Price \$320

Proof Crown George VI 1937. NGC graded PF 65. Light attractive tone with soft bloom. Ex The Dr A. Conn Collection. FDC

\$380 -