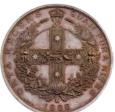

#### **Australian Proclamation Coins**

79 Bolivia 8 Reales 1819PJ. Ferdinand VII. Light tone. Priced retail at \$145. FINE

> \$110 - \$120 Start Price \$40

80 GB Cartwheel Twopence 1797. George III. Verdigris through lettering, worn. *aFINE* 

\$60 - \$70 Start Price \$1

81 GB Cartwheel Twopence 1797. George III. Brown. *EF* 

\$500 - \$550 Start Price \$280

82 Mexico 4 Reales 1793FM. Charles III. Worn with light tone. Priced retail at \$250. *VG* 