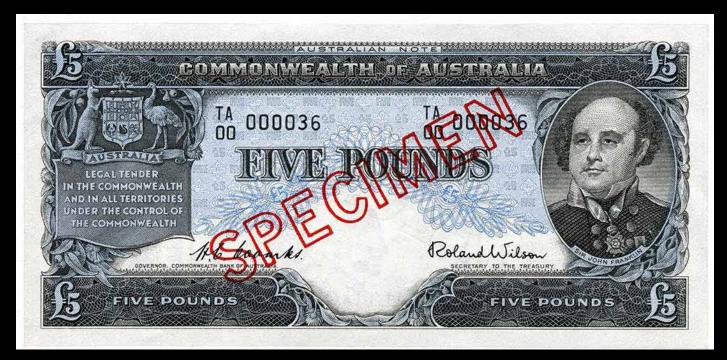

Highlights to look out for include a Rare 5 Pound 1954 Specimen reserved at only \$20,000 that was originally purchased for \$310,000 - a fantastic bargain lot to put away! A Gem 1921 Star Shilling is the nicest example we have ever offered, whilst a crisp and original Consecutive pair of Miller-Collins 1 Pounds 1923 would be a fantastic addition to any Collection! Other lots that catch the eye are the small batch of rare Polymer Test/Trial notes, the two high grade 1932 Florins, a really well priced Dump 1813, some good Mis-strikes and Misprints, a couple of cheap Hay Notes and some great Pre Fed including one of my favorites, a 5 Pound Commercial Bank with Chinese writing. Lots of bargain priced and interesting items to consider!