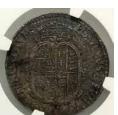

#### **Australian Proclamation Coins**

79 Bolivia 8 Reales 1819PJ. Ferdinand VII. Light tone. Priced retail at \$145. FINE

> \$110 - \$120 Start Price \$40

80 GB Cartwheel Twopence 1797. George III. Verdigris through lettering, worn. *aFINE* 

\$60 - \$70 Start Price \$1

81 GB Cartwheel Twopence 1797. George III. Brown. *EF* 

\$500 - \$550 Start Price \$280

82 Mexico 4 Reales 1793FM. Charles III. Worn with light tone. Priced retail at \$250. *VG* 