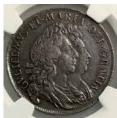

1621-23 (S.2668). NGC graded VF 30. 3rd coinage, 6th bust, mm Thistle. Dark old toned with a good portrait and some lustre. Ex The Dr A. Conn Collection. VF

> \$550 - \$600 Start Price \$320





212 Shilling Charles I 1643-44 (S.2800). NGC graded XF 45. 6th large bust, shield over cross, P mm. Issued under Parliament. Tower mint, London. Toned with some lustre. Ex The Dr A. Conn Collection. qVF/aEF

> \$800 - \$850 Start Price \$420

213 Shilling George II 1741. NGC graded AU 55. Young bust. London mint. Light tone with soft mint bloom. Ex The Dr A. Conn Collection. *qEF/aUNC* 

> \$750 - \$800 Start Price \$420

214 Proof Shilling George V 1927. NGC graded PF 65. Modified bare head type. Light steel tone with bloom. Ex The Dr A. Conn Collection. FDC

> \$180 - \$200 Start Price \$100





215 Halfcrown William III and Mary II 1693 (S.3436). NGC graded AU 53. 2nd busts, Crowned cruciform shields, WM in angles. Ex Heritage Auctions Sept 2013, lot 21021. Lovely old red and blue gunmetal tone with lustre. Ex The Dr A. Conn Collection. Scarce this nice. aUNC

> \$2800 - \$3000 Start Price \$1700





216 Halfcrown George III 1819. NGC graded MS 62. Small head type. Light tone with mint bloom. Ex The Dr A. Conn Collection. UNC/Ch.UNC

> \$800 - \$850 Start Price \$420

217 Halfcrown Victoria 1897. NGC graded MS 62. Old veiled head. Light old tone with underlying bloom. Ex The Dr A. Conn Collection. UNC/Ch.UNC

> \$200 - \$220 Start Price \$110





218 Crown Charles II 1662 (S.3350). NGC graded XF 45. 1st draped bust right, rose below. London mint, engraver John Roettier. Old