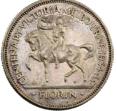

*EF* 

\$2400 - \$2500 Start Price \$1200





912 1932. Key date. Light old tone with lovely soft mint bloom. A few minor marks, but overall a very good strike with a sharp star and good band. Rare this grade. UNC

\$11000 - \$12000 Start Price \$6500

905





913 1932. Key date. PCGS graded MS 63. Bright mint bloom, with a good strike, sharp star and feathers and nice fields. A few minor marks however one of the nicer examples we have seen in recent years, and very well priced for this key date issue. Rare. Ch.UNC

\$17000 - \$18000 Start Price \$7500





FOY & GIBSON PTY. LTD.

Melbourne, Collingwood, Prahran Perth - Adelaide

914

915

1934/35 Melbourne Centenary. Toned. With Foys bag (very worn and torn, but clear text). (2 items total). gVF/aEF

\$450 - \$500 Start Price \$200





1934/35 Melbourne Centenary. Light tone with part wreath. UNC

\$850 - \$900 Start Price \$450





916 1934/35 Melbourne Centenary. PCGS graded MS 62. Old toned with part wreath. UNC/Ch.UNC

\$1000 - \$1100 Start Price \$500





917 1935. PCGS graded MS 63. Mint bloom. Ch.UNC

\$2000 - \$2200 Start Price \$1000

918 1936. PCGS graded MS 63. Light tone with bright bloom, sharply struck. Ch.UNC

> \$4501 - \$500 Start Price \$270

919 1936. PCGS graded MS 64+. Light tone with mint bloom. Ch.UNC/GEM

> \$900 - \$1000 Start Price \$380

920 1939. PCGS graded AU 58. Old toned with some underlying bloom and a few usual Obverse marks with good eye appeal. aUNC

> \$1000 - \$1200 Start Price \$450





921 1939. Light tone with mint bloom. Scarce. aU/UNC

\$1200 - \$1400 Start Price \$500 922