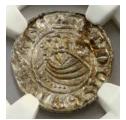

> \$1500 - \$2000 Start Price \$500

449 UK Royal Mint Millennium Collection of 13 coins 2000. Includes 1 Penny to 5 Pound plus Maundy set. In case of issue with certificates, no outer sleeve. Retails for \$580. FDC