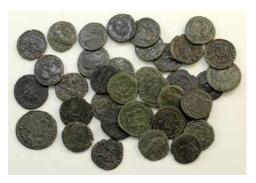

\$400 - \$450 Start Price \$220

140

141

Switzerland 5 Francs 1867. Shooting Festival. Light tone. *UNC* 

\$450 - \$500 Start Price \$250

Switzerland 5 Francs 1869. Some old tone with underlying bloom. *aU/UNC* 

\$350 - \$400 Start Price \$180

142 Switzerland 5 Francs 1885. Bern. Nice old tone. *UNC* 

\$450 - \$550 Start Price \$250

143 USA Half Dollar 1964. aEF

\$10 - \$15 Start Price \$1 144 USA Morgan \$1 1882CC. Light tone with bloom and some minor Obverse surface marks. In box and presentation plastic pack. *Ch.UNC* 