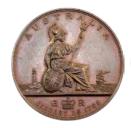

#### **Australian Proclamation Coins**

79 Bolivia 8 Reales 1819PJ. Ferdinand VII. Light tone. Priced retail at \$145. FINE

> \$110 - \$120 Start Price \$40

80 GB Cartwheel Twopence 1797. George III. Verdigris through lettering, worn. *aFINE* 

\$60 - \$70 Start Price \$1

81 GB Cartwheel Twopence 1797. George III. Brown. *EF* 

\$500 - \$550 Start Price \$280

82 Mexico 4 Reales 1793FM. Charles III. Worn with light tone. Priced retail at \$250. *VG* 