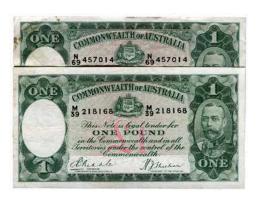

t (R 14). Consecutive pair. Crisp and fresh, very slight handling. *UNC* 

\$1800 - \$2000 Start Price \$750

709 1952 Coombs-Wilson (R 15). *UNC* 

\$800 - \$900 Start Price \$420

## **One Pound**



710 1923 Miller-Collins (R 23b). Consecutive pair. Fresh original notes with fully crisp paper, a centre bend, large corner flick and some handling. As good a pair of these as I have seen, and very rare in this original condition. aU/UNC

\$35000 - \$40000 Start Price \$15500

711 1927 Riddle-Heathershaw (R 26). Paper crinkled with folds, tiny edge split and corner missing. VG/aFINE

\$110 - \$120 Start Price \$40



712 1927 Riddle-Heathershaw (R 26).
Consecutive pair. Fresh original notes with crisp paper but three bends/folds and some handling. *aEF* 

\$3250 - \$3500 Start Price \$1700



713 1933 Riddle-Sheehan (R 28). One flattened, one stained. (2 notes). αFINE/αFINE

\$250 - \$300 Start Price \$100

714 1938 Sheehan-McFarlane (R 29). Stains, folds and corner damage. *aVF* 

\$180 - \$200 Start Price \$100

715 1938 Sheehan-McFarlane (R 29). Consecutive pair. *UNC* 

> \$2200 - \$2400 Start Price \$900

716 1938 Sheehan-McFarlane (R 29). Consecutive trio. Hint of a bend. *UNC* 

> \$3500 - \$4000 Start Price \$1500

### **Five Pound**



717 1918 Cerutty-Collins (R 37a). Suffix V type. Small edge nicks from thin paper and flattened of old folds however still a presentable example of this very rare type note. FINE

\$6500 - \$7000 Start Price \$3000

718 1939 Sheehan-McFarlane (R 45). Flattened of folds, edge rippling in paper. *aEF* 

\$1400 - \$1500 Start Price \$600