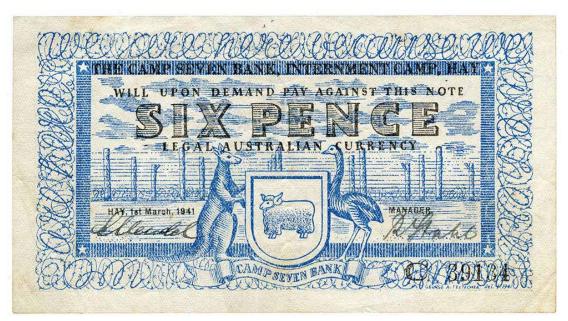

Highlights to look out for include a Rare 5 Pound 1954 Specimen reserved at only \$20,000 that was originally purchased for \$310,000 - a fantastic bargain lot to put away! A Gem 1921 Star Shilling is the nicest example we have ever offered, whilst a crisp and original Consecutive pair of Miller-Collins 1 Pounds 1923 would be a fantastic addition to any Collection! Other lots that catch the eye are the small batch of rare Polymer Test/Trial notes, the two high grade 1932 Florins, a really well priced Dump 1813, some good Mis-strikes and Misprints, a couple of cheap Hay Notes and some great Pre Fed including one of my favorites, a 5 Pound Commercial Bank with Chinese writing. Lots of bargain priced and interesting items to consider!