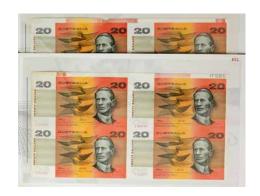

s at \$240. UNC

> \$180 - \$200 Start Price \$100

1043 1993 First and Last hardcover 2 note folder. Catalogues at \$350. UNC

> \$280 - \$300 Start Price \$100

1050 1993 Fraser-Cole Block of Four. Melbourne Coin Fair issue. Very low matching gold serial numbers C/D/E/F 000 029. Catalogues at \$900. UNC

\$650 - \$700

1044 1993 Standard 2 note folder. Contains a polymer purple serials BB 93 and paper MRR (not usually found in standard folder). In folder of issue. UNC

> \$90 - \$100 Start Price \$30

1051 1998 80th Anniversary 1st Commonwealth single note folder. Red serials. UNC

> \$120 - \$140 Start Price \$50

Start Price \$300

1996 Circulating Polymer Notes hardcover folder of 5 notes. Retails for \$1300. Scarce. UNC

> \$900 - \$1000 Start Price \$400

# **Twenty Dollar**

1045



1990 Fraser-Cole Uncut Blocks of Four (2). 1046 Both with top selvedge. Paper toned on L/H side of each. Catalogue at \$190 each. (2 items total). UNC

> \$180 - \$200 Start Price \$80

# **Fifty Dollar**

1052 1995 First and Last dated folder. Contains a paper FAB and polymer AA 95 note in each. In consecutive folders of issue. Catalogue at \$1040. (2 items total). UNC

> \$550 - \$600 Start Price \$300

1053 1995 First and Last dated folder. Contains a paper FAB and polymer AA 95 note. In folder of issue (minor marks). Catalogues at \$520. UNC

> \$350 - \$400 Start Price \$150

1054 1995 First Polymer \$50 hardcover 2 note Portfolio. Catalogues at \$600. UNC

> \$450 - \$500 Start Price \$200

1990 Fraser-Cole Uncut Blocks of Four (2). With bottom and top selvedge respectively. Low re