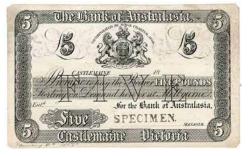

tralian Pre Federation Banknotes

### **One Pound**

693 Western Australian Bank 1 Pound unissued remainder, Perth Jan 1844. Type 1. In booklet as issued by Downies. *UNC* 

\$650 - \$700 Start Price \$350 696



694 The Royal Bank Black and White Specimen, Sydney NSW 18-- (MVR 1). Printed on card and stamped SPECIMEN both vertically and on signature panel. Stains/paper toned. With original tag as sold for \$13,500. Rare. aEF

\$2800 - \$3000 Start Price \$900

### **Five Pound**



Australian Joint Stock Bank Black and White Specimen, Grafton, NSW 18-- (MVR 1b). Stamped SPECIMEN above signature panel, with 22nd Nov 1862 written in margin in pencil and corners cut as issued. Slight paper tone. With original tag as sold for \$37,500. Extremely rare. gEF

\$3500 - \$4500 Start Price \$1200



The Bank of Australasia Black and White Specimen, Castlemaine, Vic 18-- (MVR 1c). Printed on card and stamped SPECIMEN above signature panel, with January 8th 1855 written in margin in pencil and corners cut as issued. Surface with slight rubbing and some dirt. With original tag as sold for \$35,000. Extremely rare. aEF

\$3500 - \$4500 Start Price \$1200



697 Five Pound Commercial Bank of Australia full colour double sided Specimen,
Melbourne 18-- . Chinese Script Overprint.
(MVR 1). Printed by Sands and McDougall,
Melbourne. An attractive and very rare type. aUNC

\$4500 - \$5000 Start Price \$2000

## **Fifty Pound**



698 Commercial Banking Co. of Sydney full colour single sided Specimen (as only issued). Sydney 18- -. Punched Specimen B.W and Co London. (MVR 4 type not listed). E