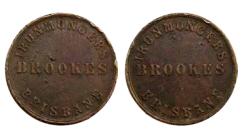

# PNC Issues

38 One Dollar 2008 World Youth Day Sydney First Day of Issue. Issued Sydney 4th March 2008. (3 items total). UNC

\$40 - \$50 Start Price \$15