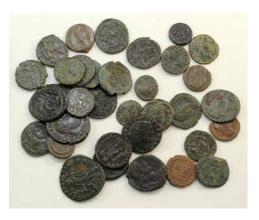

133 Russia Rouble 1913. Nicholas II. NGC graded MS 63. Romanov Dynasty 300th Anniversary. St Petersburg mint. Bright mint bloom. Ex The Dr A. Conn Collection. Scarce. *Ch.UNC* 

\$500 - \$550 Start Price \$280

South Africa assorted UNC and Proof issues. Includes Quarter Penny 1952 (3), 1955, Halfpenny 1937, 1947, 1952 (3), 1955, Penny 1952 (3), 1955, Half Cent 1961 (2), 1964 (2), 1 Cent 1961, 1964. Most toned. (20 coins total). UNC-FDC