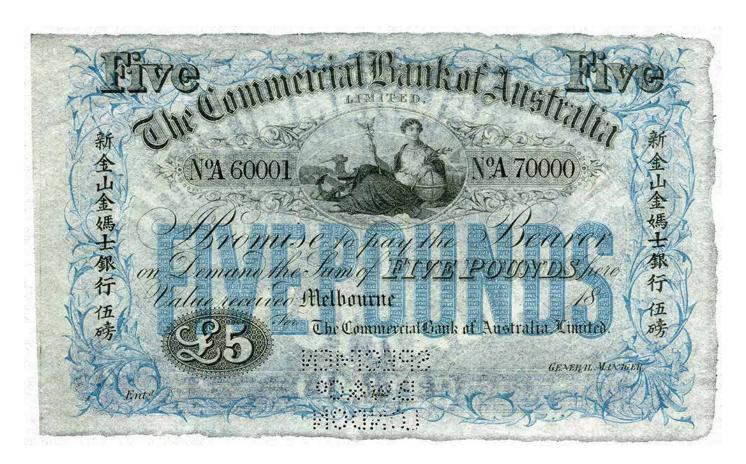

Highlights to look out for include a Rare 5 Pound 1954 Specimen reserved at only \$20,000 that was originally purchased for \$310,000 - a fantastic bargain lot to put away! A Gem 1921 Star Shilling is the nicest example we have ever offered, whilst a crisp and original Consecutive pair of Miller-Collins 1 Pounds 1923 would be a fantastic addition to any Collection! Other lots that catch the eye are the small batch of rare Polymer Test/Trial notes, the two high grade 1932 Florins, a really well priced Dump 1813, some good Mis-strikes and Misprints, a couple of cheap Hay Notes and some great Pre Fed including one of my favorites, a 5 Pound Commercial Bank with Chinese writing. Lots of bargain priced and interesting items to consider!