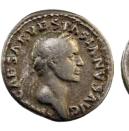

\$200 - \$220 Start Price \$70

77 Roman bronze coins. Includes Licinius I (S.15240), Faustina II (Wife of Marcus Aurelius) (S.5261), Victorinus (S.11178), Postumus (S.10953), unidentified coin with 2 busts on Obv, Macedonia Julius Caesar 20BC, Greek Gela Tetradrachm Sicily, Roman Empire bronze 3-4th C in Downies pack, small unidentified ancient silver coin. Priced retail at \$400+. (10 coins total). GOOD-VF