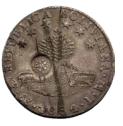

#### **Australian Proclamation Coins**

79 Bolivia 8 Reales 1819PJ. Ferdinand VII. Light tone. Priced retail at \$145. FINE

> \$110 - \$120 Start Price \$40

80 GB Cartwheel Twopence 1797. George III. Verdigris through lettering, worn. *aFINE* 