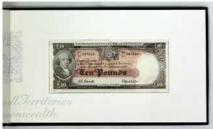

Highlights to look out for include a Rare 5 Pound 1954 Specimen reserved at only \$20,000 that was originally purchased for \$310,000 - a fantastic bargain lot to put away! A Gem 1921 Star Shilling is the nicest example we have ever offered, whilst a crisp and original Consecutive pair of Miller-Collins 1 Pounds 1923 would be a fantastic addition to any Collection! Other lots that catch the eye are the small batch of rare Polymer Test/Trial notes, the two high grade 1932 Florins, a really well priced Dump 1813, some good Mis-strikes and Misprints, a couple of cheap Hay Notes and some great Pre Fed including one of my favorites, a 5 Pound Commercial Bank with Chinese writing. Lots of bargain priced and interesting items to consider!