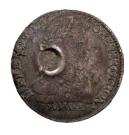

#### **Australian Proclamation Coins**

79 Bolivia 8 Reales 1819PJ. Ferdinand VII. Light tone. Priced retail at \$145. FINE

> \$110 - \$120 Start Price \$40

80 GB Cartwheel Twopence 1797. George III. Verdigris through lettering, worn. *aFINE* 