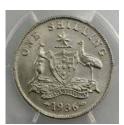

|     | \$200 - \$250<br>Start Price \$80                                                                                |
|     | STATE OF STA | 876 | 1958. PCGS graded MS 65. Light tone.<br>Minor Obverse marks. <i>GEM UNC</i>                                      |



870



\$250 - \$300 Start Price \$110



1939. PCGS graded MS 64. Light tone with nice mint bloom. *Ch.UNC/GEM* 

\$700 - \$750 Start Price \$360

871 1944M. PCGS graded MS 64. Bright mint bloom. *Ch.UNC/GEM* 

\$425 - \$450 Start Price \$260



**1961.** Plain mint roll of 40 coins. *UNC-Ch. UNC* 

\$800 - \$900 Start Price \$300



878 1961. Plain mint roll of 40 coins. UNC-Ch. UNC

\$800 - \$900 Start Price \$300 1912. Light tone with some lustre and a few minor marks, but a very presentable example for this tough date. *EF* 

\$1100 - \$1200 Start Price \$550



884 1914. A good strike, with a few minor Obverse marks. Scarce. UNC/Ch.UNC

\$2600 - \$2800 Start Price \$1200

### **Florin**



879 1910. Light tone, some minor Obverse scratches, but still a good type example. *aUNC* 

\$1200 -