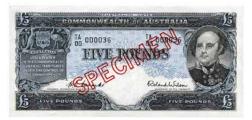

Highlights to look out for include a Rare 5 Pound 1954 Specimen reserved at only \$20,000 that was originally purchased for \$310,000 - a fantastic bargain lot to put away! A Gem 1921 Star Shilling is the nicest example we have ever offered, whilst a crisp and original Consecutive pair of Miller-Collins 1 Pounds 1923 would be a fantastic addition to any Collection! Other lots that catch the eye are the small batch of rare Polymer Test/Trial notes, the two high grade 1932 Florins, a really well priced Dump 1813, some good Mis-strikes and Misprints, a couple of cheap Hay Notes and some great Pre Fed including one of my favorites, a 5 Pound Commercial Bank with Chinese writing. Lots of bargain priced and interesting items to consider!