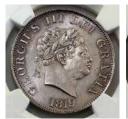

rliament. Tower mint, London. Toned with some lustre. Ex The Dr A. Conn Collection. qVF/aEF

> \$800 - \$850 Start Price \$420

213 Shilling George II 1741. NGC graded AU 55. Young bust. London mint. Light tone with soft mint bloom. Ex The Dr A. Conn Collection. *qEF/aUNC* 

> \$750 - \$800 Start Price \$420

214 Proof Shilling George V 1927. NGC graded PF 65. Modified bare head type. Light steel tone with bloom. Ex The Dr A. Conn Collection. FDC

> \$180 - \$200 Start Price \$100





215 Halfcrown William III and Mary II 1693 (S.3436). NGC graded AU 53. 2nd busts, Crowned cruciform shields, WM in angles. Ex Heritage Auctions Sept 2013, lot 21021. Lovely old red and blue gunmetal tone with lustre. Ex The Dr A. Conn Collection. Scarce this nice. aUNC

> \$2800 - \$3000 Start Price \$1700





216 Halfcrown George III 1819. NGC graded MS 62. Small head type. Light tone with mint bloom. Ex The Dr A. Conn Collection. UNC/Ch.UNC

> \$800 - \$850 Start Price \$420

217 Halfcrown Victoria 1897. NGC graded MS 62. Old veiled head. Light old tone with underlying bloom. Ex The Dr A. Conn Collection. UNC/Ch.UNC

> \$200 - \$220 Start Price \$110





218 Crown Charles II 1662 (S.3350). NGC graded XF 45. 1st draped bust right, rose below. London mint, engraver John Roettier. Old tone with traces of lustre. Ex The Dr A. Conn Collection. Rare. qVF/aEF

> \$3000 - \$3200 Start Price \$1700





219 Crown William III 1695. First bust. (S. 3470). Toned with some underlying lustre, very light bruise to rim. Scarce. qVF/aEF

> \$900 - \$1000 Start Price \$500





220 Crown James II 1687 (S.3