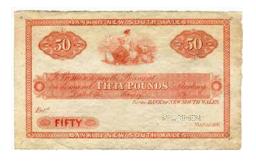

emaine, Vic 18-- (MVR 1c). Printed on card and stamped SPECIMEN above signature panel, with January 8th 1855 written in margin in pencil and corners cut as issued. Surface with slight rubbing and some dirt. With original tag as sold for \$35,000. Extremely rare. aEF

\$3500 - \$4500 Start Price \$1200



697 Five Pound Commercial Bank of Australia full colour double sided Specimen,
Melbourne 18-- . Chinese Script Overprint.
(MVR 1). Printed by Sands and McDougall,
Melbourne. An attractive and very rare type. aUNC

\$4500 - \$5000 Start Price \$2000

## **Fifty Pound**



698 Commercial Banking Co. of Sydney full colour single sided Specimen (as only issued). Sydney 18- -. Punched Specimen B.W and Co London. (MVR 4 type not listed). Extremely rare. aUNC

\$8000 - \$9000 Start Price \$3200



699 Bank of New South Wales 50 Pound Specimen 19-- (MVR 7f). Perforated SPECIMEN over signature panel, unissued. Multiple pinholes around border from once being mounted, light paper tone. With original tag as sold for \$40,000. Very rare. aUNC

\$5000 - \$5500 Start Price \$2000

## War Related Banknotes



700 Sixpence Hay Internment Camp note WW II Mendel-Stahl. Centre fold, stain. Rare. *aEF* 

\$4500 - \$5000 Start Price \$2500



701 One Shilling Hay Internment Camp note WW II Robinow-Stahl. Folds, a little dirty. Rare. With original tag as sold for \$20,000. aEF

\$7000 - \$7500 Start Price \$3500

## Superior Australian Pre Decimal Banknotes

## Ten Shillings

702 1926 Kell-Collins (R 5). Multiple old folds, a little dirty. *qF/aVF* 

\$1200 - \$1400 Start Price \$650

703 1928 Ri