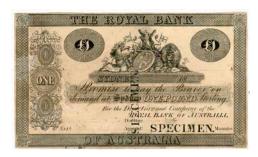

<i>aFINE-UNC</i> \$30 - \$40                                                                          | 692   | 1951/52 KG VI and 1963/64 QE II type sets of Pre Decimal coins, Halfpenny to Florin. In vinyl folders. (2 items total). <i>aFINE-EF</i> |
|      | Start Price \$1                                                                                                                                                               |       | \$20 - \$25<br>Start Price \$1                                                                                                          |

## Australian Pre Federation Banknotes

### **One Pound**

693 Western Australian Bank 1 Pound unissued remainder, Perth Jan 1844. Type 1. In booklet as issued by Downies. *UNC* 

\$650 - \$700 Start Price \$350 696



694 The Royal Bank Black and White Specimen, Sydney NSW 18-- (MVR 1). Printed on card and stamped SPECIMEN both vertically and on signature panel. Stains/paper toned. With original tag as sold for \$13,500. Rare. aEF

\$2800 - \$3000 Start Price \$900

### **Five Pound**



Australian Joint Stock Bank Black and White Specimen, Grafton, NSW 18-- (MVR 1b). Stamped SPECIMEN above signature panel, with 22nd Nov 1862 written in margin in pencil and corners cut as issued. Slight paper tone. With original tag as sold for \$37,500. Extremely rare. gEF

\$3500 - \$4500 Start Price \$1200



The Bank of Australasia Black and White Specimen, Castlemaine, Vic 18-- (MVR 1c). Printed on card and stamped SPECIMEN above signature panel, with January 8th 1855 written in margin in pencil and corners cut a