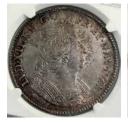

\$60 - \$70 Start Price \$1

81 GB Cartwheel Twopence 1797. George III. Brown. *EF* 

\$500 - \$550 Start Price \$280

82 Mexico 4 Reales 1793FM. Charles III. Worn with light tone. Priced retail at \$250. *VG* 