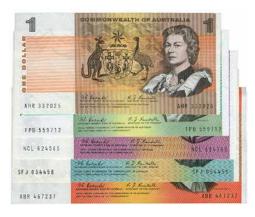

\$80 - \$90 Start Price \$10

Vintage Litho Tin Toy, Bobby The Walking Policeman, c.1950s. Made in Great Britain. Working condition with key and in original box. VINTAGE USED

\$150 - \$160 Start Price \$30