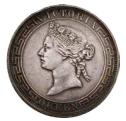

#### **Australian Proclamation Coins**

79 Bolivia 8 Reales 1819PJ. Ferdinand VII. Light tone. Priced retail at \$145. FINE

> \$110 - \$120 Start Price \$40

80 GB Cartwheel Twopence 1797. George III. Verdigris through lettering, worn. *aFINE* 