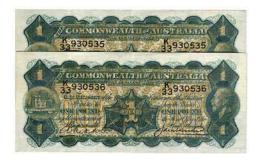

Flattened of a light bend. Consecutive pair. Very scarce as a last prefix for this issue and catalogues at \$7,000. aUNC

> \$5500 - \$6500 Start Price \$1500

708 1949 Coombs-Watt (R 14). Consecutive pair. Crisp and fresh, very slight handling. *UNC* 

\$1800 - \$2000 Start Price \$750

709 1952 Coombs-Wilson (R 15). *UNC* 

\$800 - \$900 Start Price \$420

## **One Pound**



710 1923 Miller-Collins (R 23b). Consecutive pair. Fresh original notes with fully crisp paper, a centre bend, large corner flick and some handling. As good a pair of these as I have seen, and very rare in this original condition. aU/UNC

\$35000 - \$40000 Start Price \$15500

711 1927 Riddle-Heathershaw (R 26). Paper crinkled with folds, tiny edge split and corner missing. VG/aFINE

\$110 - \$120 Start Price \$40



712 1927 Riddle-Heathershaw (R 26).
Consecutive pair. Fresh original notes with crisp paper but three bends/folds and some handling. *aEF* 

\$3250 - \$3500 Start Price \$1700



713 1933 Riddle-Sheehan (R 28). One flattened, one stained. (2 notes). αFINE/αFINE

\$250 - \$300 Start Price \$100

714 1938 Sheehan-McFarlane (R 29). Stains, folds and corner damage. *aVF* 

\$180 - \$200 Start Price \$100

715 1938 Sheehan-McFarlane (R 29). Consecutive pair. *UNC* 

> \$2200 - \$2400 Start Price \$900

716 1938 Sheehan-McFarlane (R 29). Consecutive trio. Hint of a bend. *UNC* 

> \$3500 - \$4000 Start Price \$1500

### **Five Pound**



717 1918 Cerutty-Collins (R 37a). Suffix V type. Small edge nicks from thin paper and flattened of old folds however still a presentable example of this very