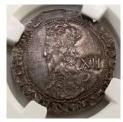

#### **Australian Proclamation Coins**

79 Bolivia 8 Reales 1819PJ. Ferdinand VII. Light tone. Priced retail at \$145. FINE

> \$110 - \$120 Start Price \$40

80 GB Cartwheel Twopence 1797. George III. Verdigris through lettering, worn. *aFINE* 

\$60 - \$70 Start Price \$1

81 GB Cartwheel Twopence 1797. George III. Brown. *EF* 

\$500 - \$550 Start Price \$280

82 Mexico 4 Reales 1793FM. Charles III. Worn with light tone. Priced retail at \$250. *VG* 