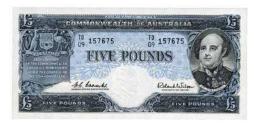

Highlights to look out for include a Rare 5 Pound 1954 Specimen reserved at only \$20,000 that was originally purchased for \$310,000 - a fantastic bargain lot to put away! A Gem 1921 Star Shilling is the nicest example we have ever offered, whilst a crisp and original Consecutive pair of Miller-Collins 1 Pounds 1923 would be a fantastic addition to any Collection! Other lots that catch the eye are the small batch of rare Polymer Test/Trial notes, the two high grade 1932 Florins, a really well priced Dump 1813, some good Mis-strikes and Misprints, a couple of cheap Hay Notes and some great Pre Fed including one of my favorites, a 5 Pound Commercial Bank with Chinese writing. Lots of bargain priced and interesting items to consider!