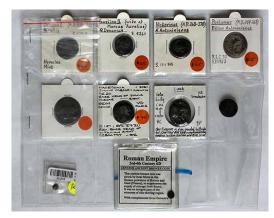

\$350 - \$400 Start Price \$180

142 Switzerland 5 Francs 1885. Bern. Nice old tone. *UNC* 

\$450 - \$550 Start Price \$250

143 USA Half Dollar 1964. aEF

\$10 - \$15 Start Price \$1 144 USA Morgan \$1 1882CC. Light tone with bloom and some minor Obverse surface marks. In box and presentation plastic pack. *Ch.UNC* 