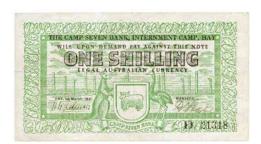

inted by Sands and McDougall,
Melbourne. An attractive and very rare type. aUNC

\$4500 - \$5000 Start Price \$2000

## **Fifty Pound**



698 Commercial Banking Co. of Sydney full colour single sided Specimen (as only issued). Sydney 18- -. Punched Specimen B.W and Co London. (MVR 4 type not listed). Extremely rare. aUNC

\$8000 - \$9000 Start Price \$3200



699 Bank of New South Wales 50 Pound Specimen 19-- (MVR 7f). Perforated SPECIMEN over signature panel, unissued. Multiple pinholes around border from once being mounted, light paper tone. With original tag as sold for \$40,000. Very rare. aUNC

\$5000 - \$5500 Start Price \$2000

## War Related Banknotes



700 Sixpence Hay Internment Camp note WW II Mendel-Stahl. Centre fold, stain. Rare. *aEF* 

\$4500 - \$5000 Start Price \$2500



701 One Shilling Hay Internment Camp note WW II Robinow-Stahl. Folds, a little dirty. Rare. With original tag as sold for \$20,000. aEF

\$7000 - \$7500 Start Price \$3500

## Superior Australian Pre Decimal Banknotes

## Ten Shillings

702 1926 Kell-Collins (R 5). Multiple old folds, a little dirty. *qF/aVF* 

\$1200 - \$1400 Start Price \$650

703 1928 Riddle-Heathershaw (R 7). Crisp and fresh paper with a light centre bend and some slight handling. Ex IAG Sale 71, March 2010. *gEF/aUNC* 

\$5000 - \$5500 Start Price \$2500



704 1933 Riddle-Sheehan (R 8b). Thin signature. Flattened of multiple old folds. gF/aVF

\$1100 - \$1200 Start Price \$500

705 1934 Riddle-Sheehan (R 10). Red overprint type. Flattened of light folds but a good example. *EF/gEF* 

\$3250 - \$3500 Start Price \$1