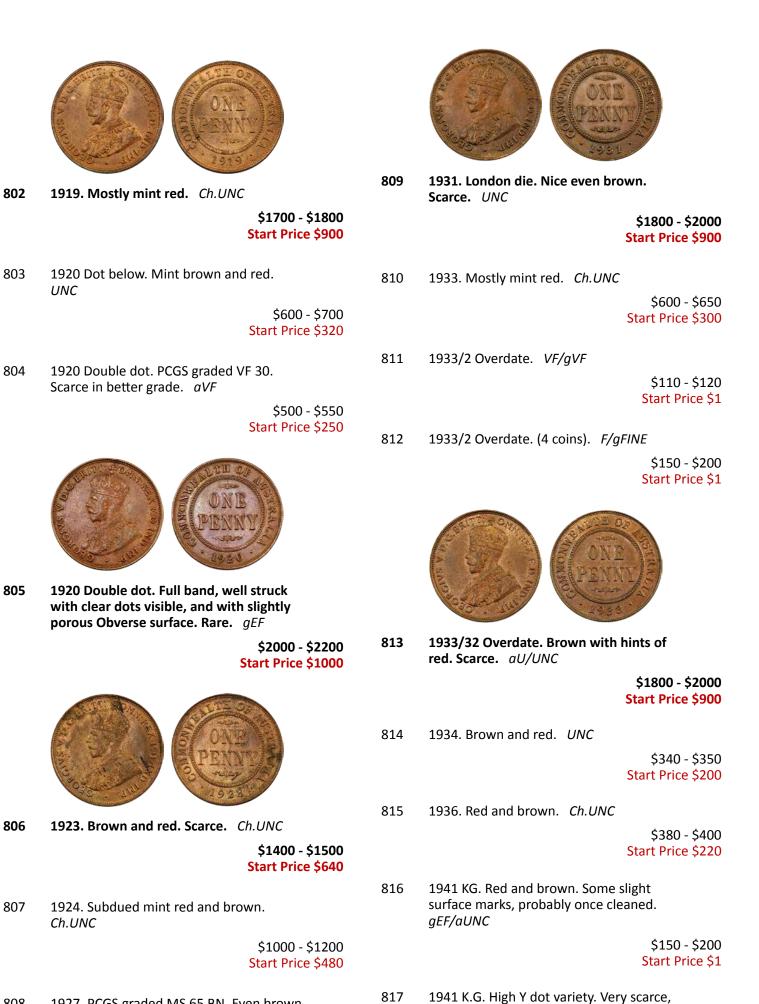

l mint red. *Ch.UNC/GEM* 

\$280 - \$300 Start Price \$150 794 1951Y. PCGS graded MS 63 RD. Mint red. *Ch.UNC* 

\$180 - \$200 Start Price \$80

795 1951P. PCGS graded MS 64 RB. Mint red and some brown lustre. *Ch.UNC/GEM* 

\$180 - \$200 Start Price \$100

796 1952A. PCGS graded MS 63 RB. Nearly full red. *Ch.UNC* 

\$220 - \$240 Start Price \$80

797 1959. Full bright mint red. (4 coins total). *Ch.UNC/GEM* 

\$180 - \$200 Start Price \$40

798 1962Y. PCGS graded MS 65 RB. *GEM UNC* 

> \$100 - \$120 Start Price \$50

## Penny



799 1912H. Mostly mint red. UNC

\$1100 - \$1200 Start Price \$550

800 1919 Dot below. PCGS graded MS 64 BN. Brown mint lustre. *Ch.UNC/GEM* 

\$900 - \$1000 Start Price \$420



**801 1919 Dot below. Mostly red.** *Ch.UNC* 

\$1500 - \$1600 Start Price \$700



808

1927. PCGS graded MS 65 BN. Even brown

\$1200 - \$1400

Start Price \$640

with traces of red lustre. GEM UNC

\$300 - \$350 Start Price \$120

with a nice clear high dot after the Y in

Penny. aVF





818 1941 K.G. Mint red. Very scarce this nice. *UNC/Ch.UNC* 

\$900 - \$1000 Start Price \$400

819 1943Y. PCGS graded MS 64 BN. Mostly brown with some traces of mint lustre. *Ch.UNC/GEM* 

\$280 - \$300 Start Price \$150

820 1946. PCGS graded AU 55. Brown. EF/gEF

\$350 - \$400 Start Price \$180

821 1948. PCGS graded MS 64 RD. Some tone to Obverse otherwise nearly full mint red. *Ch.UNC/GEM* 

\$180 - \$200 Start Price \$100

822 1950Y. Brown with some red. Ch.UNC

\$280 - \$300 Start Price \$100

823 1951PL. PCGS graded MS 65 RD. Full mint red. *GEM UNC* 

\$350 - \$400 Start Pr