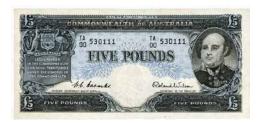

Highlights to look out for include a Rare 5 Pound 1954 Specimen reserved at only \$20,000 that was originally purchased for \$310,000 - a fantastic bargain lot to put away! A Gem 1921 Star Shilling is the nicest example we have ever offered, whilst a crisp and original Consecutive pair of Miller-Collins 1 Pounds 1923 would be a fantastic addition to any Collection! Other lots that catch the eye are the small batch of rare Polymer Test/Trial notes, the two high grade 1932 Florins, a really well priced Dump 1813, some good Mis-strikes and Misprints, a couple of cheap Hay Notes and some great Pre Fed including one of my favorites, a 5 Pound Commercial Bank with Chinese writing. Lots of bargain priced and interesting items to consider!