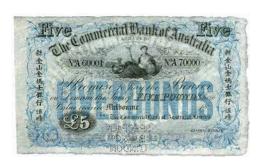

Highlights to look out for include a Rare 5 Pound 1954 Specimen reserved at only \$20,000 that was originally purchased for \$310,000 - a fantastic bargain lot to put away! A Gem 1921 Star Shilling is the nicest example we have ever offered, whilst a crisp and original Consecutive pair of Miller-Collins 1 Pounds 1923 would be a fantastic addition to any Collection! Other lots that catch the eye are the small batch of rare Polymer Test/Trial notes, the two high grade 1932 Florins, a really well priced Dump 1813, some good Mis-strikes and Misprints, a couple of cheap Hay Notes and some great Pre Fed including one of my favorites, a 5 Pound Commercial Bank with Chinese writing. Lots of bargain priced and interesting items to consider!