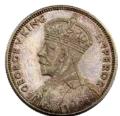

e. *EF* 

\$2400 - \$2500 Start Price \$1200





912 1932. Key date. Light old tone with lovely soft mint bloom. A few minor marks, but overall a very good strike with a sharp star and good band. Rare this grade. UNC

\$11000 - \$12000 Start Price \$6500

905





913 1932. Key date. PCGS graded MS 63. Bright mint bloom, with a good strike, sharp star and feathers and nice fields. A few minor marks however one of the nicer examples we have seen in recent years, and very well priced for this key date issue. Rare. Ch.UNC

\$17000 - \$18000 Start Price \$7500





FOY & GIBSON PTY. LTD.

Melbourne, Collingwood, Prahran Perth - Adelaide

914

915

1934/35 Melbourne Centenary. Toned. With Foys bag (very worn and torn, but clear text). (2 items total). gVF/aEF

\$450 - \$500 Start Price \$200





1934/35 Melbourne Centenary. Light tone with part wreath. UNC

\$850 - \$900 Start Price \$450





916 1934/35 Melbourne Centenary. PCGS graded MS 62. Old toned with part wreath. UNC/Ch.UNC

\$1000 - \$1100 Start Price \$500





917 1935. PCGS graded MS 63. Mint bloom. Ch.UNC

\$2000 - \$2200 Start Price \$1000

918 1936. PCGS graded MS 63. Light tone with bright bloom, sharply struck. Ch.UNC

> \$4501 - \$500 Start Price \$270

919 1936. PCGS graded MS 64+. Light tone with mint bloom. Ch.UNC/GEM

> \$900 - \$1000 Start Price \$380

920 1939. PCGS graded AU 58. Old toned with some underlying bloom and a few usual Obverse marks with good eye appeal. aUNC

> \$1000 - \$1200 Start Price \$450





921 1939. Light tone with mint bloom. Scarce. aU/UNC

\$1200 - \$1400 Start Price \$500 92