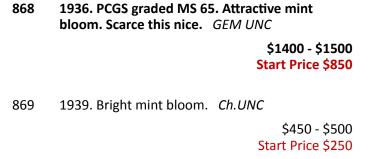

|     | \$200 - \$250<br>Start Price \$80                                                                                |
|     | STATE OF STA | 876 | 1958. PCGS graded MS 65. Light tone.<br>Minor Obverse marks. <i>GEM UNC</i>                                      |



870



\$250 - \$300 Start Price \$110



1939. PCGS graded MS 64. Light tone with nice mint bloom. *Ch.UNC/GEM* 

\$700 - \$750 Start Price \$360

871 1944M. PCGS graded MS 64. Bright mint bloom. *Ch.UNC/GEM* 

\$425 - \$450 Start Price \$260



**1961.** Plain mint roll of 40 coins. *UNC-Ch. UNC* 

\$800 - \$900 Start Price \$300



878 1961. Plain mint roll of 40 coins. UNC-Ch. UNC

\$800 - \$900 Start Price \$300 1912. Light tone with some lustre and a few minor marks, but a very presentable example for this tough date. *EF* 

\$1100 - \$1200 Start Price \$550



884 1914. A good strike, with a few minor Obverse marks. Scarce. UNC/Ch.UNC

\$2600 - \$2800 Start Price \$1200

### **Florin**



879 1910. Light tone, some minor Obverse scratches, but still a good type example. *aUNC* 

\$1200 - \$1400 Start Price \$600



885