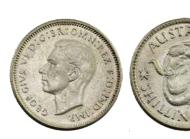

|

#### **Shilling**

303

304



\$40 - \$50



305 1940. Obverse marks. gVF/aEF

\$90 - \$100 **Start Price \$40** 306 1944, 1952. A few minor marks. (2 coins total). UNC \$110 - \$120 Start Price \$30

307 1956. PCGS graded MS 64. Light tone. Ch.UNC/GEM \$180 - \$200 Start Price \$80

308 1961. PCGS graded MS 66. GEM UNC \$40 - \$50 Start Price \$20

309 1961. PCGS graded MS 66. (2 coins total). **GEM UNC** 

1916. (2 coins total). *FINE* 

\$90 - \$100 Start Price \$1

\$80 - \$90 Start Price \$1 311 1921, 1926. (2 coins total). aF/FINE

> \$60 - \$70 Start Price \$1

312 1927 Canberra (3), 1951 Federation, 1954 Royal Visit. (5 coins total). aVF-gEF

> \$50 - \$60 Start Price \$1

1931, 1936 (2), 1939 (key date), 1953, 313 1954. (6 coins total). gF/aU-UNC

> \$140 - \$150 Start Price \$1





314 1932. Key date. Worn, edge knocks.