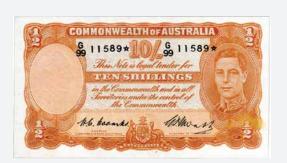

# **Twenty Dollar**

504 1998 polymer McFarlane-Evans. Consecutive prefixes AB/AC 98 600006 radar numbers. Consecutive prefixes to previous lot. Normal prefix notes catalogue at \$150 each. (2 notes total). UNC