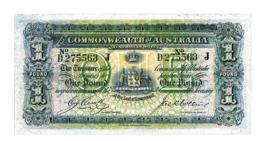

332 Proof Halfpenny and Penny pair 1938. Lovely original brown tone with underlying brilliance. (2 coins total). Rare. *FDC* 

\$28000 - \$30000 Start Price \$12000

Proof Halfpenny 1950. Brown with hints of red in fields, wire rims and square, polished edges. Possibly once dipped? with a hint of a fingerprint. Rare. *aFDC* 

\$8500 - \$9000 Start Price \$4000

334 Proof Penny 1928. Nearly full mint red with some underlying brilliance and lovely Proof fields. One of the finest of the 6-8 examples known. Ex the R Williams Collection and Spink Sale 6 November 1981. Very rare and a superb coin. *FDC* 