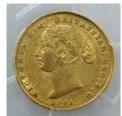

Start Price \$500

1896M Victoria Veiled Head. Scarce date. gEF

> \$900 - \$1000 Start Price \$590



1897S Victoria Veiled Head. Scarce. aUNC

\$1400 - \$1500 Start Price \$750



257 1909P Edward VII. Scarce. gVF/aEF

1909M Edward VII. aVF

\$700 - \$750 Start Price \$350

Start Price \$170

\$250 - \$260

Start Price \$170

246

241

242

243

245

258 1910S Edward VII. *aUNC*\$300 - \$350 Start Price \$180

259 1915S George V. *qVF* 

\$250 - \$260 Start Price \$170

260 1915S George V. Slight touch of verdigris on edge. *UNC* 

\$280 - \$300 Start Price \$225





261 1915S George V. PCGS graded MS 63. Light tone. *Ch.UNC* 

\$500 - \$550 Start Price \$300

# Sovereign



262 1860/50 Overdate Sydney Mint. Victoria. A few minor marks. Rare. *aEF* 

\$5500 - \$6000 Start Price \$3150



263



1861 Sydney Mint Victoria Type II. PCGS graded AU 55. *gEF* 

\$1800 - \$2000 Start Price \$1000





264 1867 Sydney Mint (Type II). Victoria. PCGS graded MS 61. Mint lustre with many marks on both sides. Scarce. *UNC* 

\$2800 - \$3000 Start Price \$1500

265 1870 Sydney Mint Victoria. Polished. *VG/aFINE* 

\$450 - \$500 Start Price \$330

266 1870 Sydney Mint Victoria. Polished. *VG/aFINE* 

\$450 - \$500 Start Price \$330

267 1870 Sydney Mint Victoria. Cleaned of toning. *aFINE* 

\$450 - \$500 Start Price \$340





268 1870 Sydney Mint Victoria. Polished. *aFINE* 

\$450 - \$500 Start Price \$340





269 1870 Sydney Mint Victoria. Mint bloom. Scarce this grade. UNC/Ch.UNC

\$2000 - \$2200 Start Price \$1100

270 1871S Victoria. Shield Reverse. Mc D Type 118a. *qVF/aEF*