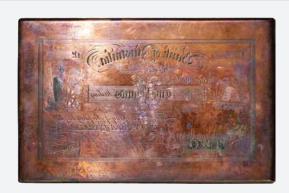

142 1938. Deep scratch on Obverse on Kings cheek. gVF/aEF

> \$180 - \$200 Start Price \$100

145 Bank of Australia copper printing plate for Two Pounds Sterling, Sydney, 18--. Uniface, large note sized (23cm x 14.8cm). The Reverse is impressed with Willem Pontifex Son and Co 46 Shoe Lane London. Design partially defaced for sucurity purposes. Rare. **FINE** 