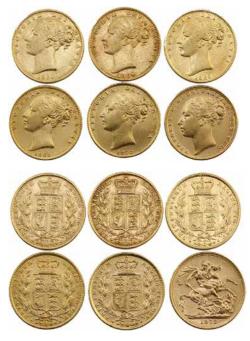

# Radar Serial Number Notes

#### **Two Dollar**

496 1983 Johnston-Stone (R 88). Radar serial numbered note. Serials KKK 859958.

Scarce. UNC

\$40 - \$50 Start Price \$20 501

## **Five Dollar**

497 Collection in H. Peake album 1992 Polymer Fraser-Cole. Consecutive prefix/serial numbered set. Prefixes AA 06/7/8 serials 326230/1/2/3. (12 notes total). *UNC* 

\$500 - \$550 Start Price \$80

#### **Ten Dollar**

498 1991 Fraser-Cole. Consecutive prefixes MLA/MLB 880088 radar and repeater numbers. (2 notes total). *UNC* 

\$180 - \$200 Start Price \$30

499 1991 Fraser-Cole. Consecutive prefixes MLC/MLD 880088 radar and repeater numbers. Consecutive prefixes to previous lot. (2 notes total). *UNC* 

\$180 - \$200 Start Price \$30

500 1996 polymer McFarlane-Evans.
Consecutive prefixes CC/CD 96 885588
radar and repeater numbers. Normal
prefix notes catalogue at \$500 each. (2
notes total). UNC

\$800 - \$900 Start Price \$30

1996 polymer MacFarlane-Evans. Consecutive prefixes CE/CF/CG 96 885588 radar and repeater numbers. Consecutive prefixes to previous lot. Normal prefix notes catalogue at \$500 each. (3 notes total). *UNC* 

\$1600 - \$1800 Start Price \$45

Collection in H. Peake album 1991 Fraser-Cole. Consecutive and nearly consecutive centre Prefixes (NPA did not use O and M in this print run) and Number set. Serials MLA/B/C/D/L/N/P/Q/R/S/Z and MNA 940049, MLA/B MKF/G 941149. Also MLZ/MNA 940045/6/7/8 and MKF/G MLA/MLB 941145/6/7/8 and MKG/H and MKS/T 942247/8. Album sticky from tape, a little faded. (52 notes including 20 radar notes). *UNC* 