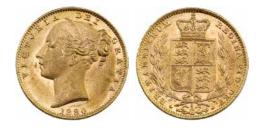

# Sovereign

219 1842, 1844, 1845, 1847 Victoria Shield. (4 coins total). *FINE* 

\$1800 - \$2000 Start Price \$1360

225

226

220 1851, 1852, 1853, 1855 Victoria Shield. (4 coins total). *FINE-gFINE* 

\$1800 - \$2000 Start Price \$1360