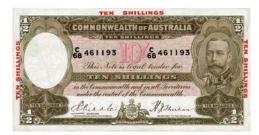

# **Twenty Dollar**

504 1998 polymer McFarlane-Evans. Consecutive prefixes AB/AC 98 600006 radar numbers. Consecutive prefixes to previous lot. Normal prefix notes catalogue at \$150 each. (2 notes total). UNC