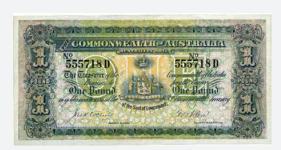

\$1000 - \$1200 Start Price \$600

353 1961Y. PCGS graded MS 66 RB. Mostly mint brown lustre. Only one example graded higher. *GEM UNC* 

\$350 - \$400 Start Price \$200

\$14000 - \$15000 Start Price \$7000

364 1923. Brown and red. Scarce. *Ch.UNC* 

\$1400 - \$1500 Start Price \$800

365 1924. Subdued mint red and brown. *Ch.UNC* 

\$800 - \$900 Start Price \$580

366 1925. Key date. Brown with some slightly uneven reddish highlights to the tone. Strong clear band with a good sharp strike. Scarce. *UNC* 