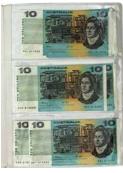

456 1954 Royal Visit. PCGS graded MS 64+. Light tone. *Ch.UNC/GEM* 

> \$110 - \$120 Start Price \$50

457 1956. Light tone with subdued bloom. *GEM UNC* 

\$500 - \$550 Start Price \$350