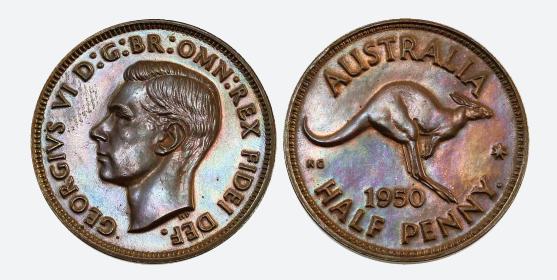

332 Proof Halfpenny and Penny pair 1938. Lovely original brown tone with underlying brilliance. (2 coins total). Rare. *FDC* 

\$28000 - \$30000 Start Price \$12000

Proof Halfpenny 1950. Brown with hints of red in fields, wire rims and square, polished edges. Possibly once dipped? with a hint of a fingerprint. Rare. *aFDC* 

\$8500 - \$9000 Start Price \$4000

334 Proof Penny 1928. Nearly full mint red with some underlying brilliance and lovely Proof fields. One of the finest of the 6-8 examples known. Ex the R Williams Collection and Spink Sale 6 November 1981. Very rare and a superb coin. *FDC* 