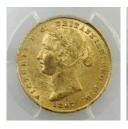

S Victoria Veiled Head. Scarce. aUNC

\$1400 - \$1500 Start Price \$750



257 1909P Edward VII. Scarce. gVF/aEF

1909M Edward VII. aVF

\$700 - \$750 Start Price \$350

Start Price \$170

\$250 - \$260

Start Price \$170

246

241

242

243

245

258 1910S Edward VII. *aUNC*\$300 - \$350 Start Price \$180

259 1915S George V. *qVF* 

\$250 - \$260 Start Price \$170

260 1915S George V. Slight touch of verdigris on edge. *UNC* 

\$280 - \$300 Start Price \$225





261 1915S George V. PCGS graded MS 63. Light tone. *Ch.UNC* 

\$500 - \$550 Start Price \$300

# Sovereign



262 1860/50 Overdate Sydney Mint. Victoria. A few minor marks. Rare. *aEF* 

\$5500 - \$6000 Start Price \$3150



263



1861 Sydney Mint Victoria Type II. PCGS graded AU 55. *gEF* 

\$1800 - \$2000 Start Price \$1000





264 1867 Sydney Mint (Type II). Victoria. PCGS graded MS 61. Mint lustre with many marks on both sides. Scarce. *UNC* 

\$2800 - \$3000 Start Price \$1500

265 1870 Sydney Mint Victoria. Polished. *VG/aFINE* 

\$450 - \$500 Start Price \$330

266 1870 Sydney Mint Victoria. Polished. *VG/aFINE* 

\$450 - \$500 Start Price \$330

267 1870 Sydney Mint Victoria. Cleaned of toning. *aFINE* 

\$450 - \$500 Start Price \$340





268 1870 Sydney Mint Victoria. Polished. *aFINE* 

\$450 - \$500 Start Price \$340





269 1870 Sydney Mint Victoria. Mint bloom. Scarce this grade. UNC/Ch.UNC

\$2000 - \$2200 Start Price \$1100

270 1871S Victoria. Shield Reverse. Mc D Type 118a. *qVF/aEF* 

\$500 - \$550 Start Price \$400

\$850 - \$900 Start Price \$700

279 1883M Victoria Young Head. EF

> \$50