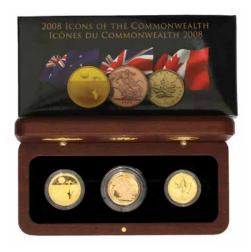

> \$180 - \$200 Start Price \$100

307 2008 Icons of the Commonwealth gold 3 coin set. Includes Australian 1/5 oz Kangaroo at Sunset \$25, UK 1/4 oz Sovereign, Canada 1/4 oz Maple Leaf. In box of issue with certificate. FDC