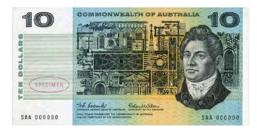

# Australian Decimal Specimen Banknotes

#### **Ten Dollar**

235 1966 Coombs-Wilson Specimen Type I (SP 04). Elizabeth II. Stamped SPECIMEN within an oval in purple. Rare. *UNC* 

\$4400 - \$4500 Start Price \$2200