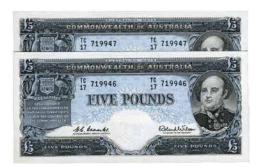

451 1936. Old tone, well struck. UNC/Ch.UNC

\$550 - \$600 Start Price \$250

452 1938. PCGS graded MS 64. Light tone with soft mint bloom. *Ch.UNC/GEM* 

\$450 - \$500 Start Price \$350 453 1939. Scarce date. Light tone with Obverse scratches. *gEF/aUNC* 