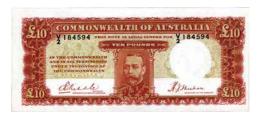

456 1954 Royal Visit. PCGS graded MS 64+. Light tone. *Ch.UNC/GEM* 

> \$110 - \$120 Start Price \$50

457 1956. Light tone with subdued bloom. *GEM UNC* 

\$500 - \$550 Start Price \$350

## Australian Pre Decimal Proof Coins

458 Proof Halfpenny 1959. In ACGS pack graded as PR 65. Toned. *FDC* 

\$350 - \$400 Start Price \$170

459

Proof Halfpenny 1960Y. PCGS graded PR 63 RD. Mostly red with slight tone. *FDC* 

\$350 - \$400 Start Price \$150

460 Proof Halfpenny 1961Y. PCGS graded PR65 RD. Mostly red with slightly dusty tone.FDC

\$350 - \$400 Start Price \$150

468

461 Proof Penny 1955. Dark toned. *aFDC* 

\$350 - \$400 Start Price \$180

462 Proof Penny 1956M. Purple and red tone. *FDC* 

\$350 - \$400 Start Price \$150

463 Proof Penny 1956M. Mint red with light tone. *FDC* 

\$800 - \$850 Start Price \$540

464 Proof Penny 1958M. Purple and red dusty tone. *FDC* 

\$350 - \$400 Start Price \$150

465

Proof Penny 1959Y. Full mint red. FDC

\$900 - \$1000 Start Price \$540 466 Proof Penny 1960Y. Some tone. FDC

\$380 - \$400 Start Price \$250

467 Proof Penny 1961Y. Full mint red with slight rainbow tone. *FDC* 

\$650 - \$700 Start Price \$400

Proof Penny 1962Y. Full mint red. FDC

\$800 - \$900 Start Price \$450

469 Proof Penny 1963Y. Full mint red. FDC

\$850 - \$900 Start Price \$450

470 Proof Threepence 1956. NGC graded PF 64. *FDC* 

\$170 - \$180 Start Price \$60

471 Proof Threepence 1957. PCGS graded PR65. FDC

\$170 - \$180 Start Price \$70

472 Proof Sixpence 1956. NGC graded PF 62. *FDC* 

\$170 - \$180 Start Price \$60

473 Proof Sixpence 1960. PCGS graded PR 64. Light tone. *FDC* 

\$170 - \$180 Start Price \$70

474 Proof Shilling 1957. PCGS graded PR 65. Lovely even gunmetal grey toning. *FDC* 

> \$300 - \$350 Start Price \$160

475 Proof Shilling 1958. NGC graded PF 66. *FDC* 

\$300 - \$325 Start Price \$200 476 Proof Shilling 1962. NGC graded PF 66. *FDC* 