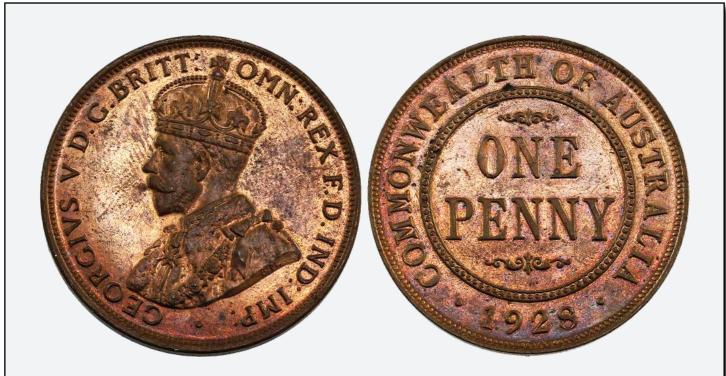

\$8500 - \$9000 Start Price \$4000

334 Proof Penny 1928. Nearly full mint red with some underlying brilliance and lovely Proof fields. One of the finest of the 6-8 examples known. Ex the R Williams Collection and Spink Sale 6 November 1981. Very rare and a superb coin. *FDC* 

\$60000 - \$65000 Start Price \$30000

Proof Florin 1927 Canberra. PCGS graded PR 65. Bright bloom with proof die polishing. Rare in this grade, with only 3 examples graded higher. *FDC* 

\$22000 - \$24000 Start Price \$12500