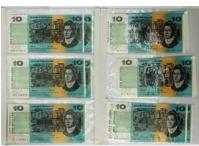

456 1954 Royal Visit. PCGS graded MS 64+. Light tone. *Ch.UNC/GEM* 

> \$110 - \$120 Start Price \$50

457 1956. Light tone with subdued bloom. *GEM UNC* 

\$500 - \$550 Start Price \$350