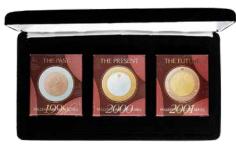

|
| 797 | Proof set 1992. Barcelona Olympics. Lig                                                              | ght                         | 040 | Durant and 2005 - 500                                               |                                   |
|     | damage to box. FDC                                                                                   | \$50 - \$60                 | 810 | Proof set 2005. FDC                                                 | ¢00 ¢400                          |
|     | Star                                                                                                 | \$50 - \$60<br>t Price \$20 |     |                                                                     | \$80 - \$100<br>Start Price \$25  |

\$60 - \$70 Start Price \$20





812 Millennium Series Past, Present and Future 3 proof coin set in the one box 1999-2001. In original box of issue with certificates (outer slip cover damaged). Retails for \$700+. FDC

\$400 - \$450 Start Price \$200

2001 State Proof 3 coin sets. Includes WA, Tas, SA. In boxes of issue with certificates. (3 items total). *FDC* 

> \$80 - \$100 Start Price \$30





814 Centenary of Federation 20 coin Proof set 2001. In box of issue with certificate. *FDC* 

\$240 - \$260 Start Price \$120 815 Masterpieces in Silver 2008. Flying Through Time- Aviation. First 2 silver Proof coins of the subscription series, in white 6 coin leatherette box of issue (minor marks to outer cover). (2 coins in box only). FDC

\$80 - \$100 Start Price \$40

# Note Printing Australia (NPA) Products

#### **Five