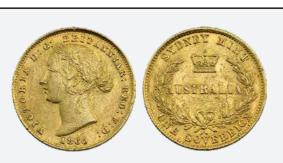

#### **One Hundred Dollar**

727 1999 Centenary of the Perth Sovereign Bi-metal Proof coin. In box of issue with certificate (some light marks to outer case). FDC

\$450 - \$500 Start Price \$300

728 2009 Treasures of Australia 1oz Gold Proof with diamonds. In box of issue with certificate (light damage). Limited issue of 1000. FDC