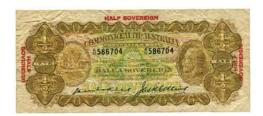

# **Half Sovereign**

217 1902, 1904, 1909 Edward VII. (3 coins total). *aVF-VF* 

\$600 - \$650 Start Price \$450

218 1907, 1909 Edward VII, 1913 George V. (3 coins total). *aVF-VF* 

\$600 - \$650 Start Price \$450