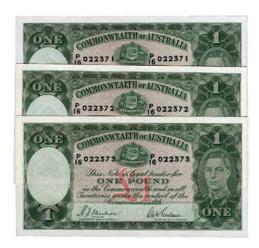

402 1912 aUNC

\$800 - \$900 Start Price \$400

403

404 1919. In ACGS pack as MS62. Slight wear on feathers, nice Obverse with some bloom. *UNC/Ch.UNC* 

\$1000 - \$1100 Start Price \$500

405 1934. PCGS graded MS 63. Some tone. *Ch.UNC* 