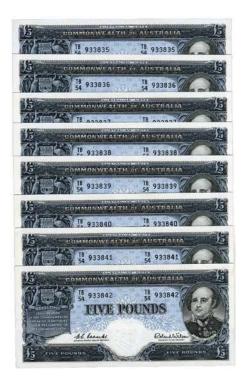

#### **Five Pound**

180 1927 Riddle-Heathershaw (R 42). Old folds. *FINE* 

\$900 - \$950 Start Price \$450

181 1927 Riddle-Heathershaw (R 42). Flattened of folds. *aVF* 

\$1800 - \$2000 Start Price \$800

182 1927 Riddle-Heathershaw Q/11 (R 42F). Lovely crisp, natural note with a light centre bend as usual. With tag as sold for \$42,000. Scarce. *UNC* 

\$16000 - \$18000 Start Price \$8000

183 1939 Sheehan-McFarlane (R 45). Cleaned. *aFINE* 

\$200 - \$220 Start Price \$120

184 1939 Sheehan-McFarlane (R 45). PCGS Currency graded VF 25. A little dirty and worn, tear at top. *FINE* 

> \$180 - \$200 Start Price \$80

185 1939 Sheehan-McFarlane (R 45). PCGS Currency graded VF 30. A little dirty. *gFINE* 

> \$220 - \$240 Start Price \$110

186 1939 Sheehan-McFarlane (R 45). PCGS Currency graded VF 35. *gVF* 

\$550 - \$600 Start Price \$250

187 1939 Sheehan-McFarlane (R 45). PCGS Currency graded EF 40. *aEF/EF* 

\$16000 - \$1800 Start Price \$700

188 1939 Sheehan-McFarlane (R 45). PCGS Currency graded EF 45. *EF* 

\$1800 - \$2000 Start Price \$800

189 1941 Armitage-McFarlane (R 46). Cleaned. aVF

\$240 - \$250 Start Price \$120

190 1952 Coombs-Wilson (R 48). Crisp. *UNC* 

\$3250 - \$3500 Start Price \$1380

191 1960 Coombs-Wilson (R 50). Consecutive pair. *UNC* 

\$1300 - \$1400 Start Price \$750

192 1960 Coombs-Wilson (R 50). Consecutive run of 8. Slight paper tone on back. *UNC* 

\$4500 - \$5000 Start Price \$2500