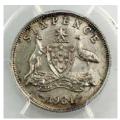

# **Ten Shillings**

147 1918 Cerutty-Collins (R 3b). Worn and dirty, and a very slight separation in middle of note with some small edge splits, however still a presentable, whole example. GOOD/VG

\$450 - \$500 Start Price \$250