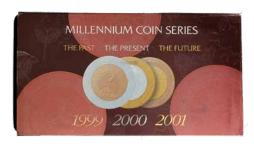

|
| 797 | Proof set 1992. Barcelona Olympics. Lig                                                              | ght                         | 040 | Durant and 2005 - 500                                               |                                   |
|     | damage to box. FDC                                                                                   | \$50 - \$60                 | 810 | Proof set 2005. FDC                                                 | ¢00 ¢400                          |
|     | Star                                                                                                 | \$50 - \$60<br>t Price \$20 |     |                                                                     | \$80 - \$100<br>Start Price \$25  |

\$60 - \$70 Start Price \$20





812 Millennium Series Past, Present and Future 3 proof coin set in the one box 1999-2001. In original box of issue with certificates (outer slip cover damaged). Retails for \$700+. FDC

\$400 - \$450 Start Price \$200

2001 State Proof 3 coin sets. Includes WA, Tas, SA. In boxes of issue with certificates. (3 items total). *FDC* 

> \$80 - \$100 Start Price \$30





814 Centenary of Federation 20 coin Proof set 2001. In box of issue with certificate. *FDC* 

\$240 - \$260 Start Price \$120 815 Masterpieces in Silver 2008. Flying Through Time- Aviation. First 2 silver Proof coins of the subscription series, in white 6 coin leatherette box of issue (minor marks to outer cover). (2 coins in box only). FDC

\$80 - \$100 Start Price \$40

# Note Printing Australia (NPA) Products

#### **Fi