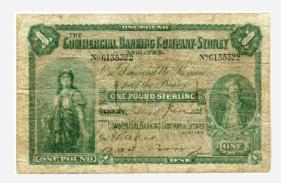

#### **One Pound**

157 1913 Collins-Allen (R 18d). Light centre fold and some light handling, but with nice paper and strong colour. With original tag as sold for \$80,000. One of the finest known, and very rare in this grade. aUNC

\$20000 - \$22000 Start Price \$8000

158 1918 Cerutty-Collins (R 21). Old folds. FINE

\$1000 - \$1100 Start Price \$500

159 1918 Cerutty-Collins (R 21). Flattened of folds, good colour and appearance. With tag as sold for \$20,000. *qVF/aEF* 