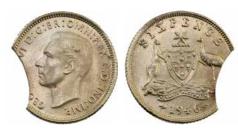

> \$4000 - \$4500 Start Price \$1800

143 1938. Light patchy tone with some scrapes on Obverse. aEF

> \$240 - \$260 Start Price \$120

146 1 Pound Commercial Banking Company of Sydney, Sydney 2--6-1904. (MVR 5b). Fully signed and issued, a little dirty with a few minor edge splits, but a whole and complete note. With tag as sold for \$12,000. Rare. aFINE

> \$4000 - \$4500 Start Price \$2000

144

1938. Some Obverse scratches. gEF/ **aUNC** 

> \$350 - \$400 Start Price \$220