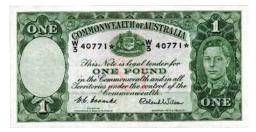

\$1000 - \$1200 Start Price \$600

353 1961Y. PCGS graded MS 66 RB. Mostly mint brown lustre. Only one example graded higher. *GEM UNC* 

\$350 - \$400 Start Price \$200