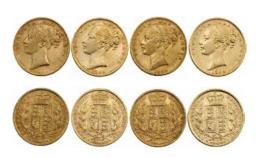

# Radar Serial Number Notes

#### **Two Dollar**

496 1983 Johnston-Stone (R 88). Radar serial numbered note. Serials KKK 859958.

Scarce. UNC

\$40 - \$50 Start Price \$20 501

## **Five Dollar**

497 Collection in H. Peake album 1992 Polymer Fraser-Cole. Consecutive prefix/serial numbered set. Prefixes AA 06/7/8 serials 326230/1/2/3. (12 notes total). *UNC* 

\$500 - \$550 Start Price \$80

#### **Ten Dollar**

498 1991 Fraser-Cole. Consecutive prefixes MLA/MLB 880088 radar and repeater numbers. (2 notes total). *UNC* 

\$180 - \$200 Start Price \$30

499 1991 Fraser-Cole. Consecutive prefixes MLC/MLD 880088 radar and repeater numbers. Consecutive prefixes to previous lot. (2 notes total). *UNC* 

\$180 - \$200 Start Price \$30

500 1996 polymer McFarlane-Evans.
Consecutive prefixes CC/CD 96 885588
radar and repeater numbers. Normal
prefix notes catalogue at \$500 each. (2
notes total). UNC

\$800 - \$900 Start Price \$30

1996 polymer MacFarlane-Evans. Consecutive prefixes CE/CF/CG 96 885588 radar and repeater numbers. Consecutive prefixes to previous lot. Normal prefix notes catalogue at \$500 each. (3 notes total). *UNC* 

\$1600 - \$1800 Start Price \$45

Collection in H. Peake album 1991 Fraser-Cole. Consecutive and nearly consecutive centre Prefixes (NPA did not use O and M in this print run) and Number set. Serials MLA/B/C/D/L/N/P/Q/R/S/Z and MNA 940049, MLA/B MKF/G 941149. Also MLZ/MNA 940045/6/7/8 and MKF/G MLA/MLB 941145/6/7/8 and MKG/H and MKS/T 942247/8. Album sticky from tape, a little faded. (52 notes including 20 radar notes). *UNC* 