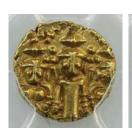

India gold Pagoda c.1740-07. 3 Swami type. PCGS graded AU 58. Madras Presidency. A nice example. *aU/UNC* 

\$700 - \$750 Start Price \$550

24 India Gold Star Pagoda. Madras Presidency 1740-1807. A little off centre. Scarce. *gVF* 