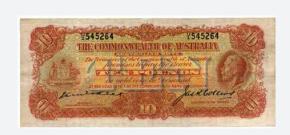

# **Ten Shillings**

147 1918 Cerutty-Collins (R 3b). Worn and dirty, and a very slight separation in middle of note with some small edge splits, however still a presentable, whole example. GOOD/VG

\$450 - \$500 Start Price \$250

148 1926 Kell-Collins (R 5). Old folds, dirty. *VG/aFINE* 

\$400 - \$450 Start Price \$200

149 1926 Kell-Collins (R 5). Old folds. FINE

\$800 - \$900 Start Price \$400

150 1928 Riddle-Heathershaw (R 7). Old folds, dirty. *aFINE* 

\$300 - \$350 Start Price \$150

151 1928 Riddle-Heathershaw (R 7). Old folds. *qFINE* 

\$400 - \$450 Start Price \$200

152 1934 Riddle-Sheehan (R 10). Red imprint type. A little dirty on back. *aVF* 

\$1100 - \$1200 Start Price \$550 153 1936 Riddle-Sheehan (R 11). A little dirty. *FINE* 

\$360 - \$380 Start Price \$180

154 1939 Sheehan-McFarlane (R 12). Old folds, ink mark. *qFINE* 

\$160 - \$180 Start Price \$80

155 1939 Sheehan-McFarlane (R 12). Flattened of folds. *EF* 

\$500 - \$550 Start Price \$300

156 1939 Sheehan-McFarlane (R 12). Consecutive trio. Centre fold, flicks. Ink mark on edge of 3rd note. *aUNC* 

> \$3000 - \$3200 Start Price \$1500