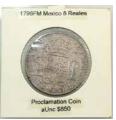

> \$60 - \$70 Start Price \$1

27 Mexico 8 Reales 1798FM. Charles IIII. Toned. Originally priced at \$850. gEF/ aUNC

> \$700 - \$750 Start Price \$300

Netherlands 1 Gulden 1784. West Friesland. Toned. Originally priced at \$235. qF/aVF