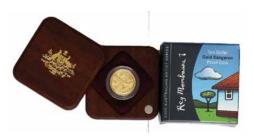

> \$180 - \$200 Start Price \$100

307 2008 Icons of the Commonwealth gold 3 coin set. Includes Australian 1/5 oz Kangaroo at Sunset \$25, UK 1/4 oz Sovereign, Canada 1/4 oz Maple Leaf. In box of issue with certificate. FDC