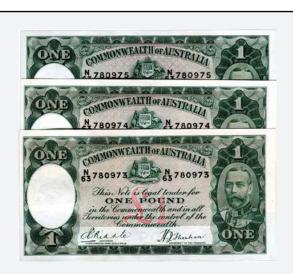

#### **Threepence**

385 1910. Light tone with mint bloom. *Ch.UNC* 

\$180 - \$200 Start Price \$100

386 1911. Light tone with a sharp strike and a few Obverse marks. *UNC/Ch.UNC* 

\$600 - \$650 Start Price \$350