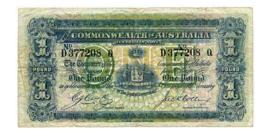

332 Proof Halfpenny and Penny pair 1938. Lovely original brown tone with underlying brilliance. (2 coins total). Rare. *FDC* 

\$28000 - \$30000 Start Price \$12000

Proof Halfpenny 1950. Brown with hints of red in fields, wire rims and square, polished edges. Possibly once dipped? with a hint of a fingerprint. Rare. *aFDC* 

\$8500 - \$9000 Start Price \$4000

334 Proof Penny 1928. Nearly full mint red with some underlying brilliance and lovely Proof fields. One of the finest of the 6-8 examples known. Ex the R Williams Collection and Spink Sale 6 November 1981. Very rare and a superb coin. *FDC* 