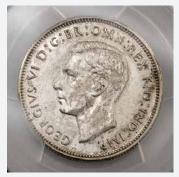

\$60000 - \$65000 Start Price \$30000

Proof Florin 1927 Canberra. PCGS graded PR 65. Bright bloom with proof die polishing. Rare in this grade, with only 3 examples graded higher. *FDC* 

\$22000 - \$24000 Start Price \$12500