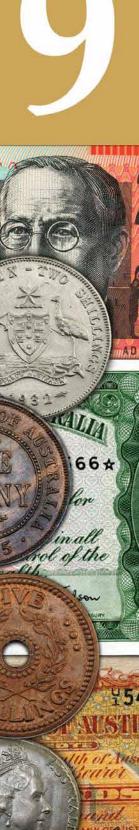

332 Proof Halfpenny and Penny pair 1938. Lovely original brown tone with underlying brilliance. (2 coins total). Rare. *FDC* 

\$28000 - \$30000 Start Price \$12000

Proof Halfpenny 1950. Brown with hints of red in fields, wire rims and square, polished edges. Possibly once dipped? with a hint of a fingerprint. Rare. *aFDC* 