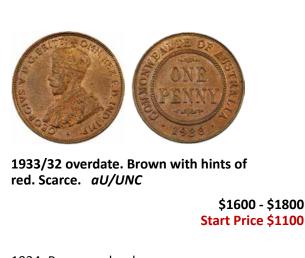

Page 12

\$40 - \$50 Start Price \$25

1937. Partially toned. Weak strike on 140 Obverse. *qEF/aUNC* 

> \$40 - \$50 Start Price \$25

141 1937. Mint bloom with a few minor marks. aUNC

> \$50 - \$60 Start Price \$1