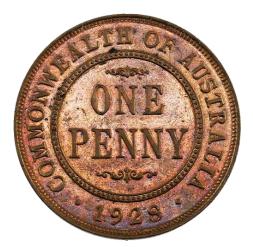

#### **One Hundred Dollar**

727 1999 Centenary of the Perth Sovereign Bi-metal Proof coin. In box of issue with certificate (some light marks to outer case). FDC

\$450 - \$500 Start Price \$300

728 2009 Treasures of Australia 1oz Gold Proof with diamonds. In box of issue with certificate (light damage). Limited issue of 1000. FDC