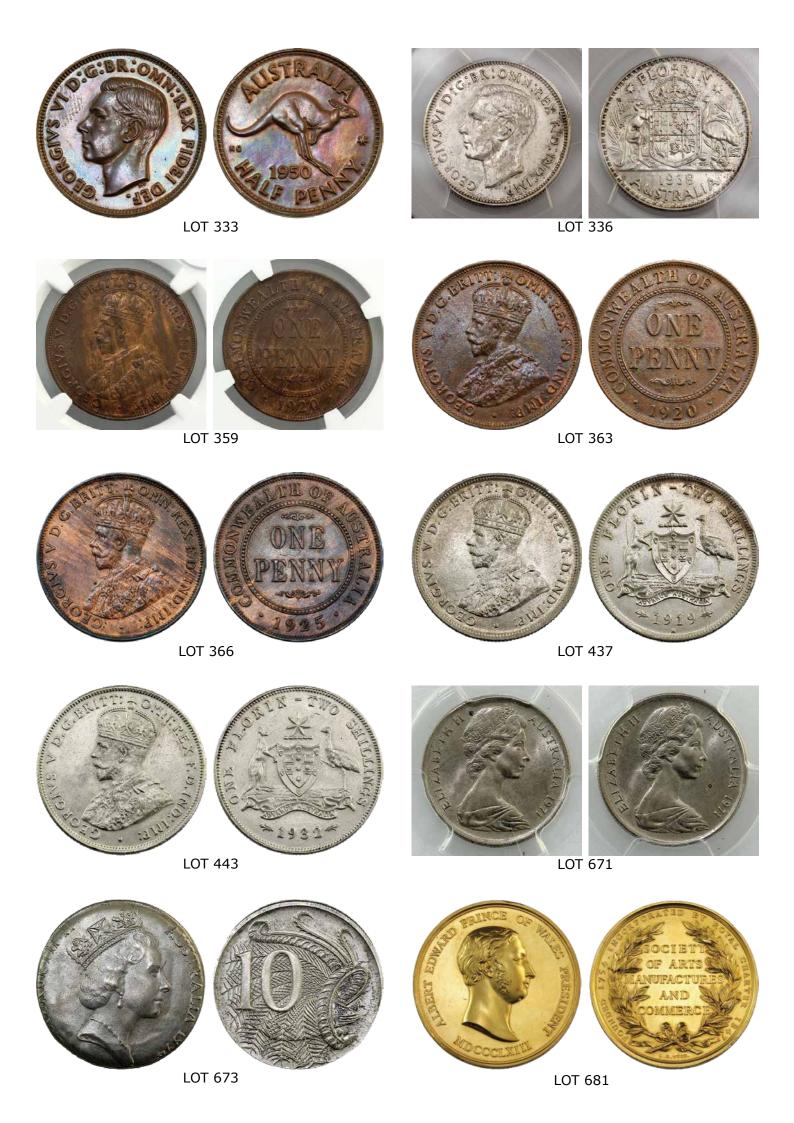

332 Proof Halfpenny and Penny pair 1938. Lovely original brown tone with underlying brilliance. (2 coins total). Rare. *FDC* 

\$28000 - \$30000 Start Price \$12000

Proof Halfpenny 1950. Brown with hints of red in fields, wire rims and square, polished edges. Possibly once dipped? with a hint of a fingerprint. Rare. *aFDC* 

\$8500 - \$9000 Start Price \$4000

334 Proof Penny 1928. Nearly full mint red with some underlying brilliance and lovely Proof fields. One of the finest of the 6-8 examples known. Ex the R Williams Collection and Spink Sale 6 November 1981. Very rare and a superb coin. *FDC* 

\$60000 - \$65000 Start Price \$30000

Proof Florin 1927 Canberra. PCGS graded PR 65. Bright bloom with proof die polishing. Rare in this grade, with only 3 examples graded higher. *FDC* 

\$22000 - \$24000 Start Price \$12500

336 Proof Florin 1938. PCGS graded PR 62. Some light tone and generally unmarked original mirror fields. Rare. *FDC* 

\$10000 - \$12000 Start Price \$4500