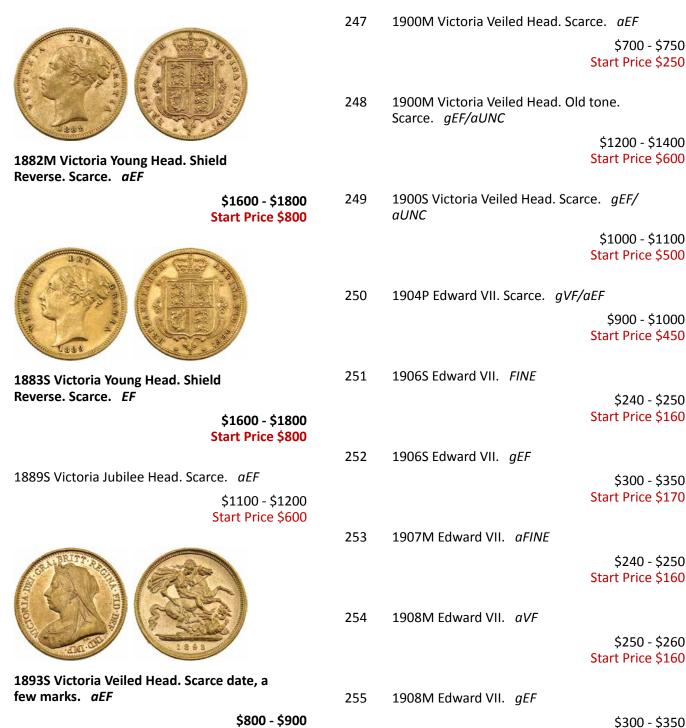

244

\$800 - \$900

Start Price \$500

1896M Victoria Veiled Head. Scarce date. gEF

> \$900 - \$1000 Start Price \$590

1897S Victoria Veiled Head. Scarce. aUNC

\$1400 - \$1500 Start Price \$750

257 1909P Edward VII. Scarce. gVF/aEF

1909M Edward VII. aVF

\$700 - \$750 Start Price \$350

Start Price \$170

\$250 - \$260

Start Price \$170

246

241

242

243

245

258 1910S Edward VII. *aUNC*\$300 - \$350 Start Price \$180

259 1915S George V. *qVF* 

\$250 - \$260 Start Price \$170

260 1915S George V. Slight touch of verdigris on edge. *UNC* 

\$280 - \$300 Start Price \$225

261 1915S George V. PCGS graded MS 63. Light tone. *Ch.UNC* 

\$500 - \$550 Start Price \$300