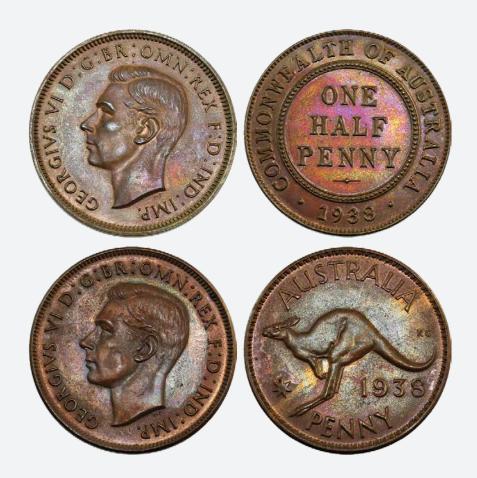

332 Proof Halfpenny and Penny pair 1938. Lovely original brown tone with underlying brilliance. (2 coins total). Rare. *FDC* 

\$28000 - \$30000 Start Price \$12000

Proof Halfpenny 1950. Brown with hints of red in fields, wire rims and square, polished edges. Possibly once dipped? with a hint of a fingerprint. Rare. *aFDC* 