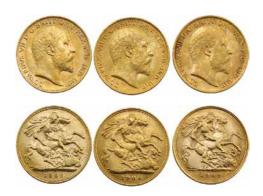

# Radar Serial Number Notes

#### **Two Dollar**

496 1983 Johnston-Stone (R 88). Radar serial numbered note. Serials KKK 859958.

Scarce. UNC

\$40 - \$50 Start Price \$20 501

## **Five Dollar**

497 Collection in H. Peake album 1992 Polymer Fraser-Cole. Consecutive prefix/serial numbered set. Prefixes AA 06/7/8 serials 326230/1/2/3. (12 notes total). *UNC* 

\$500 - \$550 Start Price \$80

#### **Ten Dollar**

498 1991 Fraser-Cole. Consecutive prefixes MLA/MLB 880088 radar and repeater numbers. (2 notes total). *UNC* 

\$180 - \$200 Start Price \$30

499 1991 Fraser-Cole. Consecutive prefixes MLC/MLD 880088 radar and repeater numbers. Consecutive prefixes to previous lot. (2 notes total). *UNC* 

\$180 - \$200 Start Price \$30

500 1996 polymer McFarlane-Evans.
Consecutive prefixes CC/CD 96 885588
radar and repeater numbers. Normal
prefix notes catalogue at \$500 each. (2
notes total). UNC

\$800 - \$900 Start Price \$30

1996 polymer MacFarlane-Evans. Consecutive prefixes CE/CF/CG 96 885588 radar and repeater numbers. Consecutive prefixes to previous lot. Normal prefix notes catalogue at \$500 each. (3 notes total). *UNC* 

\$1600 - \$1800 Start Price \$45

Collection in H. Peake album 1991 Fraser-Cole. Consecutive and nearly consecutive centre Prefixes (NPA did not use O and M in this print run) and Number set. Serials MLA/B/C/D/L/N/P/Q/R/S/Z and MNA 940049, MLA/B MKF/G 941149. Also MLZ/MNA 940045/6/7/8 and MKF/G MLA/MLB 941145/6/7/8 and MKG/H and MKS/T 942247/8. Album sticky from tape, a little faded. (52 notes including 20 radar notes). *UNC* 