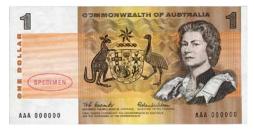

# Australian Decimal Specimen Banknotes

#### **One Dollar**

234 1966 Coombs-Wilson Specimen Type I (SP 01). Elizabeth II. Stamped SPECIMEN within an oval in red. Rare. *UNC* 

\$4400 - \$4500 Start Price \$2200