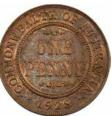

332 Proof Halfpenny and Penny pair 1938. Lovely original brown tone with underlying brilliance. (2 coins total). Rare. *FDC* 

\$28000 - \$30000 Start Price \$12000

Proof Halfpenny 1950. Brown with hints of red in fields, wire rims and square, polished edges. Possibly once dipped? with a hint of a fingerprint. Rare. *aFDC* 

\$8500 - \$9000 Start Price \$4000

334 Proof Penny 1928. Nearly full mint red with some underlying brilliance and lovely Proof fields. One of the finest of the 6-8 examples known. Ex the R Williams Collection and Spink Sale 6 November 1981. Very rare and a superb coin. *FDC* 