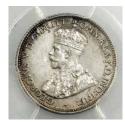

332 Proof Halfpenny and Penny pair 1938. Lovely original brown tone with underlying brilliance. (2 coins total). Rare. *FDC* 

\$28000 - \$30000 Start Price \$12000

Proof Halfpenny 1950. Brown with hints of red in fields, wire rims and square, polished edges. Possibly once dipped? with a hint of a fingerprint. Rare. *aFDC* 