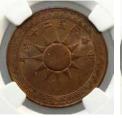

3 China Republic copper 1 Cent (Fen) Year 26. NGC graded MS 63 RC. *Ch.UNC* 

\$300 - \$350 Start Price \$50

France silver 1/4 Franc 1830A. Charles X. Toned. Originally priced at \$95. aEF

\$40 - \$50 Start Price \$1