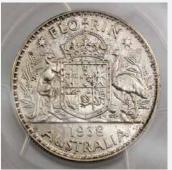

336 Proof Florin 1938. PCGS graded PR 62. Some light tone and generally unmarked original mirror fields. Rare. *FDC* 

\$10000 - \$12000 Start Price \$4500