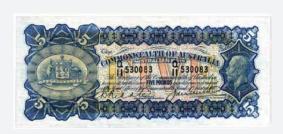

> \$1100 - \$1200 Start Price \$500

449 1934/5 Melbourne Centenary. PCGS graded MS 65. Light tone with part wreath. *GEM UNC* 

\$1800 - \$2000 Start Price \$900

450 1936. Light tone. UNC

\$280 - \$300 Start Price \$150