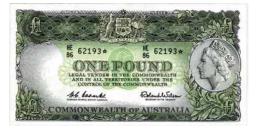

\$1000 - \$1200 Start Price \$600

353 1961Y. PCGS graded MS 66 RB. Mostly mint brown lustre. Only one example graded higher. *GEM UNC* 

\$350 - \$400 Start Price \$200

# **Penny**

355

356

354 1912H. Mostly mint red. UNC/Ch.UNC

\$1100 - \$1200 Start Price \$750

1918I. Brown with some red. *aUNC* 

\$900 - \$1000 Start Price \$450

1919. Mostly mint red. Ch.UNC

\$1500 - \$1600 Start Price \$1100

357 1919 Dot below bottom scroll. NGC graded MS 64BN. Even brown lustre. *Ch.UNC* 

\$1100 - \$1200 Start Price \$650

358 1919 Dot below bottom scroll. Mostly red. *Ch.UNC* 

\$1400 - \$1500 Start Price \$900

359 1920 Plain. NGC graded MS 62BN. A good even strike with some patchy mint red and brown lustre. Very rare in this grade, and amongst the top 10 known of this date. UNC/Ch.UNC

\$17000 - \$18000 Start Price \$8000

360 1920 Dot above top scroll. Scarce variety. *FINE* 

\$400 - \$450 Start Price \$200

361 1920 Dot below bottom scroll. Mint brown and red. *UNC* 

\$650 - \$700 Start Price \$400

362 1920 Double dot. Full band, well struck with clear dots visible, and with slightly porous Obverse surface. Rare. *gEF* 

\$2000 - \$2200 Start Price \$1350

363 1920 Double dot. Nice even brown with some hints of mint red. A good strike for this issue, and extremely rare in this grade being amongst the finest known. *UNC* 

\$14000 - \$15000 Start Price \$7000

364 1923. Brown and red. Scarce. *Ch.UNC* 

\$1400 - \$1500 Start Price \$800

365 1924. Subdued mint red and brown. *Ch.UNC* 

\$800 - \$900 Start Price \$580

366 1925. Key date. Brown with some slightly uneven reddish highlights to the tone. Strong clear band with a good sharp strike. Scarce. *UNC* 

\$8000 - \$9000 Start Price \$3600

367 1927. PCGS graded MS 64 RB. Mint brown and red. *Ch.UNC/GEM* 

\$800 - \$850 Start Price \$600

368 1928. Brown with some red. UNC

\$1000 - \$1100 Start Price \$620

369 1929. Brown with traces of lustre. *UNC* 

\$750 - \$800 Start Price \$500

370 1931. London die. Nice even brown. Scarce. *UNC* 

\$1700 - \$1800 Start Price \$1100

371 1933. Mostly mint red. Ch.UNC

\$600 - \$650 Start Price \$400

373 1934. Brown and red. *UNC* 

372

\$400 - \$450 Start Price \$250

374 1936. Red and brown. *Ch.UNC* 

\$400 - \$450 Start Price \$270

375 1940M. Red and brown. *UNC/Ch.UNC* 

\$340 - \$350 Start Price \$200

376 1941KG. Red and brown. Scarce. *Ch.UNC* 

\$550 - \$600 Start Price \$360

377 1943Y. PCGS graded MS 64 BN. Mostly brown with some traces of mint lustre. *Ch.UNC/GEM* 

\$280 - \$300 Start Price \$180

378 1944Y. PCGS graded MS 64 RB. Mint red and brown. *Ch.UNC/GEM* 

\$600 - \$700 Start Price \$500

379 1946. Key date. Brown with some red. Lustre. *gEF* 

\$200 - \$220 Start Price \$100 380 1946. Key date. Brown and red. Scarce. *UNC* 

\$2400 - \$2500 Start Price \$1100

381 1949. PCGS graded MS 64 RD. Full mint red. *Ch.UNC/GEM* 

\$220 - \$240 Start Price \$150

382 1950Y. Brown with some red. *Ch.UNC* 

\$220 - \$240 Start Price \$135

383 1952A. PCGS graded MS 64 RB. Red and brown rainbow lustre. *Ch.UNC/GEM* 

\$220 - \$240 Start Price \$150

384 1959M. Dark red and brown. *Ch.UNC* 

\$240 - \$250 Start Price \$135

#### **Threepence**

385 1910. Light tone with mint bloom. *Ch.UNC* 

\$180 - \$200 Start Price \$100

386 1911. Light tone with a sharp strike and a few Obverse marks. *UNC/Ch.UNC* 

\$600 - \$650 Start Price \$350

387 1912. PCGS graded AU 58. *aUNC* 

\$600 - \$700

Start Price \$200

388 1919. PCGS graded MS 62. Light tone. UNC/Ch.UNC

> \$340 - \$350 Start Price \$150

389 1922/1 Overdate. Evenly worn, with partial Advance Australia. Rare. *VG* 

\$5000 - \$5500 Start Price \$2500

390 1922/1 Overdate. Evenly worn, with nearly full Advance Australia, edge knock but with good clear details. Rare. *VG+* 

\$5000 - \$5500 Start Price \$3000

391

1927. PCGS graded MS 63. Light tone. *Ch.UNC* 

\$340 - \$350 Start Price \$150

392

1936. PCGS graded MS 64. Ch.UNC/GEM

\$280 - \$300 Start Price \$150

393

1938. PCGS graded MS 64. Light tone with subdued bloom. *Ch.UNC/GEM* 

\$80 - \$100 Start Price \$20

394

1939. PCGS graded MS 64. Ch.UNC/GEM

\$250 - \$260 Start Price \$170

395

1940. PCGS graded MS 63. Ch.UNC

\$220 - \$240 Start Price \$170

396 1942M. Key date. Light tone. aUNC

\$700 - \$750 Start Price \$350

397

1942M. Key date. Light tone, a few light Obverse marks but with a sharp Obverse and square struck up rim. *aUNC/UNC* 

\$900 - \$1000 Start Price \$425

398

1957. PCGS graded MS 66. GEM UNC

\$220 - \$240 Start Price \$120

# **Sixpence**

399 1910. Light tone. UNC

\$200 - \$220

Start Price \$120

400 1910. Light tone. *Ch.UNC* 

\$340 - \$350 Start Price \$180

401 1911. Slight wear on feathers. UNC

\$1000 - \$1200 Start Price \$500

402 1912 aUNC

\$800 - \$900 Start Price \$400

403

404 1919. In ACGS pack as MS62. Slight wear on feathers, nice Obverse with some bloom. *UNC/Ch.UNC* 

\$1000 - \$1100 Start Price \$500

405 1934. PCGS graded MS 63. Some tone. *Ch.UNC* 

\$1700 - \$1800 Start Price \$900

406 1936. NGC graded MS 63. Mint bloom. *Ch.UNC* 

\$500 - \$550 Start Price \$280

407 1939. Light tone with some underlying bloom. *aU/UNC* 

\$220 - \$240 Start Price \$90