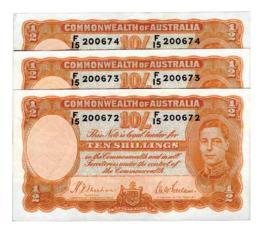

\$1700 - \$1800 Start Price \$900

406 1936. NGC graded MS 63. Mint bloom. *Ch.UNC* 

\$500 - \$550 Start Price \$280

407 1939. Light tone with some underlying bloom. *aU/UNC* 

\$220 - \$240 Start Price \$90