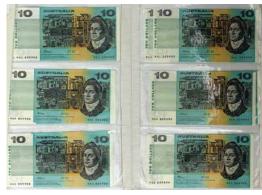

456 1954 Royal Visit. PCGS graded MS 64+. Light tone. *Ch.UNC/GEM* 

> \$110 - \$120 Start Price \$50

457 1956. Light tone with subdued bloom. *GEM UNC* 

\$500 - \$550 Start Price \$350