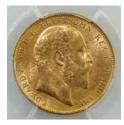

\$4000 - \$5000 Start Price \$600

502

503 Collection in H. Peake album 1991 Fraser-Cole. Consecutive and nearly consecutive Prefixes (NPA did not use O and M in this print run) and Number set. Serials MNL, MNN, MNP, MNQ, MNR, MNS, MNT, MNU 809908 (Radar), 809999 and 810000. Album sticky from tape, a little faded. (24 notes including 8 radar notes). UNC