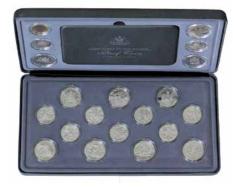

| \$50 - \$60                 | 810 | Proof set 2005. FDC                                                 | ¢00 ¢400                          |
|     | Star                                                                                                 | \$50 - \$60<br>t Price \$20 |     |                                                                     | \$80 - \$100<br>Start Price \$25  |

\$60 - \$70 Start Price \$20





812 Millennium Series Past, Present and Future 3 proof coin set in the one box 1999-2001. In original box of issue with certificates (outer slip cover damaged). Retails for \$700+. FDC

\$400 - \$450 Start Price \$200

2001 State Proof 3 coin sets. Includes WA, Tas, SA. In boxes of issue with certificates. (3 items total). *FDC* 

> \$80 - \$100 Start Price \$30





814 Centenary of Federation 20 coin Proof set 2001. In box of issue with certificate. *FDC* 

\$240 - \$260 Start Price \$120 815 Masterpieces in Silver 2008. Flying Through Time- Aviation. First 2 silver Proof coins of the subscription series, in white 6 coin leatherette box of issue (minor marks to outer cover). (2 coins in box only). FDC

\$80 - \$100 Start Price \$40

# Note Printing Australia (NPA) Products

#### **Five Dollar**

816 1990 Fraser-Higgins. Two uncut blocks of 4, with consecutive serials. With side selvedge. Some creasing to edge of one. Has been rolled previously. Catalogues at \$165 each. (2 items total). *UNC* 

\$150 - \$200 Start Price \$50



817 1990 Fraser-Higgins. Full sheet of 40. With bottom selvedge. Some creasing to edge and corner notes. Catalogues at \$7