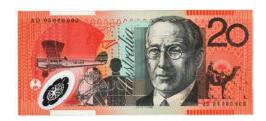

# Australian Decimal Specimen Banknotes

#### **Twenty Dollar**

236 2005 Polymer MacFarlane-Henry (R 420c). Serials AD 05 000 000. From an uncut Specimen sheet, with tag as sold for \$10,000. Scarce. UNC

\$2000 - \$2200 Start Price \$1000