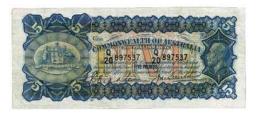

408 1940. Light tone. UNC

\$200 - \$220 Start Price \$90

409 1941. PCGS graded MS 64. Ex the Benchmark collection. *Ch.UNC/GEM* 

\$400 - \$450 Start Price \$300

410 1948. PCGS graded MS 65. Light tone with mint bloom. *GEM UNC* 

\$450 - \$500 Start Price \$250