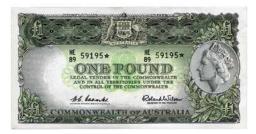

\$1700 - \$1800 Start Price \$900

406 1936. NGC graded MS 63. Mint bloom. *Ch.UNC* 

\$500 - \$550 Start Price \$280

407 1939. Light tone with some underlying bloom. *aU/UNC* 

\$220 - \$240 Start Price \$90