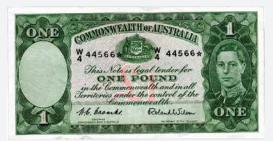

#### **Threepence**

385 1910. Light tone with mint bloom. *Ch.UNC* 

\$180 - \$200 Start Price \$100

386 1911. Light tone with a sharp strike and a few Obverse marks. *UNC/Ch.UNC* 

\$600 - \$650 Start Price \$350