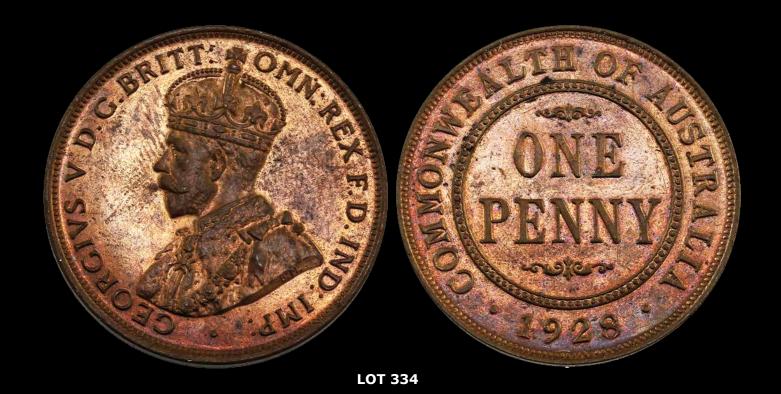

\$8500 - \$9000 Start Price \$4000

334 Proof Penny 1928. Nearly full mint red with some underlying brilliance and lovely Proof fields. One of the finest of the 6-8 examples known. Ex the R Williams Collection and Spink Sale 6 November 1981. Very rare and a superb coin. *FDC* 