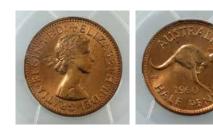

332 Proof Halfpenny and Penny pair 1938. Lovely original brown tone with underlying brilliance. (2 coins total). Rare. *FDC* 

\$28000 - \$30000 Start Price \$12000

Proof Halfpenny 1950. Brown with hints of red in fields, wire rims and square, polished edges. Possibly once dipped? with a hint of a fingerprint. Rare. *aFDC* 