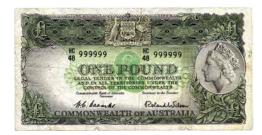

\$1000 - \$1200 Start Price \$600

353 1961Y. PCGS graded MS 66 RB. Mostly mint brown lustre. Only one example graded higher. *GEM UNC* 

\$350 - \$400 Start Price \$200

\$20000 - \$22000 Start Price \$8000

158 1918 Cerutty-Collins (R 21). Old folds. FINE

\$1000 - \$1100 Start Price \$500

159 1918 Cerutty-Collins (R 21). Flattened of folds, good colour and appearance. With tag as sold for \$20,000. *qVF/aEF* 