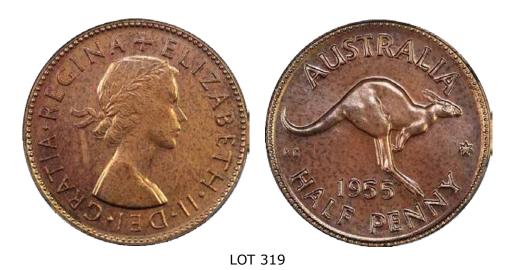

## Halfpenny

11

8 1933. Brown with some red. *aUNC* 

\$90 - \$100 Start Price \$30

9 1934. Brown with some red. *aUNC* 

\$90 - \$100 Start Price \$30

10 1936. Brown with some red. *aUNC* 

\$80 - \$90 Start Price \$30