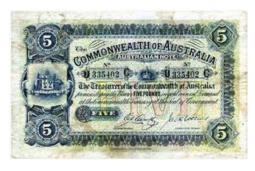

| 10 - \$120<br>Price \$60        |

87

1961 Coombs-Wilson (R 17). Reserve.

| 104 | 1961 Coombs-Wilson (R 34a). Reserve,     |
|-----|------------------------------------------|
|     | dark green Reverse. Consecutive run of 5 |
|     | Light roll bend. aU/UNC                  |

\$600 - \$700 Start Price \$300 109 1933 Riddle-Sheehan (R 44a). Pink face of King. Flattened of folds. *gVF/aEF* 

\$2800 - \$3000 Start Price \$1400

105 1961 Coombs-Wilson (R 34b). Reserve, dark green Reverse. Light tellers flick. *aUNC/UNC* 

\$180 - \$200 Start Price \$90 110 1939 Sheehan-McFarlane (R 45). Some light folds and handling. *gVF* 

\$800 - \$850 Start Price \$380

#### **Five Pound**



111 1949 Coombs-Watt (R 47). Flattened. Dirty RH margin. *gVF* 

\$350 - \$400 Start Price \$180

106 1918 Cerutty-Collins (R 37b). Dirty and a little worn, but a presentable whole note and very scarce. *gFINE* 

\$4000 - \$4500 Start Price \$2000 112 1952 Coombs-Wilson (R 48). Flattened of light folds. *aUNC* 

\$700 - \$800 Start Price \$350



113 1960 Coombs-Wilson (R 50). Reserve. Consecutive run of 4. Light handling. *aUNC/UNC* 

\$1500 - \$1600 Start Price \$800

1927 Kell-Heathershaw Q/11 (R 39L). Last prefix. Folds. *VF/gVF* 

\$6000 - \$6500 Start Price \$2800

#### **Ten Pound**

114 1934 Riddle-Sheehan (R 57). 2 pinholes, 2 small repairs, flattened and cleaned but looks presentable. *aVF* 

\$1500 - \$1600 Start Price \$800



1927 Riddle-Heathershaw (R 42). Commonwealth. Som