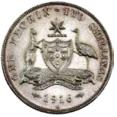

#### **Ten Dollar**

145 1988 polymer Johnston-Fraser Specimen IV (SP 29a). Stamped Specimen no 0083 in red. Rare. *UNC* 

\$8500 - \$9500 Start Price \$4000