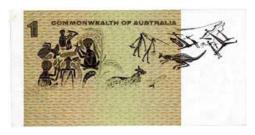

ter. UNC Start Price \$150 \$80 - \$100 Start Price \$40 194 1992 Fraser-Cole ZLD (R 613L). Consecutive 187 1991 Fraser-Cole MRR (R 313bL). Without pair. Light bend, flicks. aUNC plate letter. (2 notes total). UNC \$400 - \$450 \$180 - \$200 Start Price \$240 Start Price \$80

188 1991 Fraser-Cole MRR (R 313bL). Without plate letter. Consecutive pair. *UNC* 

\$180 - \$200 Start Price \$80

## Misprinted Australian Banknotes

#### Twenty Dollar

189 1993 Fraser-Evans (R 415L). Last Prefix ADK. *UNC* 

\$120 - \$140 Start Price \$50

## Fifty Dollar

190 1993 Fraser-Evans FAB (R 515L). *UNC* 

\$240 - \$250 Start Price \$100

#### **One Pound**



195 1961. Mis-matched serials, 3rd digit one number apart. Centre fold. Scarce. *aEF* 

\$2200 - \$2400 Start Price \$1100

#### **One Dollar**



196 1972. Ink fade on back, with bottom 35% of design missing. aUNC

\$900 - \$1000 Start Price \$500



197 1974. Corner fold during printing, plus a portion has been obscured by another note, causing 30% of intaglio print on Front to be missing including most of both signatures. A striking error. With tag as sold for \$6,500. Rare. UNC

\$2500 - \$3000 Start Price \$1200

198 1982. DPS last prefix. Small ink splot on Queens cheek. *UNC* 

\$200 - \$220 Start Price \$100

#### **Two Dollar**



199 1983. Missing all intaglio (black print) on Back of note. Light centre bend. Rare. *EF* 

\$2400 - \$2500 Start Price \$1200

#### **Five Dollar**



200 1979. Print obstruction in 3cm strip over eye section of Sir Joseph Banks portrait on Front. Very rare in that the strip of paper is includ