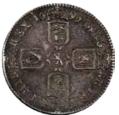

## Australian Decimal Starnotes

#### **One Dollar**

136 1966 Coombs-Wilson ZAA (R 71sF). First prefix star. Lightly flattened of folds. *aUNC* 

\$2400 - \$2500 Start Price \$1200

137 1967 Coombs-Randall ZAF (R 72sF). First prefix starnote. Light handling. Rare. aUNC

\$4800 - \$5000 Start Price \$2400

Crown George III 1819 (S. 3787). Edge LIX. Toned. *qEF* 

\$1100 - \$1200 Start Price \$700

1967 Coombs-Randall (R 72s). Flick with some handling. Scarce. *gEF/aUNC* 

\$4000 - \$4500 Start Price \$2000

133

138

#### Ten Dollar

139 1966 Coombs-Wilson (R 301s).
Consecutive pair. Light centre bend and handling. Rare as a pair. aUNC

\$5000 - \$5500 Start Price \$2400