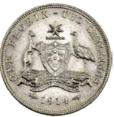

## **Fifty Dollar**

146 1974 Phillips-Wheeler Specimen Type 3 (SP 21). Stamped NO VALUE and SPECIMEN across twice in red. Specimen no 0088. With tag as sold for \$38,000. Rare. UNC

\$8000 - \$9000 Start Price \$3800