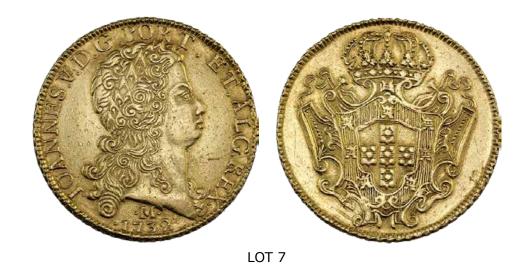

#### **Australian Proclamation Coins**

6 Brazil 960 Reis 1821R. NGC graded MS 65. Lovely tone, and scarce this nice. *Ch.UNC/GEM* 

\$1200 - \$1400 Start Price \$700

7 Portugal gold Johanna 1732. John V. Rare. aEF

\$10000 - \$11000 Start Price \$5500