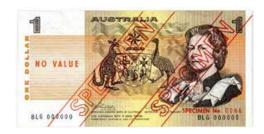

t Price \$2400

#### **Two Dollar**



143 1966 Coombs-Wilson Specimen Type 2 (SP 07). Stamped SPECIMEN 8 times in purple on both sides. Some slight handling but without usual pin holes. Rare. *aUNC* 

\$8500 - \$9000 Start Price \$4000

#### **Twenty Dollar**

140 1968 Phillips-Randall (R 403s). Small repaired edge split, flattened. *gF/aVF* 

\$1000 - \$1200 Start Price \$500

## Australian Decimal Specimen Banknotes

141 Specimen Travellers Cheque for AU \$100. National Bank of Australasia Ltd (N/D). Scarce. *UNC* 

> \$60 - \$80 Start Price \$30

#### **Five Dollar**



144 1974 Phillips-Wheeler Specimen Type 3 (SP 18). Stamped NO VALUE and SPECIMEN across twice in red. Specimen no 0181. With tag as sold for \$42,000. Rare. UNC

\$7000 - \$7500 Start Price \$3500

#### **One Dollar**



142 1972 Phillips-Wheeler Specimen Type 3 (SP 16). Stamped NO VALUE and SPECIMEN across twice in red. Specimen no 0066. Rare. *UNC* 

\$6500 - \$7000 Start Price \$3200

#### **Ten Dollar**



145 1988 polymer Johnston-Fraser Specimen IV (SP 29a). Stamped Specimen no 0083 in red. Rare. *UNC* 

\$8500 - \$9500 Start Price \$4000

## **Fifty Dollar**



146 1974 Phillips-Wheeler Specimen Type 3 (SP 21). Stamped NO VALUE and SPECIMEN across twice in red. Specimen no 0088. With tag as sold for \$38,000. Rare. UNC

\$8000 - \$9000 Start Price \$3800

## World Gold Coins



147 Keeling Cocos Islands 150 Rupees gold Proof 1977. With box of issue. FDC

> \$900 - \$1000 Start Price \$600

## Australian Gold Coins

#### Sovereign

148 1886M Victoria Young Head. PCGS graded MS 62. Mint bloom. *UNC/