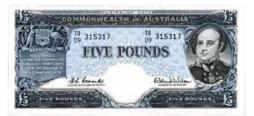

-Evans FAA/WZZ (R 515i/ii). Consecutive pair of each with matching serials. (4 notes total). A fantastic set with matched numbers. *UNC* 

\$1100 - \$1200 Start Price \$500

#### **One Hundred Dollar**

161 1984 Johnston-Stone ZAA (R 608F). Centre fold, flick. *gEF/aUNC* 

\$300 - \$320 Start Price \$150

162 1984 Johnston-Stone ZAA (R 608F). UNC

\$400 - \$450 Start Price \$180

163 1984 Johnston-Stone ZAA (R 608F). Consecutive pair. Centre fold, flick. gEF/aUNC

> \$650 - \$700 Start Price \$300

## Last Prefix Australian Banknotes

#### **One Pound**

164 1961 Coombs-Wilson HK/65 (R 34bL). Reserve, emerald green Reverse. Folds. *VF* 

> \$450 - \$500 Start Price \$250

#### **Five Pound**

165 1960 Coombs-Wilson TD/09 (R 50L). Heavy centre fold. *EF* 

\$900 - \$1000 Start Price \$450



166 1960 Coombs-Wilson TD/09 (R 50L). Reserve. Flattened of folds. *gEF* 

> \$1100 - \$1200 Start Price \$550

Page 15

| One | Dollar                                                                                                                   | 176   | 1985 Johnston-Fraser LQG (R 89L).<br>Consecutive trio. (Consecutive to previous<br>lot). <i>UNC</i> |
|-----|--------------------------------------------------------------------------------------------------------------------------|-------|-----------------------------------------------------------------------------------------------------|
| 167 | 1982 Johnston-Stone DPS (R 78L). Centre bend. <i>aUNC</i>                                                                |       | \$240 - \$260<br>Start Price \$90