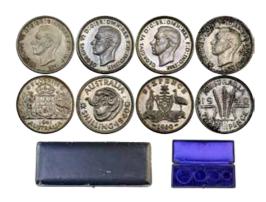

iking and very rare. aU/UNC

\$4800 - \$5000 Start Price \$2200

#### Australian And Related Coin Rarities





231 Threepence 1922/21 overdate. PCGS graded VG 08. Nice clear old example. Rare. *VG* 

\$6000 - \$6500 Start Price \$3250



232 Specimen Shilling 1910. With accompanying letter from the Commonwealth Treasury Melbourne which reads: The accompanying Shilling, which is one of a parcel of 112- the first coins issued by the Commonwealth of Australia- is forwarded to G.H. Wise esq with the compliments of the Ministers of State for the Commonwealth. 7th March 1910. G.H. Wise was a prominent lawyer, politician and the former Postmaster General of the Commonwealth. Ex Max Stern and Co. Sale 25th October 1977. Dark original tone. Very rare. Ch.UNC

\$12000 - \$15000 Start Price \$4000



233 Specimen set of 4 silver coins 1940/41.
Includes Threepence 1940, Sixpence 1940,
Shilling 1940, Florin 1941. Some tone to all
4. With original looking old box (undated)
as often found with presentation sets.
Rare. *Ch.UNC* 

\$9000 - \$10000 Start Price \$4000

## Australian Pre Decimal Coins II

## Halfpenny

234 1911. Brown lustre with traces of red. *UNC* 

\$220 - \$240 Start Price \$100

235 1911. Mostly mint red. UNC

\$400 - \$450 Start Price \$200





236 1912H. PCGS graded MS 64 RD. Nearly full bright mint red. *Ch.UNC/GEM* 

\$650 - \$700 Start Price \$320

237 1914. Mottled brown and red tone. 8 Pearls, with some wear on the band. *aUNC* 

\$500 - \$550 Start Price \$250

| 238 | 1919. Mint brown lustre with tr