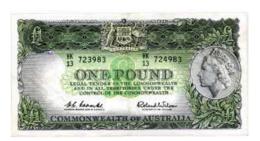

tter. UNC \$200 - \$220 Start Price \$80 193 1992 Fraser-Cole ZLD (R 613L). UNC 186 1991 Fraser-Cole MRR (R 313bL). Without \$300 - \$350 plate letter. UNC Start Price \$150 \$80 - \$100 Start Price \$40 194 1992 Fraser-Cole ZLD (R 613L). Consecutive 187 1991 Fraser-Cole MRR (R 313bL). Without pair. Light bend, flicks. aUNC plate letter. (2 notes total). UNC \$400 - \$450 \$180 - \$200 Start Price \$240 Start Price \$80

188 1991 Fraser-Cole MRR (R 313bL). Without plate letter. Consecutive pair. *UNC* 

\$180 - \$200 Start Price \$80

## Misprinted Australian Banknotes

#### Twenty Dollar

189 1993 Fraser-Evans (R 415L). Last Prefix ADK. *UNC* 

\$120 - \$140 Start Price \$50

## Fifty Dollar

190 1993 Fraser-Evans FAB (R 515L). *UNC* 

\$240 - \$250 Start Price \$100

#### **One Pound**



195 1961. Mis-matched serials, 3rd digit one number apart. Centre fold. Scarce. *aEF* 

\$2200 - \$2400 Start Price \$1100

#### **One Dollar**



196 1972. Ink fade on back, with bottom 35% of design missing. aUNC

\$900 - \$1000 Start Price \$500



197 1974. Corner fold during printing, plus a portion has been obscured by another note, causing 30% of intaglio print on Front to be missing including most of both signatures. A striking error. With tag as sold for \$6,500. Rare. UNC

\$2500 - \$3000 Start Price \$1200

198 1982. DPS last prefix. Small ink splot on Queens cheek. *UNC* 

\$200 - \$220 Start Price \$100

#### **Two Dollar**



199 1983. Missing all intaglio (black print) on Back of note. Light centre bend. Rare. *EF* 

\$2400 - \$2500 Start Price \$1200

#### **Five Dollar**