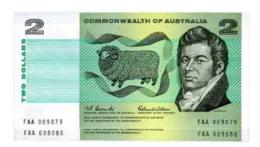

146 1974 Phillips-Wheeler Specimen Type 3 (SP 21). Stamped NO VALUE and SPECIMEN across twice in red. Specimen no 0088. With tag as sold for \$38,000. Rare. UNC

\$8000 - \$9000 Start Price \$3800

## World Gold Coins



147 Keeling Cocos Islands 150 Rupees gold Proof 1977. With box of issue. FDC

> \$900 - \$1000 Start Price \$600

## Australian Gold Coins

#### Sovereign

148 1886M Victoria Young Head. PCGS graded MS 62. Mint bloom. *UNC/Ch.UNC* 

\$900 - \$1000 Start Price \$450

#### First Prefix Australian Banknotes

#### **One Dollar**

149 1966 Coombs-Wilson AAA (R 71F). Lightly flattened. *aUNC* 

\$600 - \$700 Start Price \$300

150 1967 Coombs-Randall AGE (R 72F). First signature prefix. Flattened of folds. Scarce. *EF* 

\$380 - \$400 Start Price \$180

#### **Two Dollar**



151 1966 Coombs-Wilson FAA (R 81F). Consecutive pair. Centre bend. Scarce as a pair. *aUNC* 

> \$3500 - \$4000 Start Price \$1500

#### **Five Dollar**

152 1967 Coombs-Randall NAA (R 202F). Flattened of light bend. Scarce. *aUNC* 

\$600 - \$700 Start Price \$300

153 2001 polymer MacFarlane-Evans AA 01 (R 219F). Consecutive pair. *UNC* 

\$50 - \$60 Start Price \$20

#### **Ten Dollar**

154 1966 Coombs-Wilson SAA (R 301F). Cleaned and flattened. *aVF* 

> \$50 - \$60 Start Price \$20

155 1988 polymer Johnston-Fraser AB 10 (R 310aF). First prefix of 1st release. Consecutive pair. Scarce. *UNC* 

\$1700 - \$1800 Start Price \$600

## **Twenty Dollar**

156 1966 Coombs-Wilson XAA (R 401F). Consecutive pair. Flattened of a bend. *aUNC* 

> \$550 - \$600 Start Price \$250

157 1967 Coomb