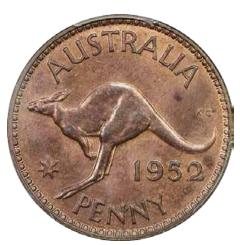

#### **Five Pound**

111 1949 Coombs-Watt (R 47). Flattened. Dirty RH margin. *gVF* 

\$350 - \$400 Start Price \$180

106 1918 Cerutty-Collins (R 37b). Dirty and a little worn, but a presentable whole note and very scarce. *gFINE* 