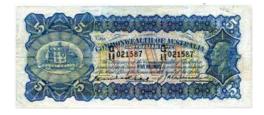

Light roll bend. aU/UNC                  |

\$600 - \$700 Start Price \$300 109 1933 Riddle-Sheehan (R 44a). Pink face of King. Flattened of folds. *gVF/aEF* 

\$2800 - \$3000 Start Price \$1400

105 1961 Coombs-Wilson (R 34b). Reserve, dark green Reverse. Light tellers flick. *aUNC/UNC* 

\$180 - \$200 Start Price \$90 110 1939 Sheehan-McFarlane (R 45). Some light folds and handling. *gVF* 

\$800 - \$850 Start Price \$380

#### **Five Pound**



111 1949 Coombs-Watt (R 47). Flattened. Dirty RH margin. *gVF* 

\$350 - \$400 Start Price \$180

106 1918 Cerutty-Collins (R 37b). Dirty and a little worn, but a presentable whole note and very scarce. *gFINE* 

\$4000 - \$4500 Start Price \$2000 112 1952 Coombs-Wilson (R 48). Flattened of light folds. *aUNC* 

\$700 - \$800 Start Price \$350



113 1960 Coombs-Wilson (R 50). Reserve. Consecutive run of 4. Light handling. *aUNC/UNC* 

\$1500 - \$1600 Start Price \$800

1927 Kell-Heathershaw Q/11 (R 39L). Last prefix. Folds. *VF/gVF* 

\$6000 - \$6500 Start Price \$2800

#### **Ten Pound**

114 1934 Riddle-Sheehan (R 57). 2 pinholes, 2 small repairs, flattened and cleaned but looks presentable. *aVF* 

\$1500 - \$1600 Start Price \$800



1927 Riddle-Heathershaw (R 42). Commonwealth. Some light handling but a good, flat example. *gEF* 

> \$6500 - \$7500 Start Price \$3000

1934 Riddle-Sheehan V/3 (R 57L). Last prefix. Minor margin repair along top edge, flattened of folds. *aVF* 

\$1500 - \$1600 Start Price \$800

108

107

115



116 1943 Armitage-McFarlane (R 59). Consecutive pair. Bends and some handling. *gEF/aUNC* 

> \$34