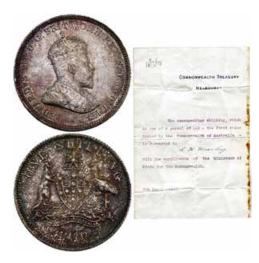

#### **Australian Proclamation Coins**

6 Brazil 960 Reis 1821R. NGC graded MS 65. Lovely tone, and scarce this nice. *Ch.UNC/GEM* 

\$1200 - \$1400 Start Price \$700

7 Portugal gold Johanna 1732. John V. Rare. aEF