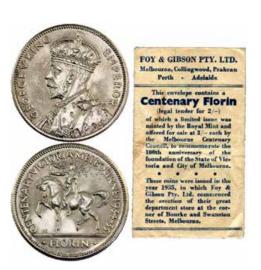

## World Gold Coins

147 Keeling Cocos Islands 150 Rupees gold Proof 1977. With box of issue. FDC

> \$900 - \$1000 Start Price \$600