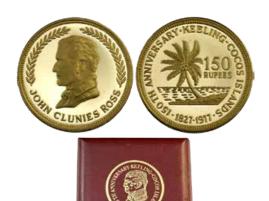

**



144 1974 Phillips-Wheeler Specimen Type 3 (SP 18). Stamped NO VALUE and SPECIMEN across twice in red. Specimen no 0181. With tag as sold for \$42,000. Rare. UNC

\$7000 - \$7500 Start Price \$3500

#### **One Dollar**



142 1972 Phillips-Wheeler Specimen Type 3 (SP 16). Stamped NO VALUE and SPECIMEN across twice in red. Specimen no 0066. Rare. *UNC* 

\$6500 - \$7000 Start Price \$3200

#### **Ten Dollar**



145 1988 polymer Johnston-Fraser Specimen IV (SP 29a). Stamped Specimen no 0083 in red. Rare. *UNC* 

\$8500 - \$9500 Start Price \$4000

## **Fifty Dollar**



146 1974 Phillips-Wheeler Specimen Type 3 (SP 21). Stamped NO VALUE and SPECIMEN across twice in red. Specimen no 0088. With tag as sold for \$38,000. Rare. UNC

\$8000 - \$9000 Start Price \$3800

## World Gold Coins



147 Keeling Cocos Islands 150 Rupees gold Proof 1977. With box of issue. FDC

> \$900 - \$1000 Start Price \$600

## Australian Gold Coins

#### Sovereign

148 1886M Victoria Young Head. PCGS graded MS 62. Mint bloom. *UNC/Ch.UNC* 

\$900 - \$1000 Start Price \$450

#### First Prefix Australian Banknotes

#### **One Dollar**

149 1966 Coombs-Wilson AAA (R 71F). Lightly flattened. *aUNC* 

\$600 - \$700 Start Price \$300

150 1967 Coombs-Randall AGE (R 72F). First signature prefix. Flattened of folds. Scarce. *EF* 

\$380 - \$400 Start Price \$180

#### **Two Dollar**



151 1966 Coombs-Wilson FAA (R 81F). Consecutive pair. Centre bend. Scarce as a pair. *aUNC* 

> \$3500 - \$4000 Start Price \$1500

#### **Five Dollar**

152 1967 Coombs-Randall NAA (R 202F). Flattened of light bend. Scar