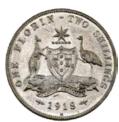

#### **One Dollar**

142 1972 Phillips-Wheeler Specimen Type 3 (SP 16). Stamped NO VALUE and SPECIMEN across twice in red. Specimen no 0066. Rare. *UNC* 

\$6500 - \$7000 Start Price \$3200