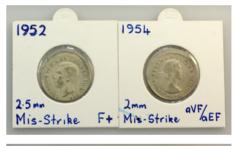

### **Five Pound**

164 1960 Coombs-Wilson (R 50s). Reserve. Hint of a light centre bend. *aUNC* 

\$11000 - \$12000 Start Price \$4000

### Australian Decimal Starnotes