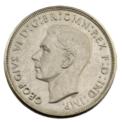

Online members can best postal bid via building a bidding "Watchlist". This is used to control, view and submit bids automatically through the website. This will show you your current successful/unsuccessful bids and prices (in relation to other postal bids) right up until all prior bidding closes 30 minutes prior to the Live Auction commencing at 7pm Wednesday night. Bidding directly from any auction item automatically adds it to your Watchlist.