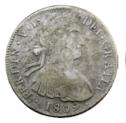

> \$60 - \$80 Start Price \$30

39 Spain 8 Reales 1809TH. Mexico mint. Cleaned. *FINE* 

\$120 - \$140 Start Price \$50