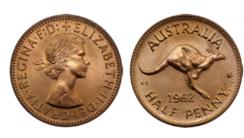

129 Penny Victoria 1889. Trace of red. *gEF/aUNC* 

\$40 - \$50 Start Price \$1

Penny Victoria 1891. Trace of red. *gEF/aUNC* 

\$40 - \$50 Start Price \$1

140 Sovereign Victoria 1887. Jubilee Head. aEF

131 Twopence Cartwheel George III 1797. VF