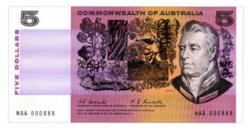

a and Made in USA 1 oz silver bars. Also 100g silver bar by Geiger in blister pack with certificate. (3 items total). UNC

> \$120 - \$140 Start Price \$70

USA silver Liberty Dollars 1986 (2), 1987, 1989. (4 coins total). UNC

\$180 - \$200

USA silver Liberty Dollars 1990 (2), 1995, 1996 (2), 2000. (6 coins total). UNC

> \$280 - \$300 Start Price \$120

Start Price \$80

2009 1oz silver specimen Kookaburra. 18 coins in plastic wrap (broken, issued as roll

of 20). (18 coins total). SPECIMEN

\$400 - \$450 Start Price \$300

189 Silver bar 10 oz, by Bullion Club. In red pouch with certificate.

> \$240 - \$260 Start Price \$160

179

180

181



190 Silver bar 1.003kg, by Matthey Garrett. Marks.

\$600 - \$700 Start Price \$400

# First Prefix Australian Banknotes

#### **Five Dollar**



191 1967 Coombs-Randall NAA (R 202F). First Prefix. With semi solid serial numbers NAA 000888. Catalogues at \$1550 for standard LP alone. Trace of a flick. *UNC* 

\$1200 - \$1400 Start Price \$500

192 1992 polymer Fraser-Cole AA 00 (R 214F). First signature prefix. Catalogues at \$250. *UNC* 

\$180 - \$200 Start Price \$80

# **Twenty Dollar**

193 2002 polymer MacFarlane-Henry AA 02 (R 420aF). First signature prefix. Also Last Dated Prefix KM 02 (R 420aL). Catalogues at \$170. (2 notes total). *UNC* 

\$120 - \$140 Start Price \$50

# Last Prefix Australian Banknotes

#### Two Dollar

194 1985 Johnston-Fraser (R 89L). Consecutive pair. Centre fold, couple small stains. *gVF-FF* 

\$30 - \$40 Start Price \$10

#### **Five Dollar**

195 1992 polymer Fraser-Cole AB 19 (R 214L). Medium