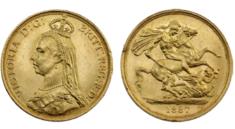

Toned.

\$80 - \$100 Start Price \$40

**British Coins** 

127 Halfpenny George III 1806, George IV 1827, Crown Churchill 1965, QE II 1977. (4 coins total). *F-EF* 

> \$10 - \$20 Start Price \$1

138 Crown George VI 1937. Toned. *UNC* 

\$70 - \$80 Start Price \$20

\$30 - \$40 Start Price \$15

128 Penny Victoria 1888. Mostly red. *gEF/aUNC* 

\$40 - \$50 Start Price \$1 139 Half Sovereign Victoria 1887. Jubilee Head. Some bloom. *EF* 

\$300 - \$350 Start Price \$160

129 Penny Victoria 1889. Trace of red. *gEF/aUNC* 

\$40 - \$50 Start Price \$1

Penny Victoria 1891. Trace of red. *gEF/aUNC* 

\$40 - \$50 Start Price \$1

140 Sovereign Victoria 1887. Jubilee Head. aEF

131 Twopence Cartwheel George III 1797. VF

\$140 - \$150 Start Price \$50



\$500 - \$550 Start Price \$320



141



142 Gold Two Pound Victoria 1887. Jubilee Head. Some bloom with light surface marks. *aEF* 

\$1200 - \$1400 Start Price \$700



143 Gold Five Pound Victoria 1887. Jubilee Head. Edges scuffed, a few minor marks. *aEF/EF* 

\$2500 - \$2600 Start Price \$1400

144 Bank of England Token 1 Sh, 6d. 1812. George III. Toned. *aVF* 

> \$100 - \$120 Start Price \$40

145 Bank of England Token 1 Sh, 6d. 1813. George III. Toned. *VF* 

> \$100 - \$120 Start Price \$40

146 Bank of England Token 1 Sh, 6d. 1815. George III. Toned. *VF* 

> \$100 - \$120 Start Price \$40

147 Bank of England Token 3 Shillings 1811. George III. *gF/aVF* 

> \$80 - \$100 Start Price \$40

148 Bank of England Token 3 Shillings 1814. George III. *aVF* 

> \$120 - \$140 Start Price \$60

149 Bank of England Trade Dollar