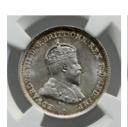

Price \$60

219 1927. PCGS graded MS 63. Light tone. Ch.UNC

> \$350 - \$400 Start Price \$120

213 1958. PCGS graded MS 64 RD. Full bright mint red. Ch.UNC/GEM

> \$140 - \$150 Start Price \$60





Threepence

214 1910. Light tone. UNC

> \$110 - \$120 Start Price \$50

220 1934. Light tone with soft mint bloom. Ch.UNC

> \$500 - \$600 Start Price \$180





221 1936. PCGS graded MS 64. Toned with underlying bloom. *Ch.UNC/GEM* 

\$280 - \$300 Start Price \$110



\$200 - \$220 Start Price \$100

223 1961. PCGS graded MS 66. *GEM UNC* 

\$40 - \$50 Start Price \$1

224 1962. PCGS graded MS 65. *GEM UNC* 

\$30 - \$40 Start Price \$1

225 1963. PCGS graded MS 66. *GEM UNC* 

\$40 - \$50 Start Price \$1

226 1964. PCGS graded MS 65. *GEM UNC* 

\$30 - \$40 Start Price \$1

# **Sixpence**





227 1910. NGC graded MS 64. Sharp, with a few Obverse marks. Some tone. *Ch.UNC* 

\$550 - \$600 Start Price \$220





228 1916. Some tone. *gEF/aUNC* 

\$500 - \$600 Start Price \$200





229 1936. Light tone. Ch.UNC/GEM

**\$350 - \$400** Start Price \$110

230 1954. PCGS graded MS 64. Bright bloom. *Ch.UNC/GEM* 

\$50 - \$60 Start Price \$1

231 1956. PCGS graded MS 64. Light tone. *Ch.UNC/GEM* 

\$180 - \$200 Start Price \$80

# **Shilling**

232 1910. Some light tone with underlying bloom. *UNC/Ch.UNC* 

\$600 - \$650 Start Price \$240

233 1927. Light tone with orange peel surfaces. *UNC* 

\$450 - \$550 Start Price \$180

234 1940. Scarce date. Some light tone with mint bloom. *UNC/Ch.UNC* 

\$600 - \$700 Start Price \$280

235 1952. Old tone with mint bloom. *Ch.UNC* 

\$110