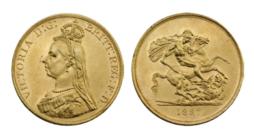

II 1977. (4 coins total). *F-EF* 

> \$10 - \$20 Start Price \$1

138 Crown George VI 1937. Toned. *UNC* 

\$70 - \$80 Start Price \$20

\$30 - \$40 Start Price \$15

128 Penny Victoria 1888. Mostly red. *gEF/aUNC* 

\$40 - \$50 Start Price \$1 139 Half Sovereign Victoria 1887. Jubilee Head. Some bloom. *EF* 

\$300 - \$350 Start Price \$160

129 Penny Victoria 1889. Trace of red. *gEF/aUNC* 

\$40 - \$50 Start Price \$1

Penny Victoria 1891. Trace of red. *gEF/aUNC* 

\$40 - \$50 Start Price \$1

140 Sovereign Victoria 1887. Jubilee Head. aEF

131 Twopence Cartwheel George III 1797. VF

\$140 - \$150 Start Price \$50



\$500 - \$550 Start Price \$320



141



142 Gold Two Pound Victoria 1887. Jubilee Head. Some bloom with light surface marks. *aEF* 

\$1200 - \$1400 Start Price \$700



143 Gold Five Pound Victoria 1887. Jubilee Head. Edges scuffed, a few minor marks. *aEF/EF* 

\$2500 - \$2600 Start Price \$1400

144 Bank of England Token 1 Sh, 6d. 1812. George III. Toned. *aVF* 

> \$100 - \$120 Start Price \$40

145 Bank of England Token 1 Sh, 6d. 1813. George III. Toned. *VF* 

> \$100 - \$120 Start Price \$40

146 Bank of England Token 1 Sh, 6d. 1815. George III. Toned. *VF* 

> \$100 - \$120 Start Price \$40

147 Bank of England Token 3 Shillings 1811. George III. *gF/aVF* 

> \$80 - \$100 Start Price \$40

148 Bank of England Token 3 Shillings 1814. George III. *aVF* 

> \$120 - \$140 Start Price \$60

149 Bank of England Trade Dollar George III 1804. Worn. *aFINE* 

> \$120 - \$140 Start Price \$60





150 Bank of England Trade Dollar George III 1804. Possible