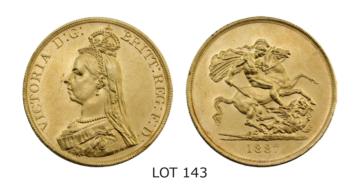

\$120 - \$140 Start Price \$50

313 1925 die cracks both sides, 1959 broad strike. (2 coins total). *aVF-aEF* 

\$80 - \$90 Start Price \$30

314 1943S. Broad strike out of collar. Toned. *VF* 

\$120 - \$140 Start Price \$50