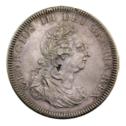

# **Australian Proclamation Coins**

34 GB Cartwheel Twopence 1797. In silver metal mount with fancy chain. VG

\$100 - \$120 Start Price \$1

35 GB Cartwheel Penny George III 1797. *VG/ aFINE* 

\$20 - \$30 Start Price \$10

36 GB Cartwheel Penny George III 1797. (2 coins total). *VG-aFINE* 

\$40 - \$60 Start Price \$20

37 GB Cartwheel Twopence George III 1797. *FINE* 

\$50 - \$60 Start Price \$20 38 Gb Cartwheel Twopence George III 1797. Some slight PVC. (2 coins total). VG/aFINE

> \$60 - \$80 Start Price \$30

39 Spain 8 Reales 1809TH. Mexico mint. Cleaned. *FINE* 

\$120 - \$140 Start Price \$50