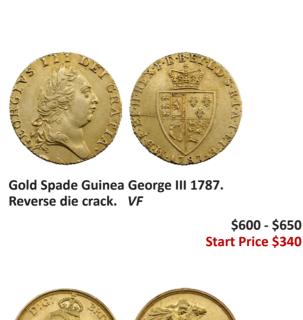

1899. Toned.

\$80 - \$100 Start Price \$40

**British Coins** 

127 Halfpenny George III 1806, George IV 1827, Crown Churchill 1965, QE II 1977. (4 coins total). *F-EF* 

> \$10 - \$20 Start Price \$1

138 Crown George VI 1937. Toned. *UNC* 

\$70 - \$80 Start Price \$20

\$30 - \$40 Start Price \$15

128 Penny Victoria 1888. Mostly red. *gEF/aUNC* 

\$40 - \$50 Start Price \$1 139 Half Sovereign Victoria 1887. Jubilee Head. Some bloom. *EF* 

\$300 - \$350 Start Price \$160

129 Penny Victoria 1889. Trace of red. *gEF/aUNC* 

\$40 - \$50 Start Price \$1

Penny Victoria 1891. Trace of red. *gEF/aUNC* 

\$40 - \$50 Start Price \$1

140 Sovereign Victoria 1887. Jubilee Head. aEF

131 Twopence Cartwheel George III 1797. VF

\$140 - \$150 Start Price \$50



\$500 - \$550 Start Price \$320



141



142 Gold Two Pound Victoria 1887. Jubilee Head. Some bloom with light surface marks. *aEF* 

\$1200 - \$1400 Start Price \$700



143 Gold Five Pound Victoria 1887. Jubilee Head. Edges scuffed, a few minor marks. *aEF/EF* 

\$2500 - \$2600 Start Price \$1400

144 Bank of England Token 1 Sh, 6d. 1812. George III. Toned. *aVF* 

> \$100 - \$120 Start Price \$40

145 Bank of England Token 1 Sh, 6d. 1813. George III. Toned. *VF* 

> \$100 - \$120 Start Price \$40

146 Bank of England Token 1 Sh, 6d. 1815. George III. Toned. *VF* 

> \$100 - \$120 Start Price \$40

147 Bank of England Token 3 Shillings 1811. George III. *gF/aVF* 

> \$80 - \$100 Start Price \$40

148 Bank of England Token 3 Shillings 1814. George III. *aVF* 

> \$120 - \$140 Start Price \$60

149 Bank of England Trade