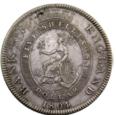

# **Australian Proclamation Coins**

34 GB Cartwheel Twopence 1797. In silver metal mount with fancy chain. VG

\$100 - \$120 Start Price \$1

35 GB Cartwheel Penny George III 1797. *VG/ aFINE* 

\$20 - \$30 Start Price \$10

36 GB Cartwheel Penny George III 1797. (2 coins total). *VG-aFINE* 

\$40 - \$60 Start Price \$20

37 GB Cartwheel Twopence George III 1797. *FINE* 

\$50 - \$60 Start Price \$20 38 Gb Cartwheel Twopence George III 1797. Some slight PVC. (2 coins total). VG/aFINE

> \$60 - \$80 Start Price \$30

39 Spain 8 Reales 1809TH. Mexico mint. Cleaned. *FINE* 

\$120 - \$140 Start Price \$50