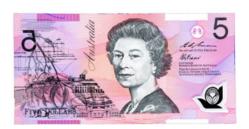

Price \$50

# Last Prefix Australian Banknotes

#### Two Dollar

194 1985 Johnston-Fraser (R 89L). Consecutive pair. Centre fold, couple small stains. *gVF-FF* 

\$30 - \$40 Start Price \$10

#### **Five Dollar**

195 1992 polymer Fraser-Cole AB 19 (R 214L). Medium green serials. Last signature prefix. Hint of a slight crease in centre of note. Catalogues at \$1250. aUNC

\$700 - \$800 Start Price \$360

# **Twenty Dollar**

196 1967 Coombs-Randall XBS (R 402L). Last signature prefix. Key decimal note. Centre fold/fold. *qEF* 

\$1800 - \$2000 Start Price \$900

#### **One Hundred Dollar**

197 1998 polymer MacFarlane-Evans CF 98 (R 618aL). Last dated prefix. Heavy folds and creases. Scarce. *FINE* 

\$200 - \$220 Start Price \$120

# Misprinted Australian Banknotes

#### **Five Dollar**



198 1995 polymer Fraser-Evans (R 217a).
Partial wet ink transfer to 30% of front of note. Some pen marks around edges. *aUNC* 

\$550 - \$650 Start Price \$240



199 2001 polymer MacFarlane-Evans. Missing Houses error. Missing partial intaglio on back, causing State Houses, part of state crests and micro printing from bottom to be missing. UNC

\$500 - \$600 Start Price \$240

# **Fifty Dollar**



200 1995 polymer Fraser-Evans (R 516a).
Consecutive run of 4 notes, the first 3 of which have a partial ink fade on 3rd-last digit in R/H serials. Catalogue at \$1400 for standard notes alone! (4 notes total).

UNC

\$1000 - \$1200 Start Price \$400

#### **One Hundred Dollar**





201 1985 Johnston-Fraser. Intaglio (black) ink fade on back, mis-cut 2mm and with missing serials on front. Rar